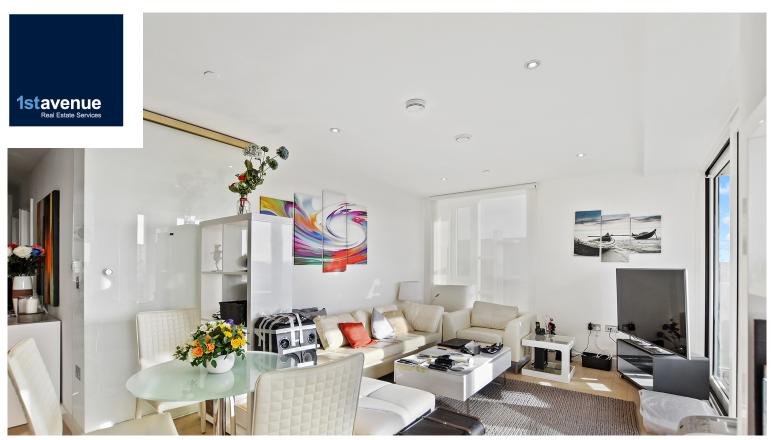

## PILOT WALK, GREENWICH, LONDON SE10 ONW

Stunning 9th floor two bedroom, two bathroom apartment situated in the incredibly popular Greenwich Peninsula. Accommodation boasts nearly 900 sq. ft. of internal floor space and comprises of a spacious dual aspect lounge with a sleek and stylish open plan kitchen, two large double bedrooms, a modern bathroom and ensuite shower room. Further benefits include a large sunny balcony with far reaching views.