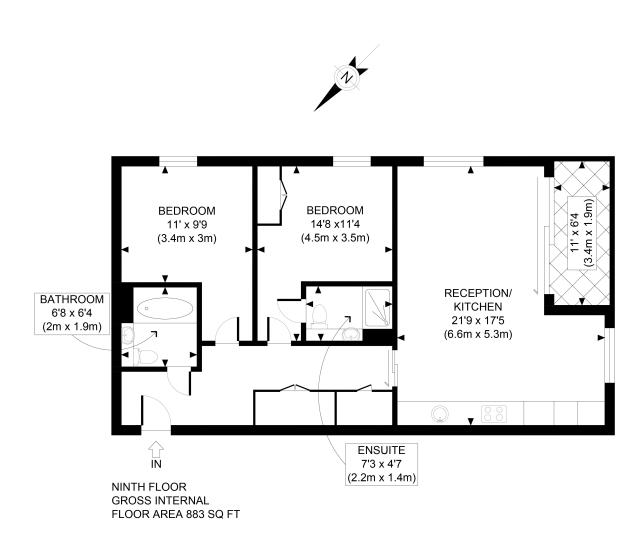

## PILOT WALK, GREENWICH, LONDON SE10 ONW

Stunning 9th floor two bedroom, two bathroom apartment situated in the incredibly popular Greenwich Peninsula. Accommodation boasts nearly 900 sq. ft. of internal floor space and comprises of a spacious dual aspect lounge with a sleek and stylish open plan kitchen, two large double bedrooms, a modern bathroom and ensuite shower room. Further benefits include a large sunny balcony with far reaching views.

## 88 PILOT WALK, GREENWICH, LONDON SE10 ONW

APPROX. GROSS INTERNAL FLOOR AREA 883 SQ FT / 82 SQM Ref: Copyright photoplan

Disclaimer: Floor plan measurements are approximate and are for illustrative purposes only. While we do not doubt the floor plan accuracy and completeness, you or your advisors should conduct a careful, independent investigation of the property in respect of monetary valuation