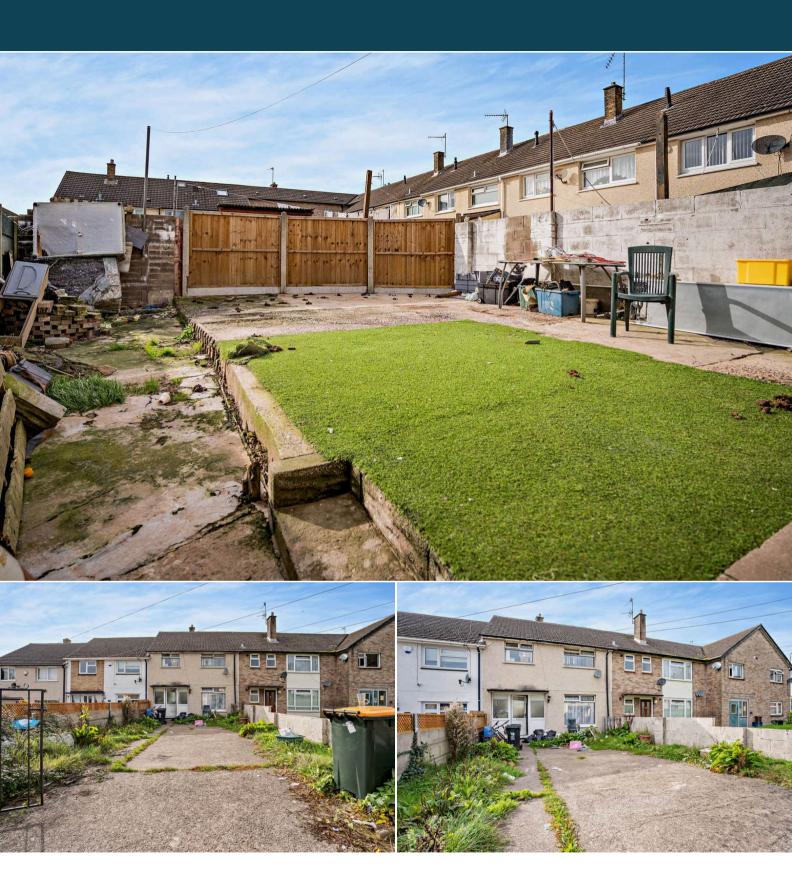

The council tax band is B.

The interior of this property comprises a spacious living room, family bathroom and fitted kitchen on the ground floor. The first floor consists of 3 bedrooms. The exterior boasts a private rear garden, perfect for enjoying the summer months.