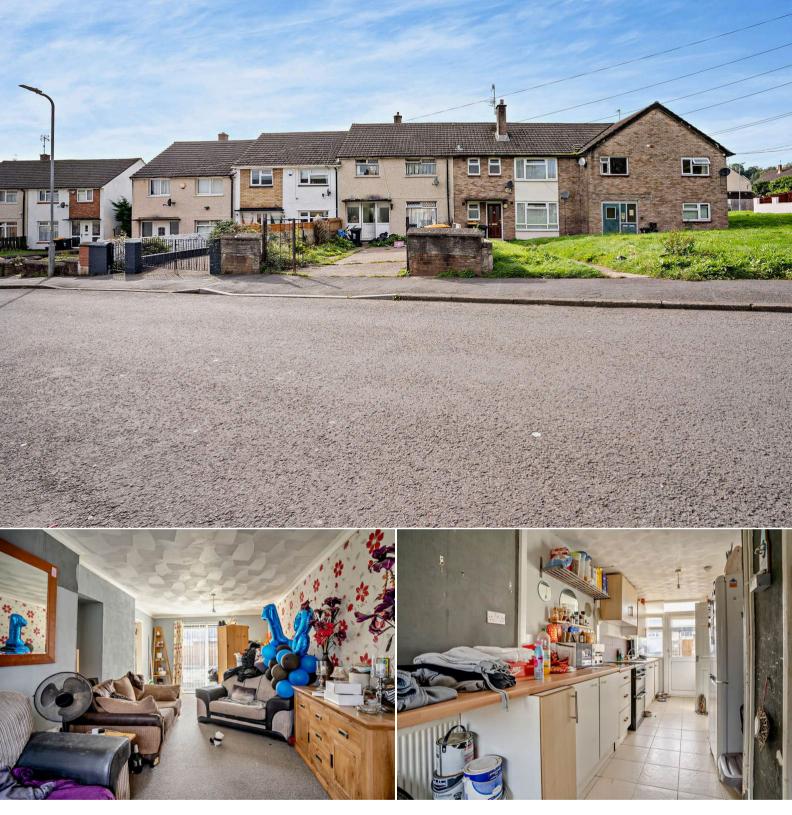

## Tone Close Newport

Bettermove are proud to present this 3 bedroom terraced house in Newport.

The property is currently tenanted and rental yields can be obtained through Bettermove.

The property benefits from double glazing, gas central heating throughout and has off street parking available.

The council tax band is B.

The interior of this property comprises a spacious living room, family bathroom and fitted kitchen on the ground floor. The first floor consists of 3 bedrooms. The exterior boasts a private rear garden, perfect for enjoying the summer months.

Located in the popular town of Bettws, the property is close to a range of amenities, including shops, supermarkets, restaurants and pubs. Excellent transport connections can be found from the M4, A4042 and local bus routes.