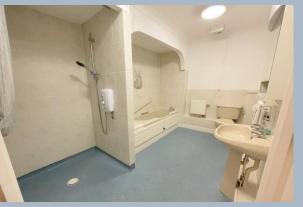

- 2 bedroom purpose built ground floor apartment in this independent living development for the over 65's
- Fabulous kind and community feel to the development
- Flat with generous lounge with a large window to a rear patio
- Kitchen with excellent range of units with work tops over and fitted with integrated oven, electric hob, extractor, fridge/freezer
- Bedroom with walk in wardrobe providing excellent storage
- Spacious bathroom with walk in shower, bath, wc and wash basin
- No forward chain
- Gas central heating & double glazing. Fitted carpets and curtains
- Communal parking & visitor parking, passenger lift and staff on site 24hrs a day.
   Daily checks and 1.5 hours apartment cleaning a week
- Built in 1996, Melton Court is CQC registered and consists of 90 apartments in 2 buildings, with 44 apartments in the 'East Wing' and 46 in the 'West Wing'. There are communal lounges in both blocks along with a team of 38 staff
- Subsidised 3 course lunches are served in the dining room from £11 £13 7 days a week with waitress service, morning & afternoon teas are also available with no charge
- There are different activities a week including carpet boules, tapestry class, exercise
  class, bingo, film evenings, bridge evenings, canine caring, prayer group, desert
  Island Disc just to mention a few. Various services available to include:
  Communal laundry service (charged at £3.50 for use of machine)
- Ironing service available (at £15.10 an hour)
- Buggy charging available (charged at £5 an hour)
- Handyman charges of £6 per 15 minutes
- Please see Hearnes information sheet for further information