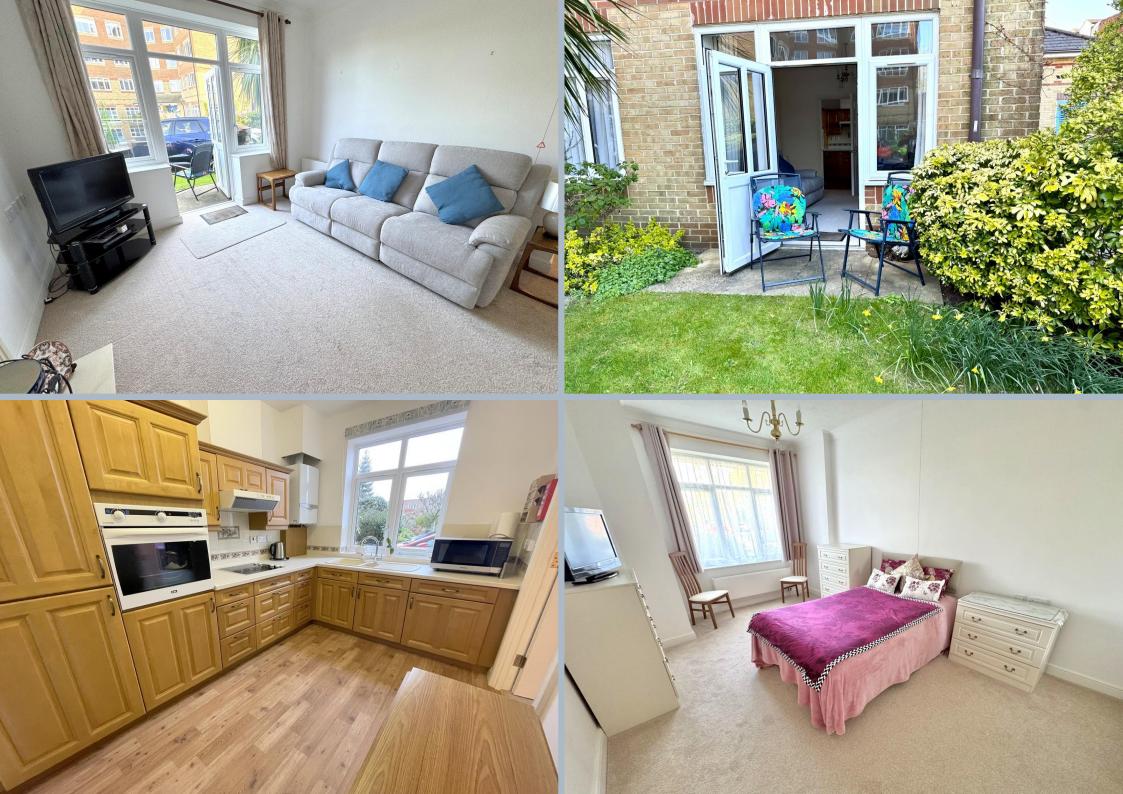

## Flat 50 Melton Court, Lindsay Road, Poole, Dorset, BH13 6BH Leasehold Price £250,000

A well presented 2 double bedroom, purpose built, ground floor retirement apartment for over 65's, set in the West Wing of this desirable Melton Court Development. The apartment benefits from access onto a ground floor patio that leads to the parking area and communal gardens This well thought out retirement living complex includes lovely communal gardens, communal lounge, communal dining room which serves lunch 7 days a week and staff on site 24hrs a day. The apartment is located less than 200 metres away from a Tesco Superstore, and less than half a mile away from a Lidl store and Branksome Train Station with direct links to London, with Westbourne shopping area a similar distance in the other direction.

- 2 bedroom purpose built ground floor apartment in this independent living development for the over 65's
- Fabulous kind and community feel to the development
- Flat with generous lounge with a large window to a rear patio
- Kitchen with excellent range of units with work tops over and fitted with integrated oven, electric hob, extractor, fridge/freezer
- Bedroom with walk in wardrobe providing excellent storage
- Spacious bathroom with walk in shower, bath, wc and wash basin
- No forward chain
- Gas central heating & double glazing. Fitted carpets and curtains
- Communal parking & visitor parking, passenger lift and staff on site 24hrs a day.
   Daily checks and 1.5 hours apartment cleaning a week
- Built in 1996, Melton Court is CQC registered and consists of 90 apartments in 2 buildings, with 44 apartments in the 'East Wing' and 46 in the 'West Wing'. There are communal lounges in both blocks along with a team of 38 staff
- Subsidised 3 course lunches are served in the dining room from £11 £13 7 days a week with waitress service, morning & afternoon teas are also available with no charge
- There are different activities a week including carpet boules, tapestry class, exercise
  class, bingo, film evenings, bridge evenings, canine caring, prayer group, desert
  Island Disc just to mention a few. Various services available to include:
  Communal laundry service (charged at £3.50 for use of machine)
- Ironing service available (at £15.10 an hour)
- Buggy charging available (charged at £5 an hour)
- Handyman charges of £6 per 15 minutes
- Please see Hearnes information sheet for further information