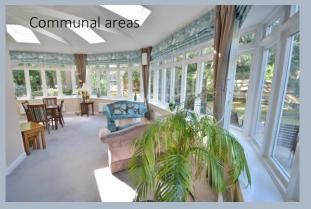

## Flat 50 Melton Court, Lindsay Road, Poole, Dorset, BH13 6BH Leasehold Price £250,000

A well presented 2 double bedroom, purpose built, ground floor retirement apartment for over 65's, set in the West Wing of this desirable Melton Court Development. The apartment benefits from access onto a ground floor patio that leads to the parking area and communal gardens This well thought out retirement living complex includes lovely communal gardens, communal lounge, communal dining room which serves lunch 7 days a week and staff on site 24hrs a day. The apartment is located less than 200 metres away from a Tesco Superstore, and less than half a mile away from a Lidl store and Branksome Train Station with direct links to London, with Westbourne shopping area a similar distance in the other direction.

- 2 bedroom purpose built ground floor apartment in this independent living development for the over 65's
- Fabulous kind and community feel to the development
- Flat with generous lounge with a large window to a rear patio
- Kitchen with excellent range of units with work tops over and fitted with integrated oven, electric hob, extractor, fridge/freezer
- Bedroom with walk in wardrobe providing excellent storage
- Spacious bathroom with walk in shower, bath, wc and wash basin
- No forward chain
- Gas central heating & double glazing. Fitted carpets and curtains
- Communal parking & visitor parking, passenger lift and staff on site 24hrs a day.
   Daily checks and 1.5 hours apartment cleaning a week
- Built in 1996, Melton Court is CQC registered and consists of 90 apartments in 2 buildings, with 44 apartments in the 'East Wing' and 46 in the 'West Wing'. There are communal lounges in both blocks along with a team of 38 staff
- Subsidised 3 course lunches are served in the dining room from £11 £13 7 days a week with waitress service, morning & afternoon teas are also available with no charge
- There are different activities a week including carpet boules, tapestry class, exercise
  class, bingo, film evenings, bridge evenings, canine caring, prayer group, desert
  Island Disc just to mention a few. Various services available to include:
  Communal laundry service (charged at £3.50 for use of machine)
- Ironing service available (at £15.10 an hour)
- Buggy charging available (charged at £5 an hour)
- Handyman charges of £6 per 15 minutes
- Please see Hearnes information sheet for further information