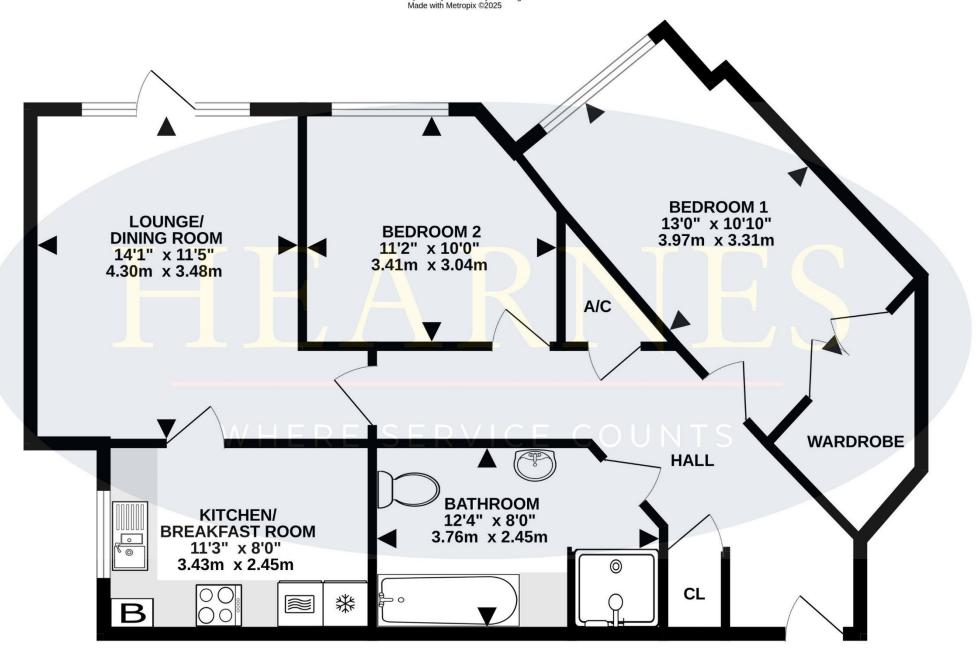

## TOTAL FLOOR AREA: 781 sq.ft. (72.6 sq.m.) approx.

Whilst every attempt has been made to ensure the accuracy of the floorplan contained here, measurements of doors, windows, rooms and any other items are approximate and no responsibility is taken for any error, omission or mis-statement. This plan is for illustrative purposes only and should be used as such by any prospective purchaser. The services, systems and appliances shown have not been tested and no guarantee as to their operability or efficiency can be given.

Made with Metropix ©2025