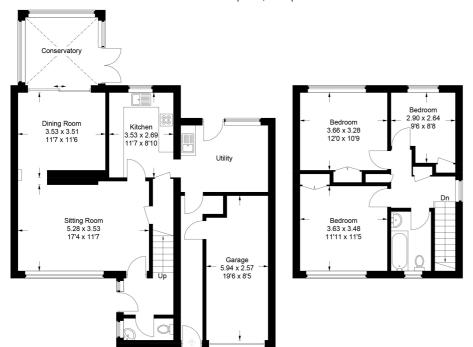

£425,000

Approximate Gross Internal Area Ground Floor = 97.3 sq m / 1,047 sq ft First Floor = 47.0 sq m / 506 sq ft Total = 144.3 sq m / 1,553 sq ft

**Ground Floor** 

First Floor

This plan is for layout guidance only. Not drawn to scale unless stated. Windows and door openings are approximate. Whilst every care is taken in the preparation of this plan, please check all dimensions, shapes and compass bearings before making any decisions reliant upon them.