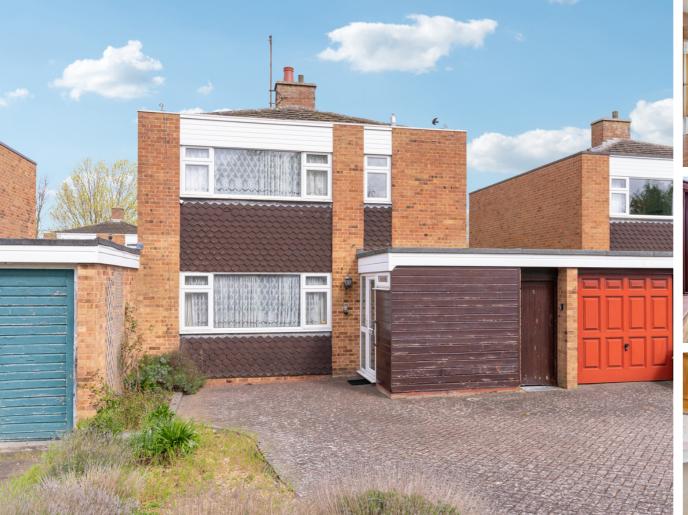

## 5 Elm Close, Henlow, Bedfordshire, SG16 6BY

An ideal opportunity to purchase a three bedroom link detached property in need of modernisation. Situated in the sought after, picturesque village of Henlow in a quiet cul de sac location close to the playing fields and all amenities. The accommodation benefits from Downstairs Cloakroom, Lounge with fireplace, archway through to Dining room, Conservatory and Kitchen with pantry and separate Utilty. On the first floor are three bedrooms and family bathroom. Outside the property offers a bloc paved drive and single garage. To the rear is a fully enclosed garden. NO UPWARD CHAIN.

© CJ Property Marketing Ltd Produced for Lane & Bennetts

- THREE BEDROOM LINK DETACHED
- NO UPWARD CHAIN
- IN NEED OF MODERNISATION
- SOUGHT AFTER VILLAGE LOCATION
- QUIET CUL DE SAC CLOSE TO ALL AMENITIES
- LOUNGE WITH FIREPLACE & DINING ROOM
- KITCHEN, UTILITY AREA & CLOAKROOM
- FAMILY BATHROOM & CLOAKROOM
- DRIVEWAY & AMPLE OFF ROAD PARKING
- GARAGE