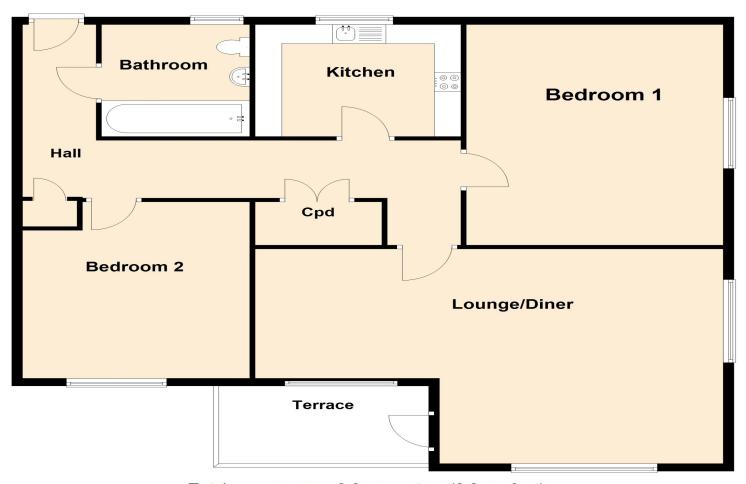

#### **Entrance Hall**

Doors leading to:

# **Lounge Diner**

5.75m x 4.08m (18' 10" x 13' 5")

#### Kitchen

2.85m x 2.32m (9' 4" x 7' 7")

#### **Bedroom One**

4.15m x 2.9m (13' 7" x 9' 6")

#### **Bedroom Two**

3.25m x 3.05m (10' 8" x 10' 0")

# **Family Bathroom**

Fitted to comprise three piece suite

# Ground Floor

Approx. 0.0 sq. metres (0.0 sq. feet)

Total area: approx. 0.0 sq. metres (0.0 sq. feet)

elevation estate agents Plan produced using PlanUp.