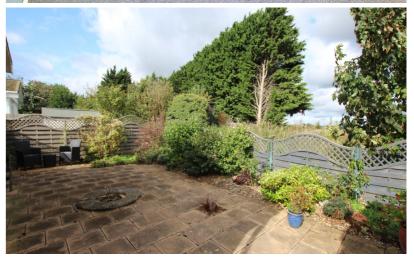

#### Rear Garden

Wrap around garden overlooking fields, patio with planted shrubs to rear, storage shed, gated access at both sides.