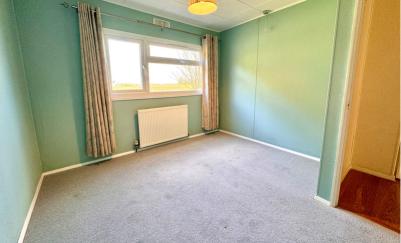

aspect room with window to front x 2 and window to side, radiator.

#### Bathroom

Window to side aspect, 'P' shape bath with electric shower and screen, wash hand basin with vanity unit below, low level W.C, wall mounted heated towel rail.







### Bedroom 1

10' 8" x 9' 2" (3.25m x 2.79m) Window to rear aspect, built-in wardrobe with sliding doors, radiator.

#### Bedroom 2

9' 4" x 9' 8" (2.84m x 2.95m) Window to rear aspect, radiator.

#### External

#### Rear Garden

Wrap around garden overlooking fields, patio with planted shrubs to rear, storage shed, gated access at both sides.

#### Front Garden

Lawn area with off road parking for 1 car.

## Agents Note:

Applicants aged 50 years plus. Monthly pitch fees £180.50 per month.

10% to pay back to Wyldecrest. Council Tax Band A.







#### **GROUND FLOOR**



Whilst every attempt has been made to ensure the accuracy of the floorplan contained here, measurements of doors, windows, rooms and any other tiens are approximate and or responsibility is taken for any error, omission or mis-statement. This plan is for illustrative purposes only and should be used as such by any prospective purchaser. The services, systems and appliances shown have not been tested and no guarantee as to their operability or efficiency can be given.

Made with Metropix Cogn.

All measurements are approximate and quoted in metric with imperial equivalents and for general guidance only and whilst every attempt has been made to ensure accuracy, they must not be relied on. The fixtures, fittings and appliances referred to have not been tested and