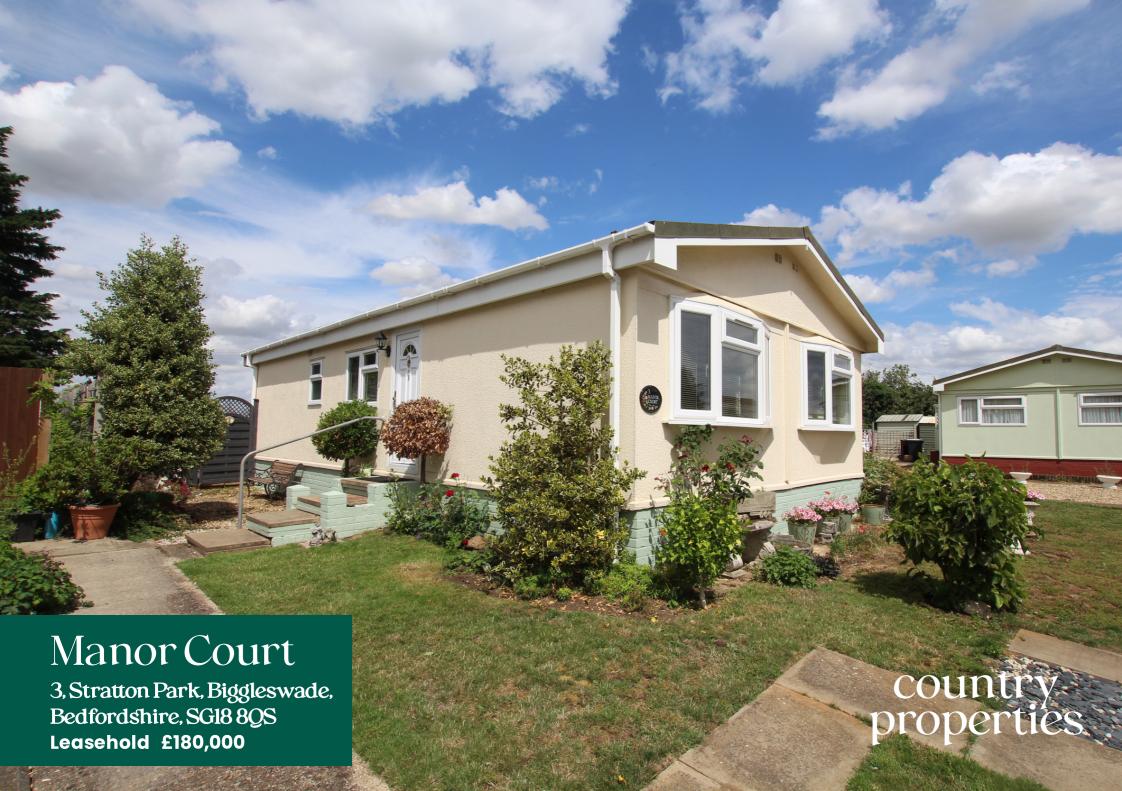

TWO BEDROOM park home located on the outskirts of Biggleswade. The property has private GARDENS with fantastic VIEWS over countryside and the benefit of off road PARKING. Only a short drive to the retail park and within a 6 minute drive to Biggleswade train station (as per Google Maps). The property is on a development of similar properties and is exclusively for the over 50's. NO ONWARD CHAIN

- Two bedrooms
- Separate lounge and dining room
- Gardens to all sides with off road parking
- Views to rear over fields
- NO ONWARD CHAIN
- Over 50's Development