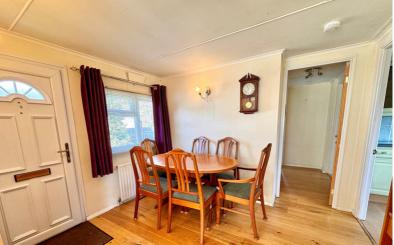

## **Dining Room**

8' 1" x 9' 9" (2.46m x 2.97m) Door and window to side aspect, radiator, reveal to lounge.