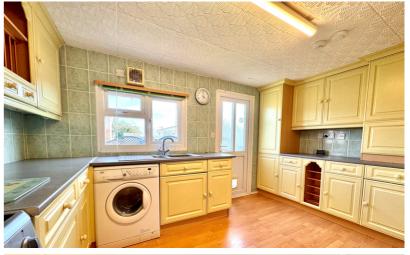

### Kitchen

12' 8" x 9' 1" (3.86m x 2.77m)

Matching wall and base units with work surface over, in-top 1 1/2 bowl sink with drainer, electric oven and hob with extractor over, concealed wall mounted gas boiler, space for fridge freezer, window to side aspect, washing machine.