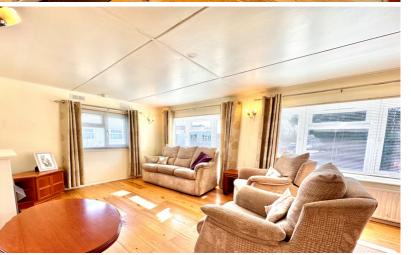

## Lounge

11' 4" x 19' 3" (3.45m x 5.87m) Dual aspect room with window to front x 2 and window to side, radiator.