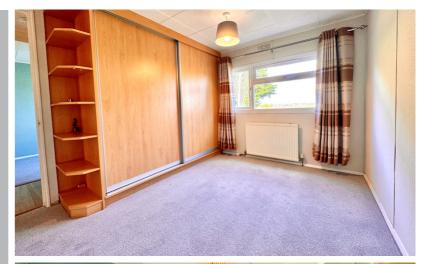

### Bedroom 1

10' 8" x 9' 2" (3.25m x 2.79m) Window to rear aspect, built-in wardrobe with sliding doors, radiator.