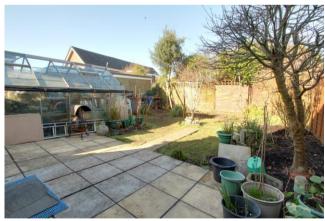

#### OUTSIDE

The property is approached by a concrete path flanked by lawn edged by borders. The surfaced driveway provides off road parking for several vehicles and gives access to the conservatory entrance door. The rear garden comprises a large paved terrace, lawn and mature well stocked borders with a variety of shrubs, herbaceous plants and trees. There is a greenhouse for the keen gardeners.