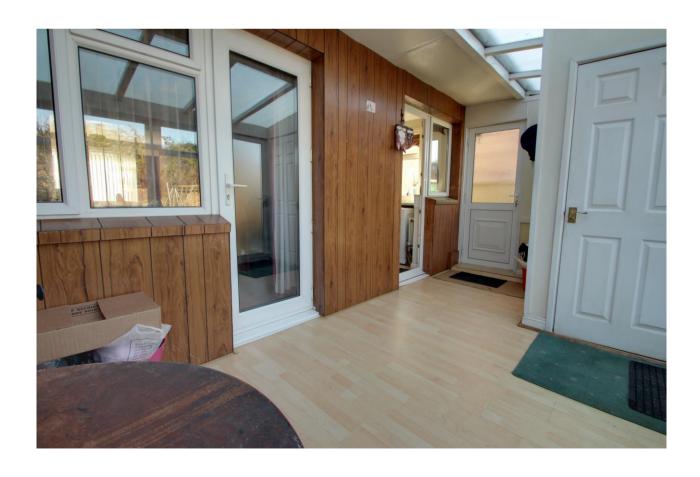

A double glazed door gives access into the spacious entrance porch (ideal for coats and shoes), with a further door into the inner hall, where a staircase rises to the first floor and a door leads into the sitting room. This generously sized light and airy room has a large double glazed picture window to the front, an understairs cupboard, a centrally placed gas coal effect fire set on raised hearth with back boiler, tiled inset, wooden surround and mantel. An archway links this room with the dining room. There is a double glazed door and window to the conservatory and door into the adjoining kitchen. Fitted with a range of base, drawer, wall and glazed units incorporating work surfaces, a single drainer sink unit, shelved recess, space for electric cooker, fridge / freezer, and plumbing for washing machine. The conservatory has laminate flooring, a double glazed door to the rear garden, a separate door to the driveway and includes a downstairs cloakroom with a Saniflo system (currently not working).