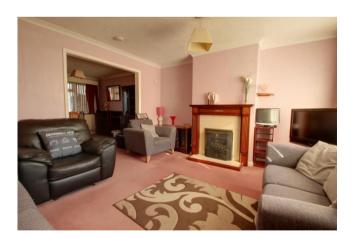

A double glazed door gives access into the spacious entrance porch (ideal for coats and shoes), with a further door into the inner hall, where a staircase rises to the first floor and a door leads into the sitting room. This generously sized light and airy room has a large double glazed picture window to the front, an understairs cupboard, a centrally placed gas coal effect fire set on raised hearth with back boiler, tiled inset, wooden surround and mantel. An archway links this room with the dining room. There is a double glazed door and window to the conservatory and door into the adjoining kitchen. Fitted with a range of base, drawer, wall and glazed units incorporating work surfaces, a single drainer sink unit, shelved recess, space for electric cooker, fridge / freezer, and plumbing for washing machine. The conservatory has laminate flooring, a double glazed door to the rear garden, a separate door to the driveway and includes a downstairs cloakroom with a Saniflo system (currently not working).