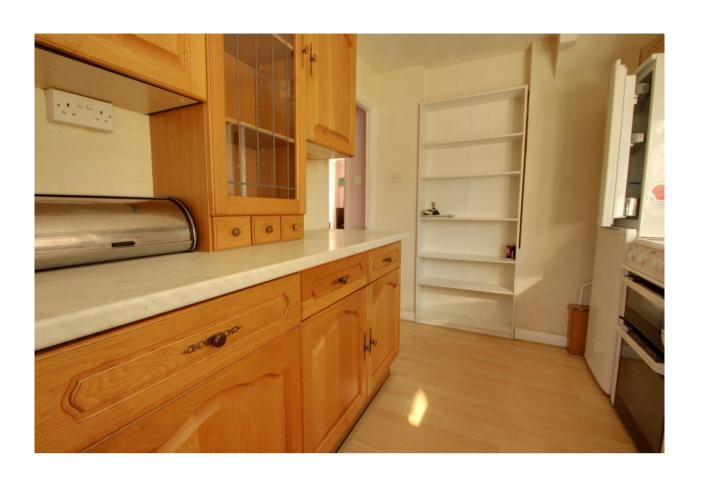

A double glazed door gives access into the spacious entrance porch (ideal for coats and shoes), with a further door into the inner hall, where a staircase rises to the first floor and a door leads into the sitting room. This generously sized light and airy room has a large double glazed picture window to the front, an understairs cupboard, a centrally placed gas coal effect fire set on raised hearth with back boiler, tiled inset, wooden surround and mantel. An archway links this room with the dining room. There is a double glazed door and window to the conservatory and door into the adjoining kitchen. Fitted with a range of base, drawer, wall and glazed units incorporating work surfaces, a single drainer sink unit, shelved recess, space for electric cooker, fridge / freezer, and plumbing for washing machine. The conservatory has laminate flooring, a double glazed door to the rear garden, a separate door to the driveway and includes a downstairs cloakroom with a Saniflo system (currently not working).