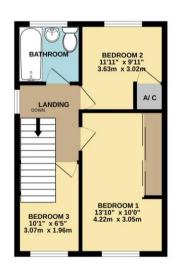

On the first floor, there are three bedrooms (two doubles and a good sized single). The master bedroom has fitted mirror fronted wardrobes; bedroom two has the airing cupboard housing the hot water tank. Completing the accommodation is the family bathroom fitted with a coloured suite comprising low level wc, pedestal wash hand basin and panel enclosed bath with shower and screen.

GROUND FLOOR

1ST FLOOR

Whilst every attempt has been made to ensure the accuracy of the floorplan contained here, measurements of doors, windows, rooms and any other items are approximate and no responsibility is taken for any error, omission or mis-statement. This plan is for illustrative purposes only and should be used as such by any prospective purchaser. The services, systems and appliances shown have not been tested and no guarante as to their operability or efficiency can be given.

Made with Metropix ©2025