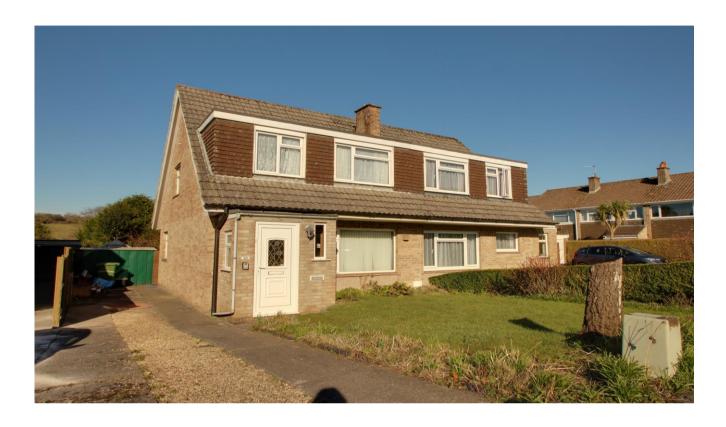

# 28 Shaftgate Avenue,

Shepton Mallet, BA4 5YA

£280,000 Freehold

Located in a popular residential area, this semi detached property offers good sized accommodation with gas heating, extensive driveway parking and an enclosed rear garden, Viewing is recommended as the property is offered with no onward chain.

#### OUTSIDE

The property is approached by a concrete path flanked by lawn edged by borders. The surfaced driveway provides off road parking for several vehicles and gives access to the conservatory entrance door. The rear garden comprises a large paved terrace, lawn and mature well stocked borders with a variety of shrubs, herbaceous plants and trees. There is a greenhouse for the keen gardeners.