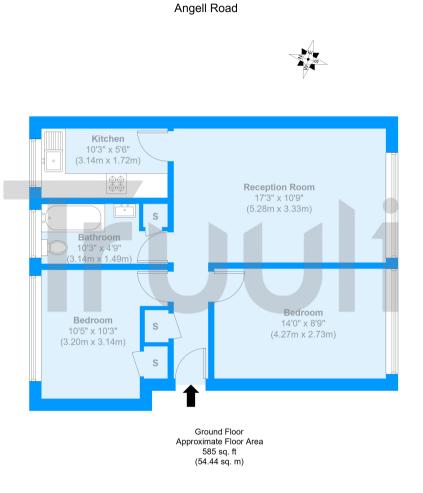

Approximate Gross Internal Area = 54.44 sq m / 585 sq ft

The Floor plan is not to scale and measurements and areas shown are approximate and therefore should be used for illustrative purposes only. The plan has been prepared in accordance with the RICS code of Measuring Practice and whilst we have confidence in the information produced it must not be relied on. Maximum lengths and widths are represented on the floor plan. If there is any aspect of particular importance, you should carry out or commission your own inspection of the property. Copyright @ BleuPlan