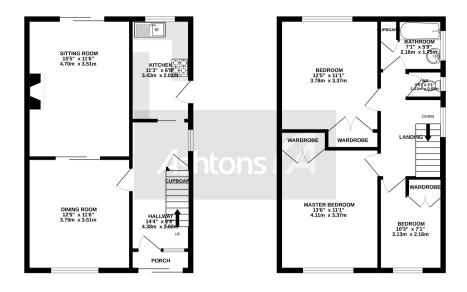

The accommodation briefly comprises: Entrance porch leading to the hallway, there after the lounge, dining room and kitchen. To the first floor there are three well proportioned bedrooms and a family bathroom. Externally you will find off road parking to the front with a small garden and a good size rear garden with a detached garage. Viewings are essential and can be arrange on 01744 754120.