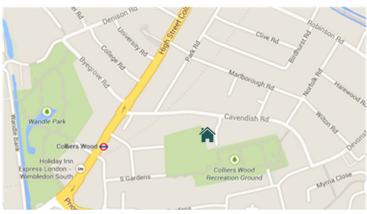

**CW Recreational Ground 1 Min Walk** 

Wandle Park 5 Minute Walk

Singlegate Primary 6 Minute Walk

St. Georges 12 Minute Walk

Cross & Prior endeavour to maintain accurate depictions of properties in Floor Plans and descriptions, however, these are intended only as a guide and purchasers must satisfy themselves by personal Inspection.