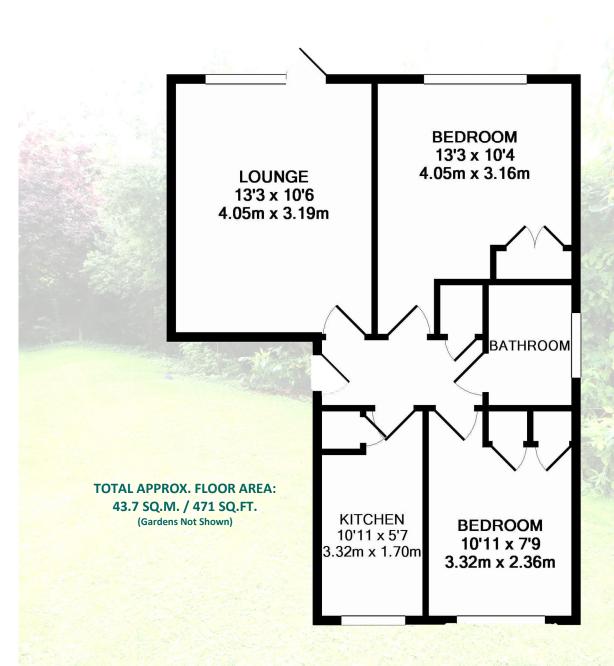

## **PROPERTY DETAILS**

- Ground Floor Flat
- Excellent Location
- A Bright Reception Room
- 2 Double Bedrooms
- Off-Street Parking
- Direct Access to Com' Garden
- Gas Central Heating
- Double Glazing
- EPC Rating = C

**CW Recreational Ground 1 Min Walk** 

Wandle Park 5 Minute Walk

Singlegate Primary 6 Minute Walk

St. Georges 12 Minute Walk

Cross & Prior endeavour to maintain accurate depictions of properties in Floor Plans and descriptions, however, these are intended only as a guide and purchasers must satisfy themselves by personal Inspection.