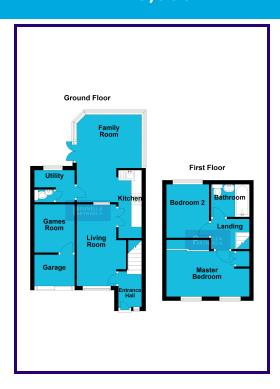

## **ENTRANCE HALL**

## **LIVING ROOM**

7.24m x 2.91m (23' 9" x 9' 7")

## **KITCHEN**

5.46m x 1.88m (17' 11" x 6' 02")

## **UTILITY ROOM**

2.69m x 2.06m (8' 10" x 6' 09")

## **FAMILY ROOM**

4.34m x 2.03m (14' 03" x 6' 08")

#### **PLAY ROOM**

2.06m x 4.39m (6' 9" x 14' 5")

## FIRST FLOOR LANDING

## **MASTER BEDROOM**

2.67m x 4.65m (8' 9" x 15' 3")

## **BEDROOM TWO**

2.69m x 3.66m (8' 10" x 12' 0")

## **FAMILY BATHROOM**

1.85m x 1.83m (6' 1" x 6' 0")