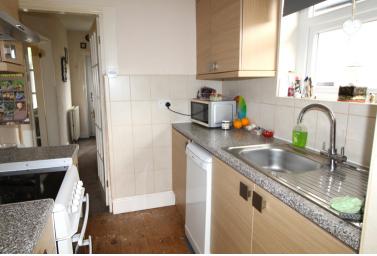

## **FULL DESCRIPTION**

Offered for sale is this mature three bedroom semi-detached house situated in a popular residential area. This property benefits from both gas central heating, double glazing and in brief the accommodation comprises of an entrance hall, lounge with windows to the front and fire. Dining room to the rear. Kitchen has a range of fitted wall and base units, sink, windows to the side, rear door opeing to a utility porch. First Floor - Landing with window to the side, Three bedrooms and completing the accommodation is a bathroom comprising of a bath with shower over, w.c., wash basin, window to the front. Outside this property has a rear garden, shared driveway leading to a detached garage. EPC Rating C