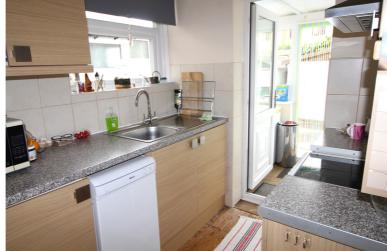

## **FULL DESCRIPTION**

Offered for sale is this mature three bedroom semi-detached house situated in a popular residential area. This property benefits from both gas central heating, double glazing and in brief the accommodation comprises of an entrance hall, lounge with windows to the front and fire. Dining room to the rear. Kitchen has a range of fitted wall and base units, sink, windows to the side, rear door opeing to a utility porch. First Floor - Landing with window to the side, Three bedrooms and completing the accommodation is a bathroom comprising of a bath with shower over, w.c., wash basin, window to the front. Outside this property has a rear garden, shared driveway leading to a detached garage. EPC Rating C