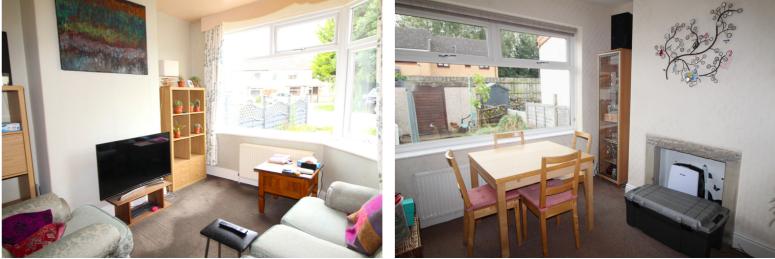

## **FULL DESCRIPTION**

Offered for sale is this mature three bedroom semi-detached house situated in a popular residential area. This property benefits from both gas central heating, double glazing and in brief the accommodation comprises of an entrance hall, lounge with windows to the front and fire. Dining room to the rear. Kitchen has a range of fitted wall and base units, sink, windows to the side, rear door opeing to a utility porch. First Floor - Landing with window to the side, Three bedrooms and completing the accommodation is a bathroom comprising of a bath with shower over, w.c., wash basin, window to the front. Outside this property has a rear garden, shared driveway leading to a detached garage. EPC Rating C