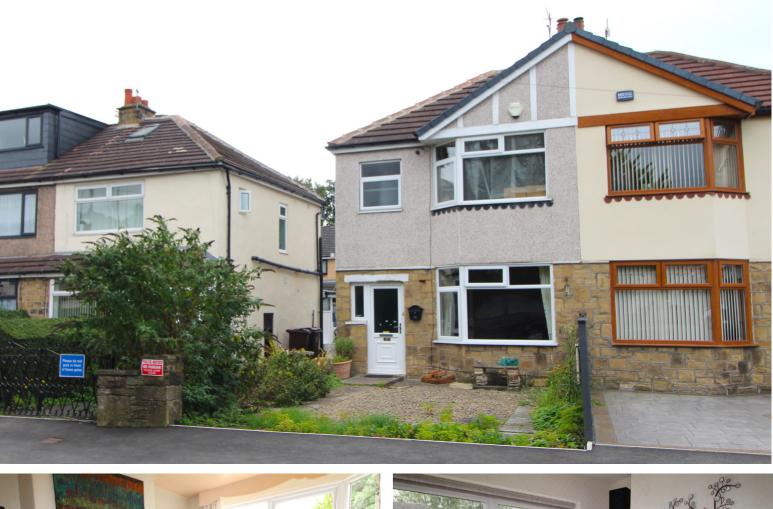

33 Worth Avenue, Keighley, West Yorkshire, BD21 4EP

28 Cavendish Street Keighley BD21 3RG

## £142,500

ts.co.uk E: keighley@dayandcoestateagents.co.uk

- MATURE SEMI-DETACHED HOUSE
- TWO RECEPTION ROOMS
- SHARED DRIVE, DETACHED GARAGE

- THREE BEDROOMS
- GAS CENTRAL HEATING & DOUBLE GLAZING
- EPC RATING C

## **SUMMARY**

\*\* MATURE SEMI-DETACHED HOUSE, THREE BEDROOMS, TWO RECEPTION ROOMS, POPULAR RESIDENTIAL LOCATION, GAS CENTRAL HEATING, DOUBLE GLAZING, PLEASANT GARDENS, GARAGE, SHARED DRIVEWAY, EPC RATING C \*\*

## **FULL DESCRIPTION**

Offered for sale is this mature three bedroom semi-detached house situated in a popular residential area. This property benefits from both gas central heating, double glazing and in brief the accommodation comprises of an entrance hall, lounge with windows to the front and fire. Dining room to the rear. Kitchen has a range of fitted wall and base units, sink, windows to the side, rear door opeing to a utility porch. First Floor - Landing with window to the side, Three bedrooms and completing the accommodation is a bathroom comprising of a bath with shower over, w.c., wash basin, window to the front. Outside this property has a rear garden, shared driveway leading to a detached garage. EPC Rating C