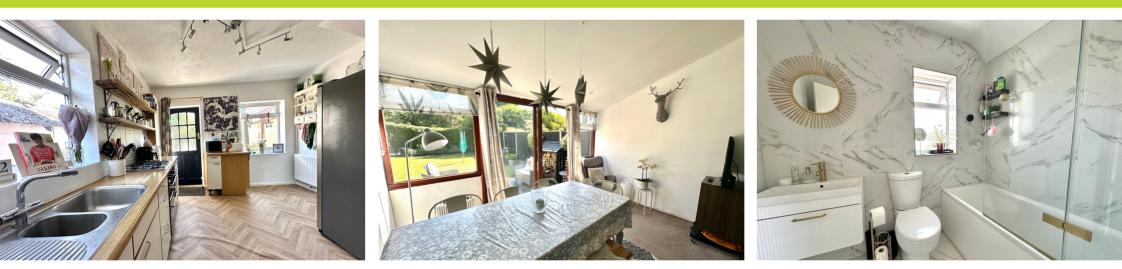

#### Kitchen Diner

A range of wall and base units with rolled edged work surfaces, larder cupboard, window and door leading to the rear garden.

#### Conservatory

Sliding patio doors leading to rear garden, radiator, the conservatory has been internally insulated and plaster boarded.

#### Bathroom

Window to side, pedestal wash hand basin, Bath with glazed shower screen and mixer taps with hand held shower attachment. WC, wash hand basin recessed into vanity unit.