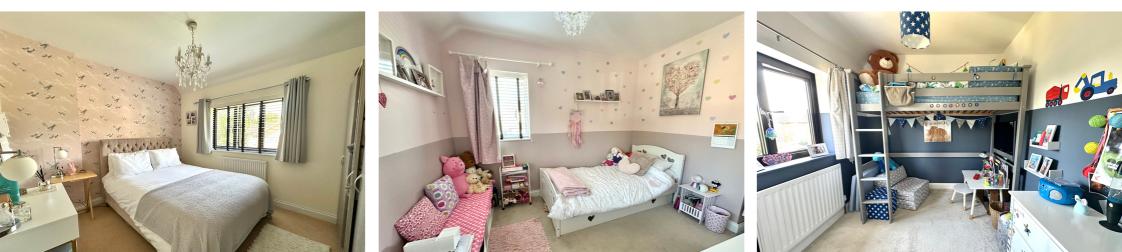

#### Bedroom One

A double aspect room with window overlooking front driveway, built in wardrobe, formerly an airing cupboard, radiator

#### Bedroom Two

Window to front, radiator, a range of fitted wardrobes.

#### Bedroom Three

Window overlooking rear garden, radiator, fitted wardrobes.