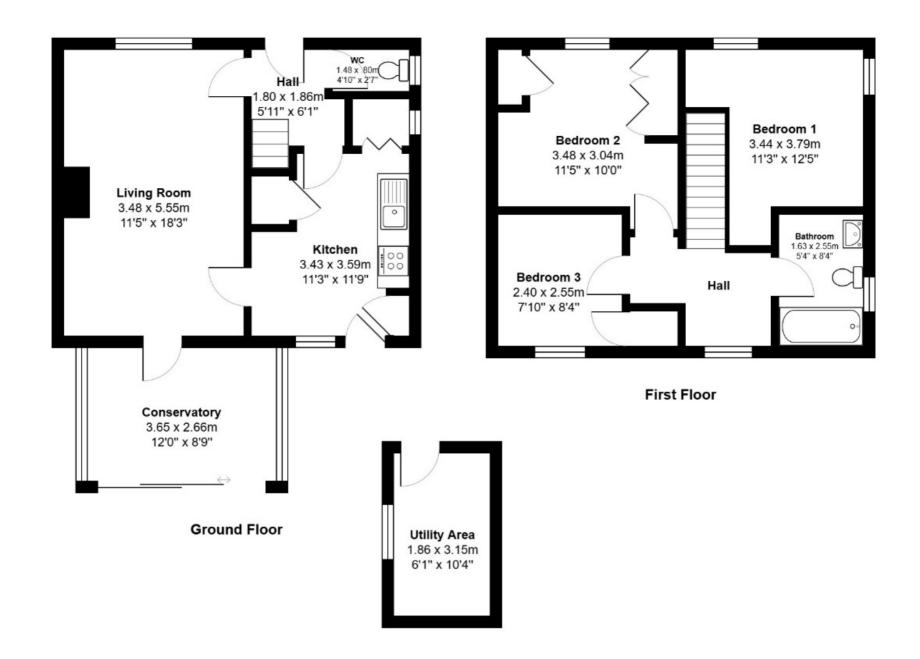

$\label{eq:total_total_total_total_total} Total Area: 94.0\ m^2\ ...\ 1012\ ft^2$  All measurements are approximate and for display purposes only



35a, High Street, Hemel Hempstead, Hertfordshire, HP3 0HG T: 01442 831500 F: 01442 831300 E: info@whitewoodproperties.co.uk W: http://www.whitewoodproperties.co.uk



# Downer Drive, Sarratt

## £699,950

A rare opportunity to acquire a three bedroom semi detached house with planning permission for a single story rear and side extension creating a large kitchen family room, study and utility room. The property in the popular village of Sarratt and is a short distance from the Village Green, it has been re roofed by the previous owners and also benefits from a newly fitted bathroom. The rear garden has been re roofed by the previous owners a