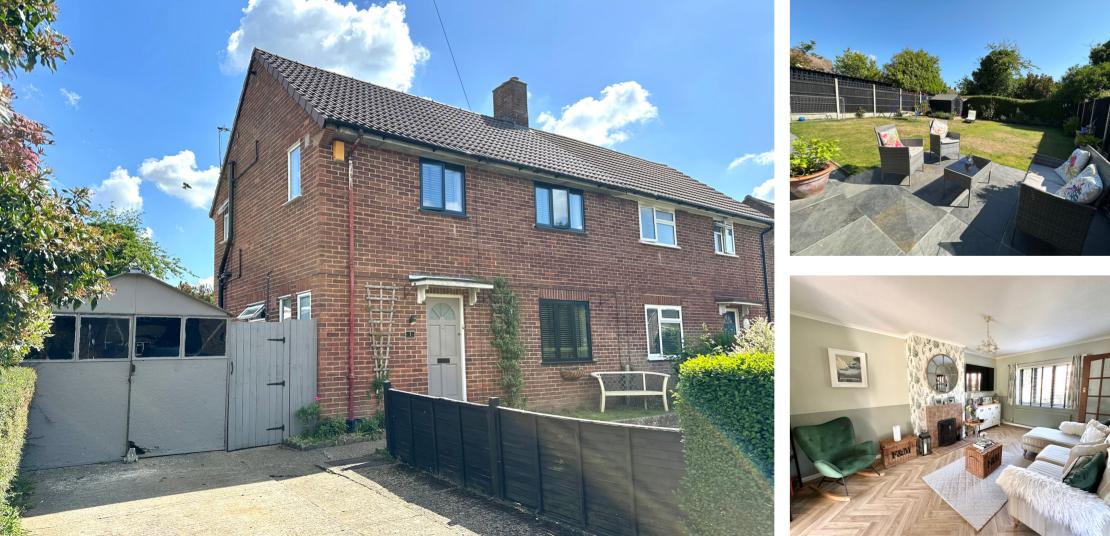

## £699,950

A rare opportunity to acquire a three bedroom semi detached house with planning permission for a single story rear and side extension creating a large kitchen family room, study and utility room. The property in the popular village of Sarratt and is a short distance from the Village Green, it has been re roofed by the previous owners and also benefits from a newly fitted bathroom. The rear garden has been re roofed by the previous owners and also benefits from a newly fitted bathroom. The rear garden has been re roofed by the previous owners and also benefits from a newly fitted bathroom. The rear garden has been remodelled with a spacious patio area and a secluded lawn area, there is a driveway at the front creating off road parking for two vehicles.

#### **Rear Garden**

Mainly laid to lawn with driveway to the side mature beds and hedging and a timber tool shed.

#### To the front and side

There is off road parking for 2 vehicles, in front of the house and side.