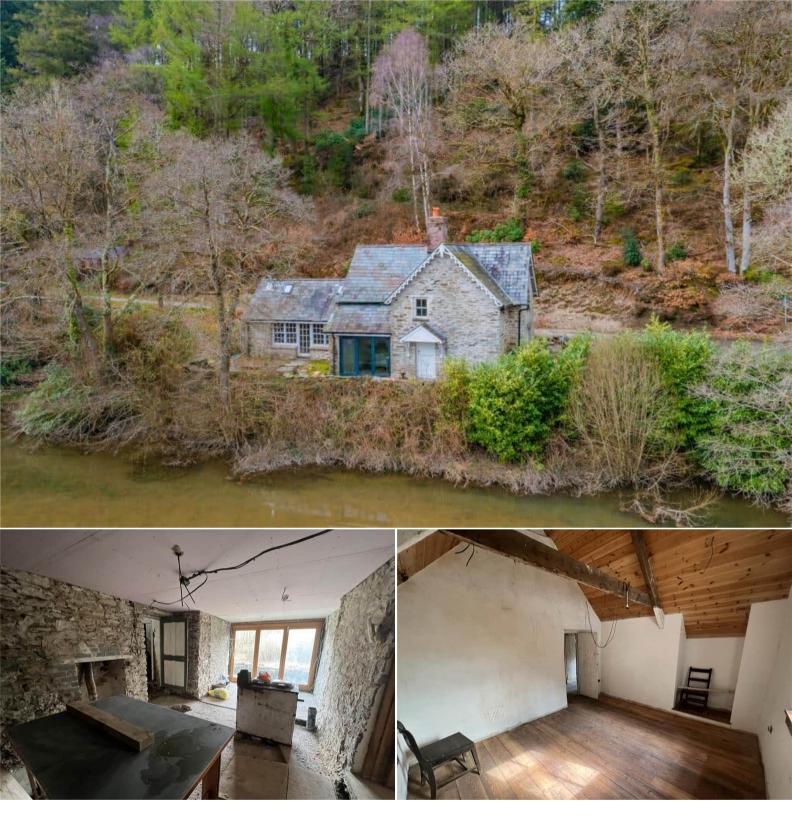

## **Boncath**

Bettermove are proud to present this 2 bedroom detached stone house in Newchapel with sunning views over the lake available with no forward chain and welcoming cash buyers only. This property requires an extensive round of refurbishment making it the perfect project for investors and developers.

This is a Grade II Listed building. The Council tax band is E.

The interior of this property can provide a versatile living space after the required renovations have been carried out with original features throughout. There are 2 additional reception rooms, 2 bathrooms and 2 double bedrooms. Located opposite the property and the track there is a garden which will be offered with the property at a peppercorn rent on a long term agreement.

Located in the popular village of Newchapel, the property is close to a range of amenities, including Ffynone Waterfall, many hiking trails, village shops and a village pub.

This exciting opportunity should not be missed! All enquiries can be made through Bettermove on 0330 004 0050.