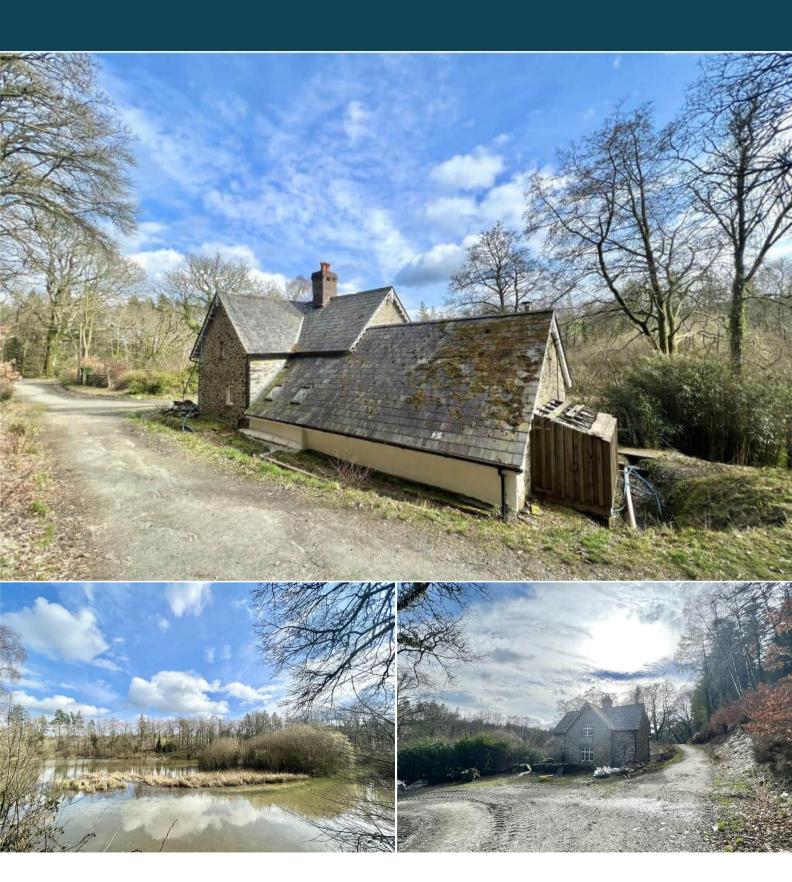

## **Boncath**

Bettermove are proud to present this 2 bedroom detached stone house in Newchapel with sunning views over the lake available with no forward chain and welcoming cash buyers only. This property requires an extensive round of refurbishment making it the perfect project for investors and developers.

This is a Grade II Listed building. The Council tax band is E.

The interior of this property can provide a versatile living space after the required renovations have been carried out with original features throughout. There are 2 additional reception rooms, 2 bathrooms and 2 double bedrooms. Located opposite the property and the track there is a garden which will be offered with the property at a peppercorn rent on a long term agreement.

Located in the popular village of Newchapel, the property is close to a range of amenities, including Ffynone Waterfall, many hiking trails, village shops and a village pub.

This exciting opportunity should not be missed! All enquiries can be made through Bettermove on 0330 004 0050.