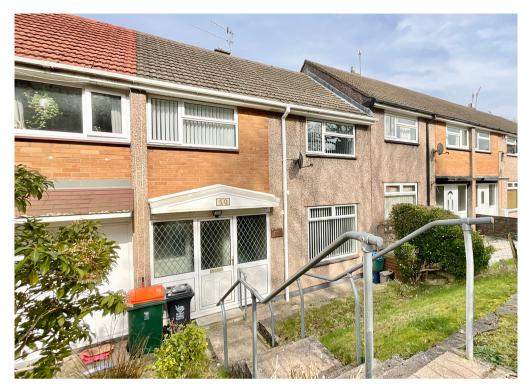

50 Wye Crescent, Bettws, Newport. NP20 7TR £165,000

Tenure Freehold

- NO CHAIN
- POPULAR LOCATION OFF MONNOW WAY
- MID-TERRACE FAMILY HOME
- 3 BEDROOMS
- LARGE LOUNGE/DINER

- GOOD SIZE KITCHEN
- RECENTLY REFITTED SHOWER ROOM
- LARGE REAR GARDEN
- TERRACED FRONT GARDEN

\*NO CHAIN!!\* PERFECT FOR FIRST TIME BUYERS - 3 BEDROOM FAMILY MID-TERRACED HOME WITH BENEFITS FROM AN ENCLOSED REAR GARDEN, POPULAR LOACATION OF BETTWS & SCHOOL CATCHMENT AREA\*

This NO CHAIN, 3 bedroom mid terraced family home, enjoying an open outlook over Malpas Brook offers an ideal purchase for first time buyers and benefits from a large, spacious enclosed rear garden.

To the first floor: A landing which leads to the 3 bedrooms and a recently fitted shower room, providing an airing cupboard which is housing as a modern Worcester combination boiler.

To the front of the property there is an enclosed terrace garden with steps taking you to the main entrance of the house.