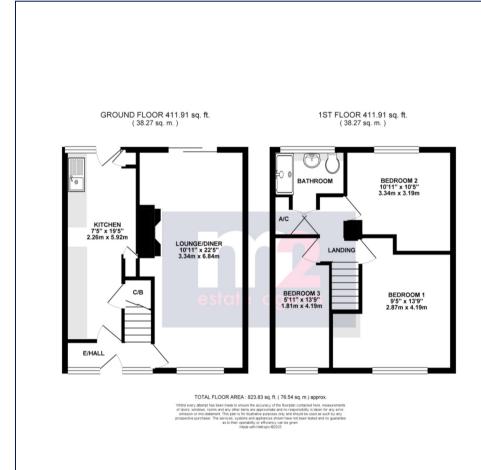

In brief the accommodation compromises: To the ground floor, an entrance hall with stairs to the first floor, leading to a good size lounge/diner with patio doors opening up to garden. The kitchen is fitted with a wide range of wall and base units and has access to an under stairs storage cupboard.

To the first floor: A landing which leads to the 3 bedrooms and a recently fitted shower room, providing an airing cupboard which is housing as a modern Worcester combination boiler.

To the front of the property there is an enclosed terrace garden with steps taking you to the main entrance of the house.