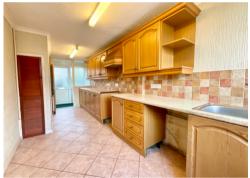

In brief the accommodation compromises: To the ground floor, an entrance hall with stairs to the first floor, leading to a good size lounge/diner with patio doors opening up to garden. The kitchen is fitted with a wide range of wall and base units and has access to an under stairs storage cupboard.