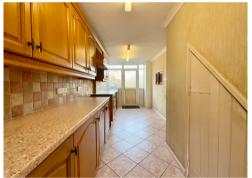

In brief the accommodation compromises: To the ground floor, an entrance hall with stairs to the first floor, leading to a good size lounge/diner with patio doors opening up to garden. The kitchen is fitted with a wide range of wall and base units and has access to an under stairs storage cupboard.