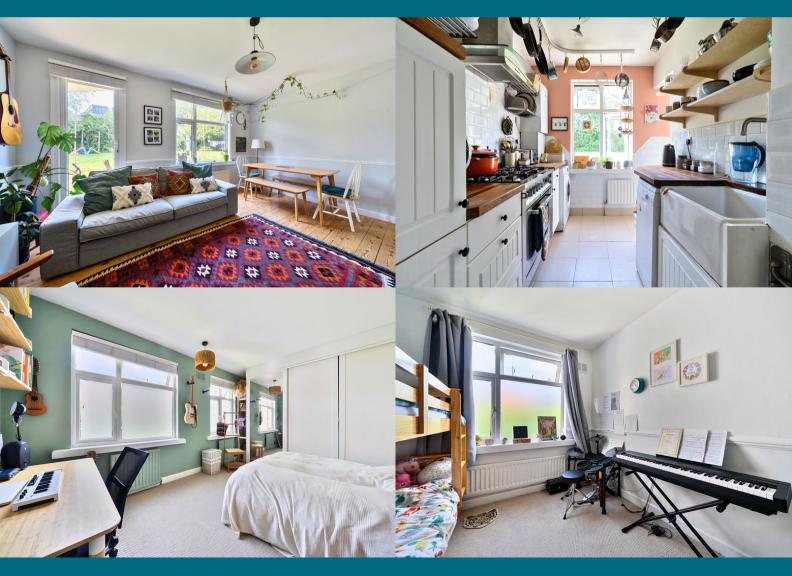

The property offers a spacious lounge with beautiful wooden floors and a feature fireplace, while giving direct access to a patio and large communal garden, two large double bedrooms with the master bedroom having built-in wardrobes, modern fitted kitchen with ceramic sink and wooden worktop and additional direct access to the rear gardens plus modern bathroom with three piece suite fitted two years ago. The property is offered in excellent condition and benefits from double glazing, security entry phone, a boiler less than five years old and Share of Freehold.

- Share of Freehold
- Two double bedrooms
- Modern Bathroom & Kitchen
- Ground Floor
- Direct Access to Communal Garden
- EPC Rating C