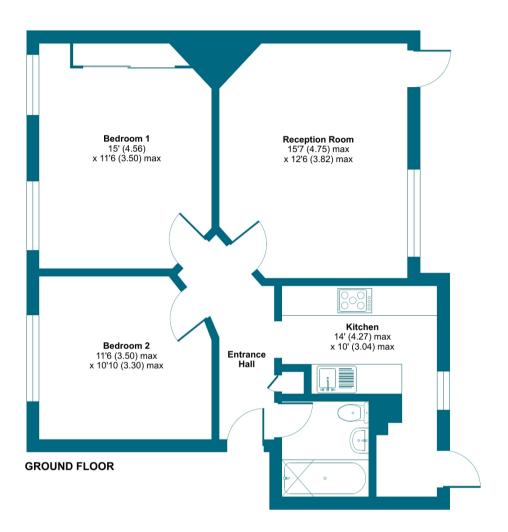

## Howard Road, London, SE20

Approximate Area = 704 sq ft / 65.4 sq m

For identification only - Not to scale

Floor plan produced in accordance with RICS Property Measurement 2nd Edition, Incorporating International Property Measurement Standards (IPMS2 Residential). © n/dhecom 2025. Produced for Grafton Estate Agents. REF: 1281015