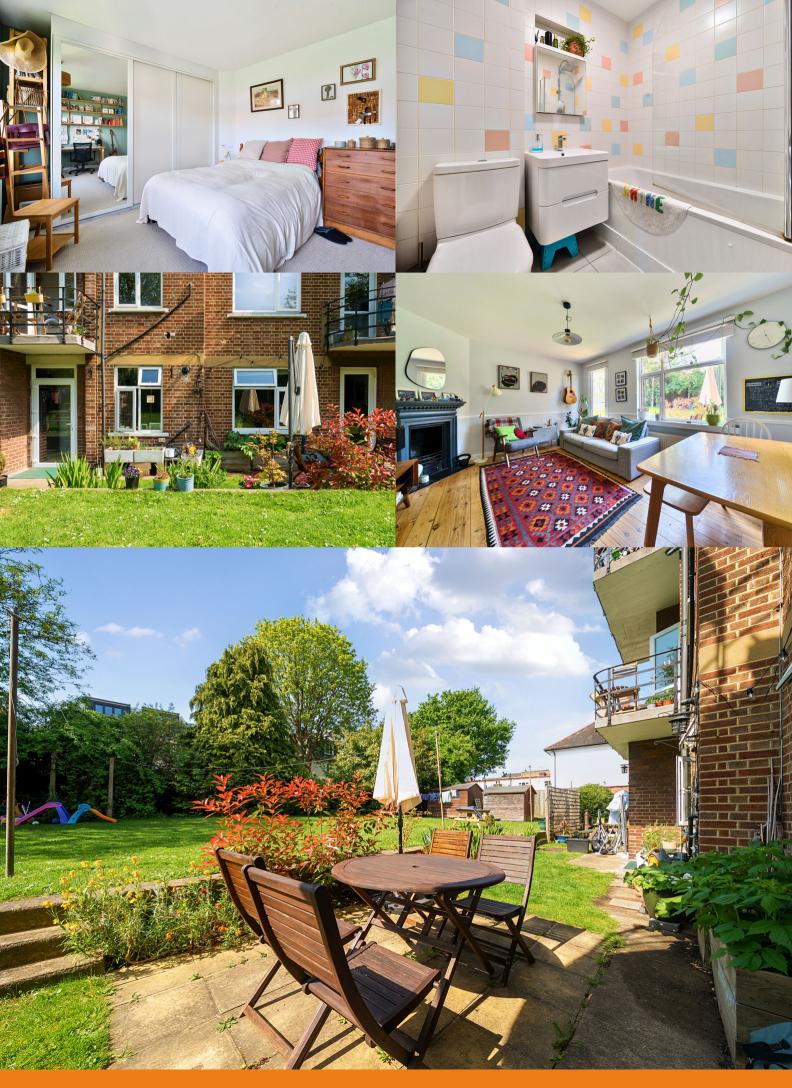

The property offers a spacious lounge with beautiful wooden floors and a feature fireplace, while giving direct access to a patio and large communal garden, two large double bedrooms with the master bedroom having built-in wardrobes, modern fitted kitchen with ceramic sink and wooden worktop and additional direct access to the rear gardens plus modern bathroom with three piece suite fitted two years ago. The property is offered in excellent condition and benefits from double glazing, security entry phone, a boiler less than five years old and Share of Freehold.

- Share of Freehold
- Two double bedrooms
- Modern Bathroom & Kitchen
- Ground Floor
- Direct Access to Communal Garden
- EPC Rating C