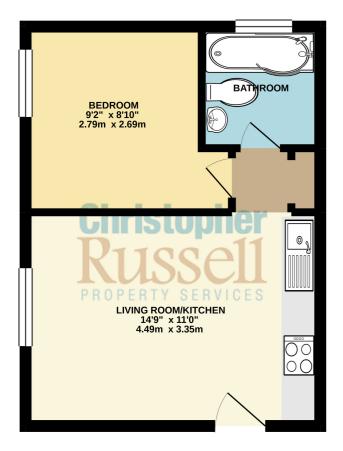

This ideal first-time purchase or excellent buy to let investment features a lease in excess of 950 years, low service charges and two designated parking spaces.

GROUND FLOOR 291 sq.ft. (27.0 sq.m.) approx.

TOTAL FLOOR AREA: 221 sq.ft. (27.0 sq.m.) approx. White very attempt has backed to stress test access of the flooping orching for sensitive test access of the flooping orching for the sensitive access the sensitive frame access the sensi