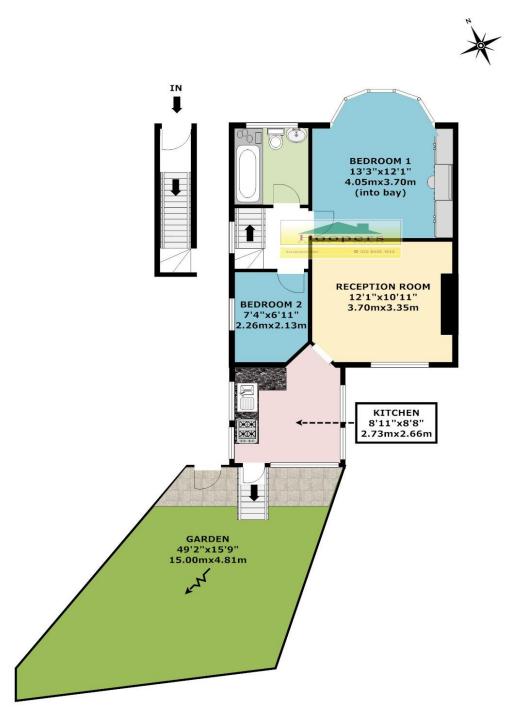

# **First Floor:**

Landing: Hatch to loft space (not inspected)

Lounge: 12'1" x 10'11" (3.70m x 3.35m). Wood flooring. Double glazed window. Door to:

<u>Kitchen:</u> 8'11" x 8'8" (2.73m x 2.66m). Wood flooring. Plumbing for washing machine. Single drainer stainless steel sink unit with mixer tap. Wall mounted gas boiler. Double glazed door to garden. Built-in cupboards.

**Bedroom 1 (rear):** 13'3" x 12'1" (4.05m x 3.70m). Built-in wardrobes. Double glazed bay window.

Bedroom 2 (middle): 7'4" x 6'11" (2.26m x 2.13m). Double glazed window.

**Bathroom/WC:** Three piece suite of panelled bath with mixer tap, low level WC and wash hand basin.

## BRAEMAR AVENUE LONDON NW10

FIRST FLOOR FLAT

APPROX. GROSS INTERNAL FLOOR AREA 520.43 SQ F / 46.00 SQ M

WHILST EVERY ATTEMPT HAS BEEN MADE TO ENSURE THE ACCURACY OF THE FLOOR PLAN CONTAINED HERE, MEASUREMENTS OF DOORS WINDOWS, ROOMS AND ANY OTHER ITEMS ARE APPROXIMATE AND NO RESPONSIBILITY IS TAKEN FOR ANY ERRORS, OMISSIONS,OR MIS-ESTATEMENTS. THIS FLOOR PLAN IS FOR ILLUSTRATIVE PURPOSES ONLY AND SHOULD BE USED AS SUCH, BY ANY PROSPECTIVE PURCHASER