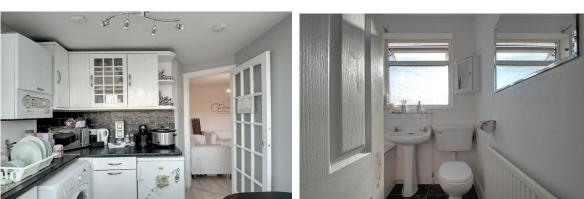

# **First Floor:**

Landing: Hatch to loft space (not inspected)

Lounge: 12'1" x 10'11" (3.70m x 3.35m). Wood flooring. Double glazed window. Door to:

<u>Kitchen:</u> 8'11" x 8'8" (2.73m x 2.66m). Wood flooring. Plumbing for washing machine. Single drainer stainless steel sink unit with mixer tap. Wall mounted gas boiler. Double glazed door to garden. Built-in cupboards.

**Bedroom 1 (rear):** 13'3" x 12'1" (4.05m x 3.70m). Built-in wardrobes. Double glazed bay window.

Bedroom 2 (middle): 7'4" x 6'11" (2.26m x 2.13m). Double glazed window.

**Bathroom/WC:** Three piece suite of panelled bath with mixer tap, low level WC and wash hand basin.