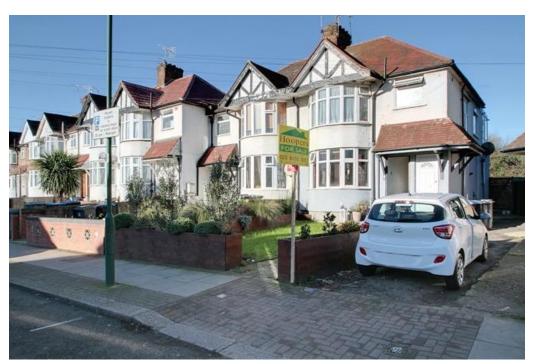

# BRAEMAR AVENUE, LONDON, NW10 0DP

**EPC Rating:** 

A two bedroom first floor maisonette situated in this popular residential road off Neasden Lane North

- Double glazed windows
- Gas central heating
- Own large rear garden
- Own front door to street

- Chain free sale
- Gross internal floor area of 520 sq ft (46 sq m) approximately