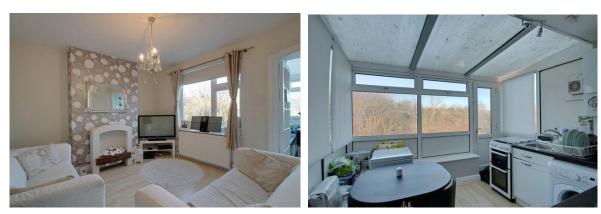

# **First Floor:**

Landing: Hatch to loft space (not inspected)

Lounge: 12'1" x 10'11" (3.70m x 3.35m). Wood flooring. Double glazed window. Door to:

<u>Kitchen:</u> 8'11" x 8'8" (2.73m x 2.66m). Wood flooring. Plumbing for washing machine. Single drainer stainless steel sink unit with mixer tap. Wall mounted gas boiler. Double glazed door to garden. Built-in cupboards.