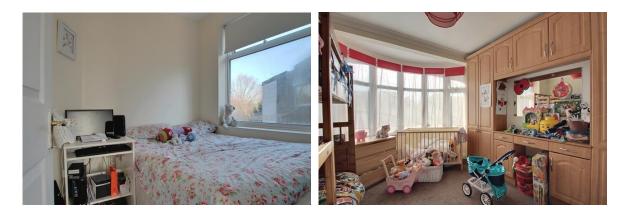

**Bedroom 1 (rear):** 13'3" x 12'1" (4.05m x 3.70m). Built-in wardrobes. Double glazed bay window.

Bedroom 2 (middle): 7'4" x 6'11" (2.26m x 2.13m). Double glazed window.

**Bathroom/WC:** Three piece suite of panelled bath with mixer tap, low level WC and wash hand basin.