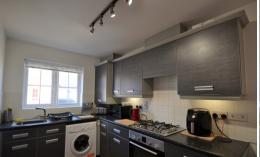

#### Kitchen

11' x 6' 11" (3.35m x 2.11m) Double glazed window to front, fitted kitchen with matching wall and base units, stainless steel sink with mixer tap, integrated oven and hob with extractor above, space for fridge freezer and vinyl flooring.