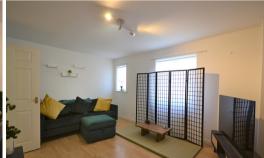

## Lounge/Dining Room

14' 8" x 11' 4" (4.47m x 3.45m) Two double glazed windows to the front, laminate flooring, radiator and door to kitchen.