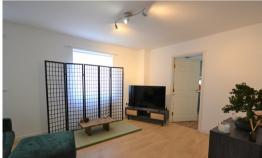

## Lounge/Dining Room

14' 8" x 11' 4" (4.47m x 3.45m) Two double glazed windows to the front, laminate flooring, radiator and door to kitchen.