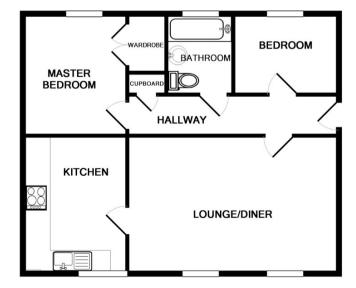

# 24 Tyrrell Crescent, South Wootton, Norfolk PE30 3QL £134,995

Newson and Buck are delighted to present a two bedroom first floor apartment situated in the sought after village of South Wootton. The accommodation comprises hall, lounge diner, kitchen, 2 bedrooms and a bathroom. The property further benefits from double glazing, gas central heating and allocated parking. South Wootton is located on the outskirts of King's Lynn which benefits from a wealth of local amenities including schools and shopping facilities, with more extensive facilities found in King's Lynn town centre with a main line rail link into Cambridge and London King's Cross.

### Entrance Hall

Communal entrance door into lobby.

# Lobby

Door to apartment and stairs to the first floor.

#### Inner hall

Laminate flooring, access to loft and storage cupboard.

## Lounge/Dining Room

14' 8" x 11' 4" (4.47m x 3.45m) Two double glazed windows to the front, laminate flooring, radiator and door to kitchen.

#### Kitchen

11' x 6' 11" (3.35m x 2.11m) Double glazed window to front, fitted kitchen with matching wall and base units, stainless steel sink with mixer tap, integrated oven and hob with extractor above, space for fridge freezer and vinyl flooring.

#### Bedroom 1

10' 8" x 8' 7" (3.25m x 2.62m) Double glazed window to the rear, laminate flooring and radiator.

#### Bedroom 2

8' 0" x 6' 0" (2.44m x 1.83m) Double glazed window to the rear, laminate flooring, radiator and fitted carpet.

#### Bathroom

6' 8" x 5' 6" (2.03m x 1.68m) Double glazed window to rear, panelled bath with wall fixed shower over, low level w.c. pedestal wash hand basin and vinyl flooring.