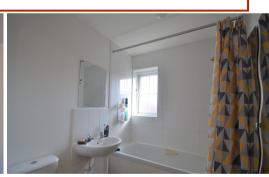

#### Bathroom

6' 8" x 5' 6" (2.03m x 1.68m) Double glazed window to rear, panelled bath with wall fixed shower over, low level w.c. pedestal wash hand basin and vinyl flooring.