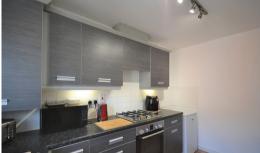

#### Kitchen

11' x 6' 11" (3.35m x 2.11m) Double glazed window to front, fitted kitchen with matching wall and base units, stainless steel sink with mixer tap, integrated oven and hob with extractor above, space for fridge freezer and vinyl flooring.