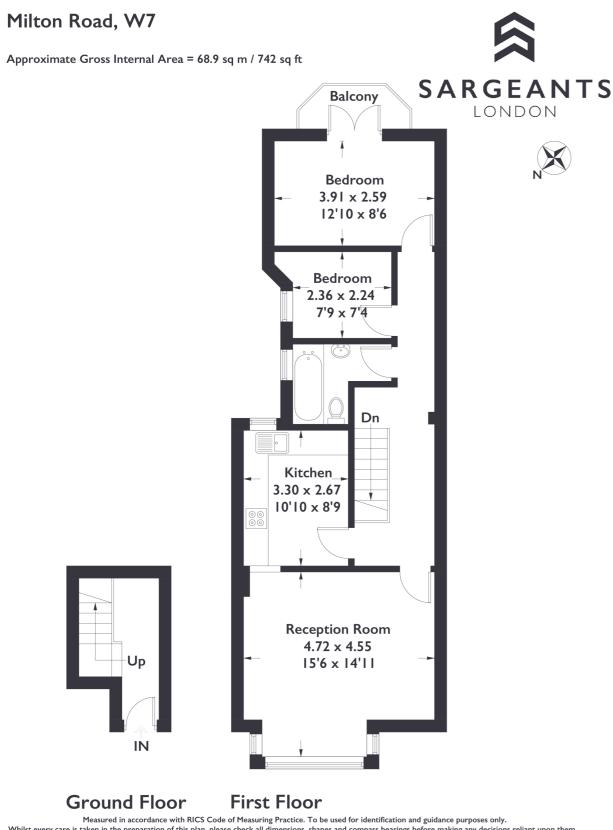

## Milton Road, W7 £450,000

Welcome to this charming two bedroom, one bathroom flat nestled in Hanwell, surrounded by fantastic amenities. As you ascend the stairs, you'll be greeted by a wide hallway leading to the heart of the home. The reception room is a bright and inviting space, highlighted by a lovely large square bay window that floods the room with natural light.

## FEATURES

Two Bedrooms One Bathroom Separate Kitchen/Living South Facing Balcony Drayton Manor High School Hanwell Station (Elizabeth Line) EPC Rating D