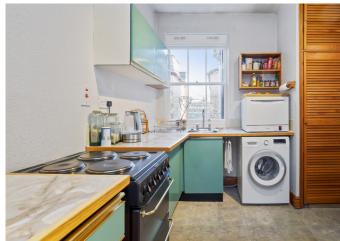

## FEATURES

Two Bedrooms One Bathroom Separate Kitchen/Living South Facing Balcony Drayton Manor High School Hanwell Station (Elizabeth Line) EPC Rating D