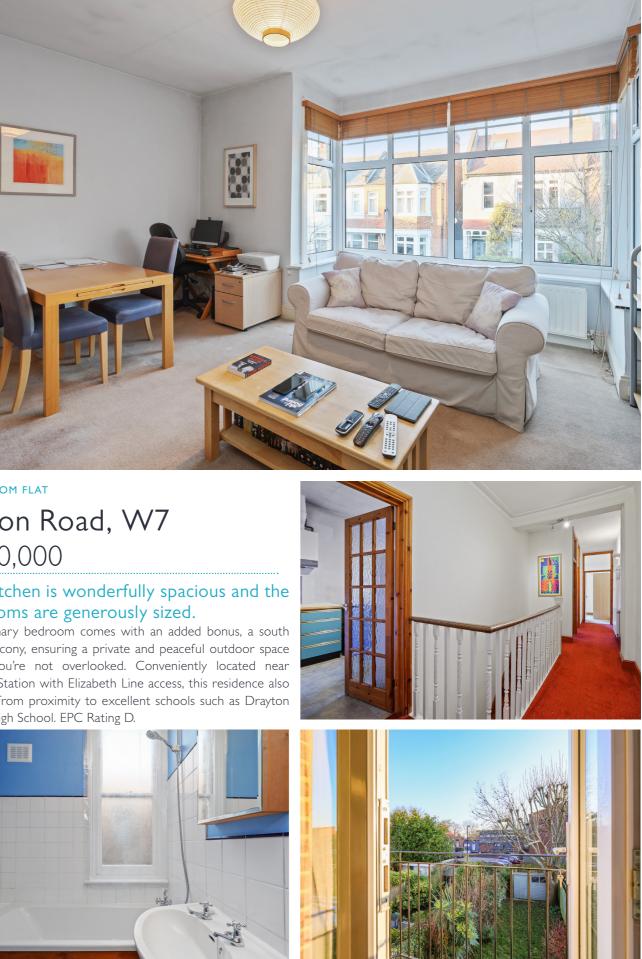

## Milton Road, W7 £450,000

Welcome to this charming two bedroom, one bathroom flat nestled in Hanwell, surrounded by fantastic amenities. As you ascend the stairs, you'll be greeted by a wide hallway leading to the heart of the home. The reception room is a bright and inviting space, highlighted by a lovely large square bay window that floods the room with natural light.

## FEATURES

Two Bedrooms One Bathroom Separate Kitchen/Living South Facing Balcony Drayton Manor High School Hanwell Station (Elizabeth Line) EPC Rating D