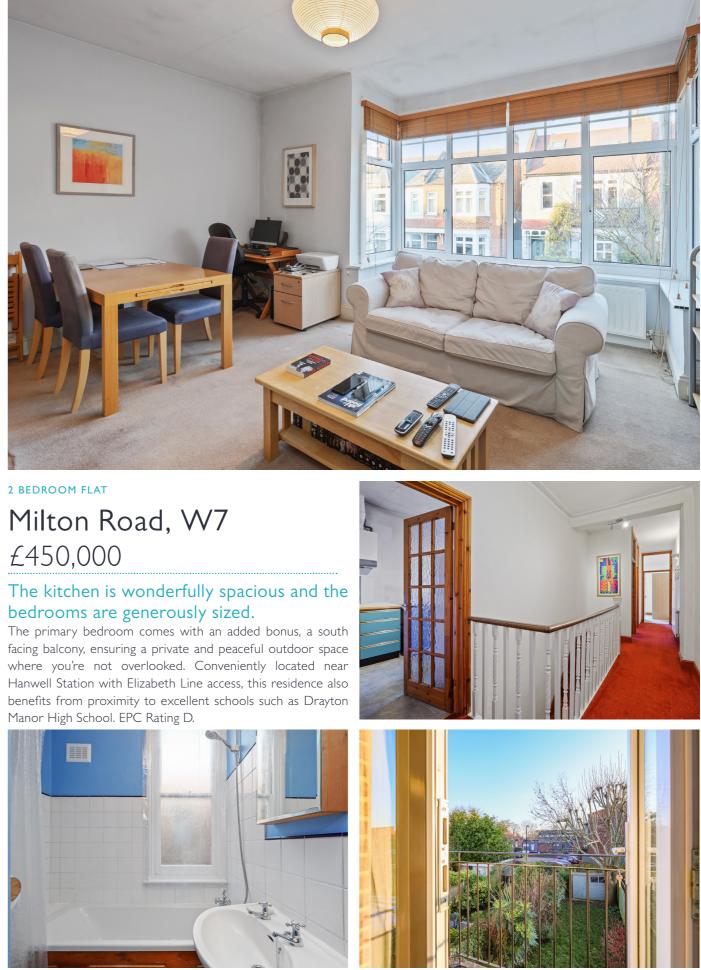

2 BEDROOM FLAT

## Milton Road, W7 £450,000

Welcome to this charming two bedroom, one bathroom flat nestled in Hanwell, surrounded by fantastic amenities. As you ascend the stairs, you'll be greeted by a wide hallway leading to the heart of the home. The reception room is a bright and inviting space, highlighted by a lovely large square bay window that floods the room with natural light.