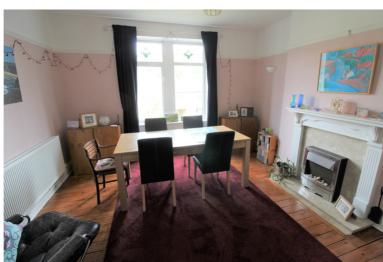

## **FULL DESCRIPTION**

Viewing is essential to fully appreciate this characterful stone built three bedroom semi-detached family home situated in the sought after village location of Oxenhope with excellent access to village amenities and the local primary school. The well proportioned accommodation comprises of a porch giving access to a cloaks WC, the entrance hall has original tiled flooring and under stairs storage cupboard. The lounge has feature fireplace, double glazed window to the front and a radiator, there is a second reception room currently used as a dining room. The kitchen has an attractive range of modern base and wall mounted units, integrated appliances to include double oven, induction hob, fridge, slimline dishwasher, washing machine, breakfast bar, and has a spacious pantry. To the first floor there are three bedrooms, all having fitted wardrobes. The house bathroom is also on this level having a three piece suite comprising of a bath with shower over, WC, wash hand basin. Externally the property has a front garden, there is a good size tiered rear garden with patio areas and fantastic views of the village and surrounding hillside. EPC Rating D.