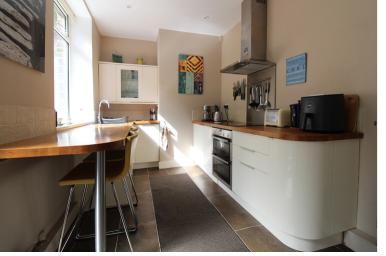

## **FULL DESCRIPTION**

Viewing is essential to fully appreciate this characterful stone built three bedroom semi-detached family home situated in the sought after village location of Oxenhope with excellent access to village amenities and the local primary school. The well proportioned accommodation comprises of a porch giving access to a cloaks WC, the entrance hall has original tiled flooring and under stairs storage cupboard. The lounge has feature fireplace, double glazed window to the front and a radiator, there is a second reception room currently used as a dining room. The kitchen has an attractive range of modern base and wall mounted units, integrated appliances to include double oven, induction hob, fridge, slimline dishwasher, washing machine, breakfast bar, and has a spacious pantry. To the first floor there are three bedrooms, all having fitted wardrobes. The house bathroom is also on this level having a three piece suite comprising of a bath with shower over, WC, wash hand basin. Externally the property has a front garden, there is a good size tiered rear garden with patio areas and fantastic views of the village and surrounding hillside. EPC Rating D.