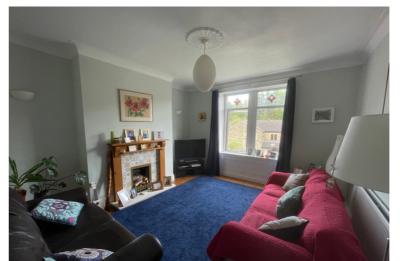

## **FULL DESCRIPTION**

Viewing is essential to fully appreciate this characterful stone built three bedroom semi-detached family home situated in the sought after village location of Oxenhope with excellent access to village amenities and the local primary school. The well proportioned accommodation comprises of a porch giving access to a cloaks WC, the entrance hall has original tiled flooring and under stairs storage cupboard. The lounge has feature fireplace, double glazed window to the front and a radiator, there is a second reception room currently used as a dining room. The kitchen has an attractive range of modern base and wall mounted units, integrated appliances to include double oven, induction hob, fridge, slimline dishwasher, washing machine, breakfast bar, and has a spacious pantry. To the first floor there are three bedrooms, all having fitted wardrobes. The house bathroom is also on this level having a three piece suite comprising of a bath with shower over, WC, wash hand basin. Externally the property has a front garden, there is a good size tiered rear garden with patio areas and fantastic views of the village and surrounding hillside. EPC Rating D.