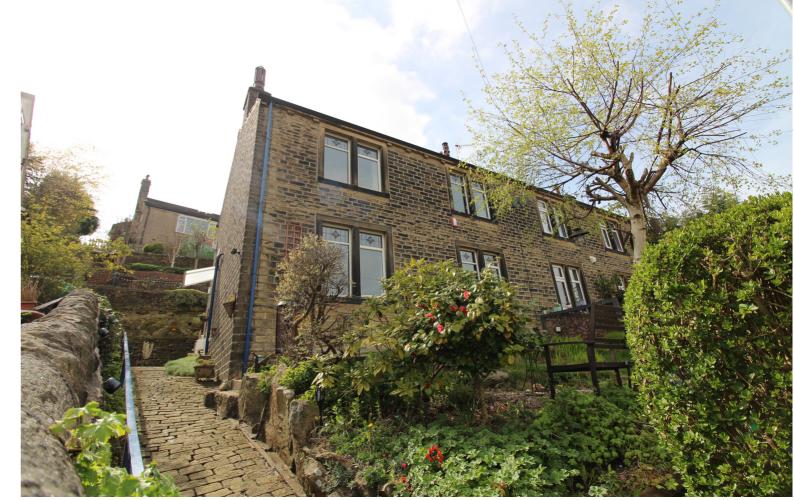

## **SUMMARY**

\*\*A CHARACTERFUL STONE BUILT 3 BEDROOM SEMI-DETACHED FAMILY HOME, SOUGHT AFTER VILLAGE LOCATION OF OXENHOPE WITH EXCELLENT ACCESS TO VILLAGE AMENITIES AND THE LOCAL PRIMARY SCHOOLS!!\*\* Having 2 reception rooms, modern fitted kitchen with integrated appliances, tiered rear garden & patio, fantastic views - VIEWING ESSENTIAL TO FULLY APPRECIATE!! EPC RATING D.

## **FULL DESCRIPTION**

Viewing is essential to fully appreciate this characterful stone built three bedroom semi-detached family home situated in the sought after village location of Oxenhope with excellent access to village amenities and the local primary school. The well proportioned accommodation comprises of a porch giving access to a cloaks WC, the entrance hall has original tiled flooring and under stairs storage cupboard. The lounge has feature fireplace, double glazed window to the front and a radiator, there is a second reception room currently used as a dining room. The kitchen has an attractive range of modern base and wall mounted units, integrated appliances to include double oven, induction hob, fridge, slimline dishwasher, washing machine, breakfast bar, and has a spacious pantry. To the first floor there are three bedrooms, all having fitted wardrobes. The house bathroom is also on this level having a three piece suite comprising of a bath with shower over, WC, wash hand basin. Externally the property has a front garden, there is a good size tiered rear garden with patio areas and fantastic views of the village and surrounding hillside. EPC Rating D.