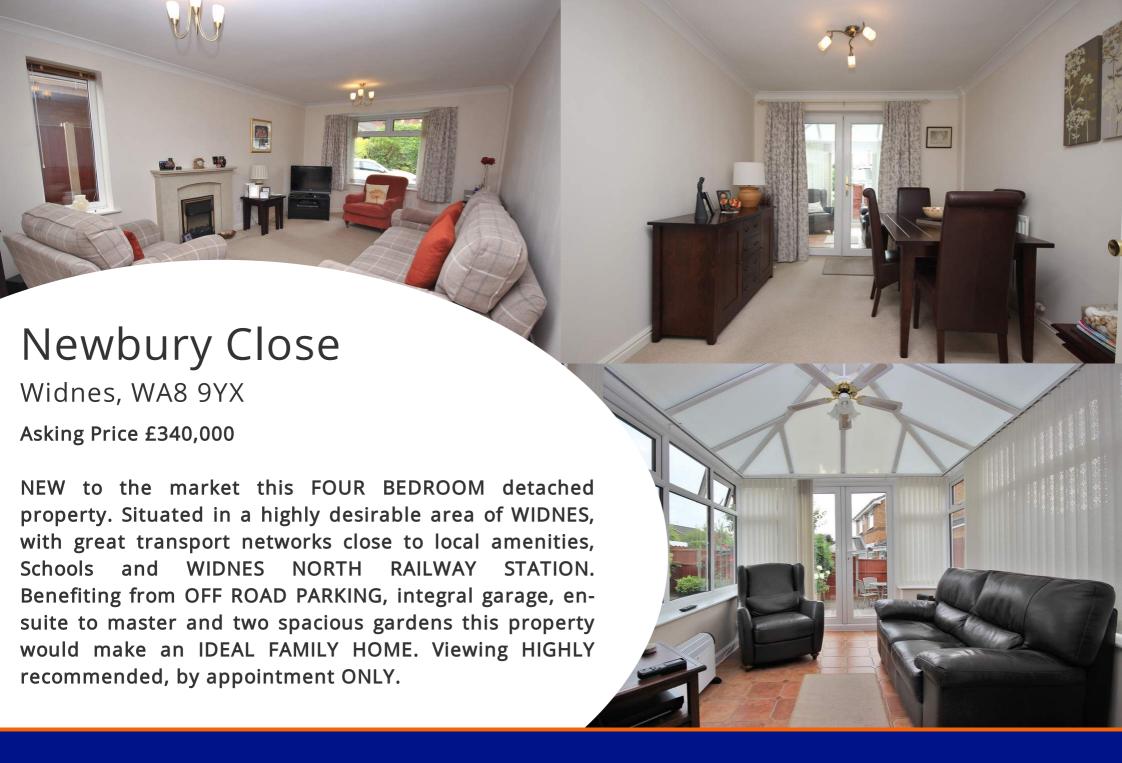

#### Lounge

5.95m x 3.41m (19' 6" x 11' 2")

Two UPVC Double glazed window, lights to ceiling, two radiators, coal effect electric fire in surround, double doors to diner, carpet to floor.

## **Dining Room**

3.72m x 2.79m (12' 2" x 9' 2")

UPVC Double glazed doors to conservatory, light to ceiling, radiator, door to kitchen, carpet to floor.

## Conservatory

2.96m x 2.90m (9' 9" x 9' 6")

UPVC Double glazed windows and french doors to garden, ceiling light fan, radiator, tiled floor.