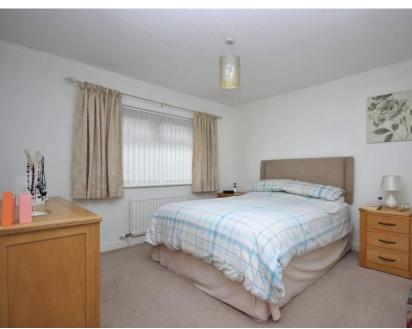

#### Bedroom One

3.59m x 3.56m (11' 9" x 11' 8")

UPVC Double glazed window, light to ceiling, radiator, door to en-suite, carpet to floor.

#### Bedroom Two

3.08m x 3.0m (10' 1" x 9' 10")

UPVC Double glazed window, light to ceiling, radiator, range of fitted wardrobes, carpet to floor.

## Bedroom Three

3.0m x 2.22m (9' 10" x 7' 3")

UPVC Double glazed window, light to ceiling, radiator, carpet to floor.

## Bedroom Four

2.44m x 1.98m (8' 0" x 6' 6")

UPVC Double glazed window, light to ceiling, radiator, range of fitted wardrobes, carpe to floor.