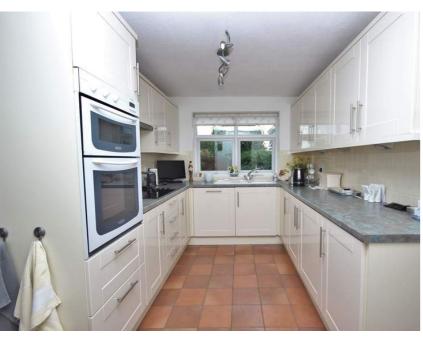

#### Kitchen

3.65m x 2.48m (12' 0" x 8' 2")

UPVC Double glazed window, light to ceiling, radiator, tiled floor. Kitchen comprises a range of wall and base units, 11/2bowl sink and mixer, high level double oven, electric hob and extractor fan, integral dishwasher and fridge, archway to utility room.