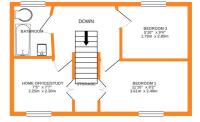

## **FULL DESCRIPTION**

Of interest to a variety of buyers is this deceptively spacious detached property, having three bedrooms & a home office, offering excellent access to Keighley town centre. The well presented three storey property has had a new central heating boiler installed 2021 and has accommodation comprises of a kitchen having an attractive range of modern base and wall mounted units, integrated hob and oven, plumbing for an automatic washing machine, open staircase, double glazed windows to the front and rear. The lounge has a pebble effect gas fire, double glazed windows to the front and rear, radiator and laminate flooring. To the lower ground floor there is a bedroom with shower along with a sitting room on this level offering access to the rear garden. A useful store completes the lower ground floor. To the first floor there are two bedrooms, home office/study and the house bathroom having a three piece suite comprising of a bath with shower over, WC, wash hand basin. Externally there is a pleasant enclosed rear paved garden with lovely woodland outlook. Agents note please be aware this property doesn't have off road parking. Viewing is essential to fully appreciate the accommodation on offer, EPC rating is E.

1ST FLOOR

windows, rooms and any other items are approximate and no responsibility is taken for any error, no r mis-statement. This plan is for illustrative purposes only and should be used as such by any ve purchase. The services, systems and appliances shown have not been tested and no guarante as to their operability or efficiency can be given. Made with Metropic 20200