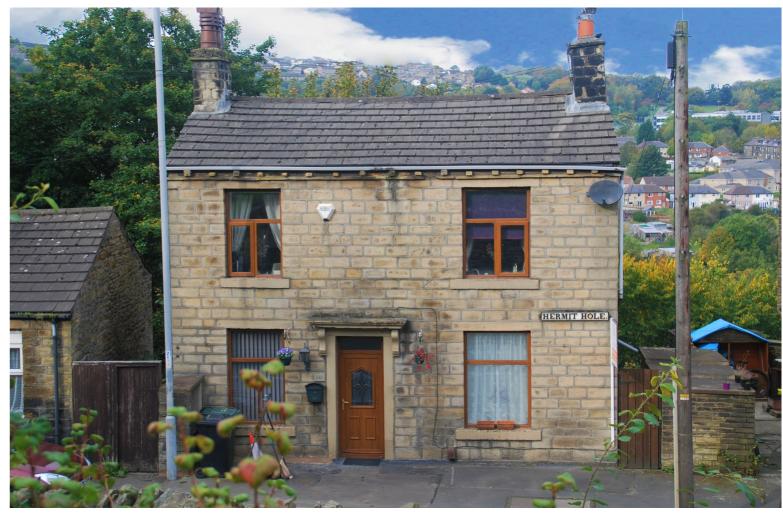

Day & Co ESTATE AGENTS

132 Hermit Hole, Halifax Road,Keighley, West Yorkshire, BD215HH

28 Cavendish Street Keighley BD21 3RG

## **FULL DESCRIPTION**

Of interest to a variety of buyers is this deceptively spacious detached property, having three bedrooms & a home office, offering excellent access to Keighley town centre. The well presented three storey property has had a new central heating boiler installed 2021 and has accommodation comprises of a kitchen having an attractive range of modern base and wall mounted units, integrated hob and oven, plumbing for an automatic washing machine, open staircase, double glazed windows to the front and rear. The lounge has a pebble effect gas fire, double glazed windows to the front and rear, radiator and laminate flooring. To the lower ground floor there is a bedroom with shower along with a sitting room on this level offering access to the rear garden. A useful store completes the lower ground floor. To the first floor there are two bedrooms, home office/study and the house bathroom having a three piece suite comprising of a bath with shower over, WC, wash hand basin. Externally there is a pleasant enclosed rear paved garden with lovely woodland outlook. Agents note please be aware this property doesn't have off road parking. Viewing is essential to fully appreciate the accommodation on offer, EPC rating is E.