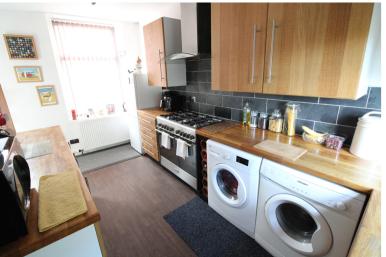

## **FULL DESCRIPTION**

Of interest to a variety of buyers is this deceptively spacious detached property, having three bedrooms & a home office, offering excellent access to Keighley town centre. The well presented three storey property has had a new central heating boiler installed 2021 and has accommodation comprises of a kitchen having an attractive range of modern base and wall mounted units, integrated hob and oven, plumbing for an automatic washing machine, open staircase, double glazed windows to the front and rear. The lounge has a pebble effect gas fire, double glazed windows to the front and rear, radiator and laminate flooring. To the lower ground floor there is a bedroom with shower along with a sitting room on this level offering access to the rear garden. A useful store completes the lower ground floor. To the first floor there are two bedrooms, home office/study and the house bathroom having a three piece suite comprising of a bath with shower over, WC, wash hand basin. Externally there is a pleasant enclosed rear paved garden with lovely woodland outlook. Agents note please be aware this property doesn't have off road parking. Viewing is essential to fully appreciate the accommodation on offer, EPC rating is E.