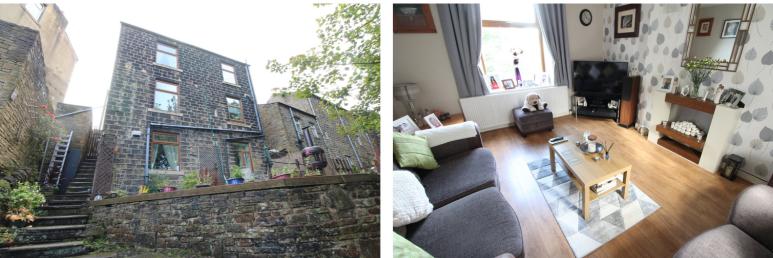

## **FULL DESCRIPTION**

Of interest to a variety of buyers is this deceptively spacious detached property, having three bedrooms & a home office, offering excellent access to Keighley town centre. The well presented three storey property has had a new central heating boiler installed 2021 and has accommodation comprises of a kitchen having an attractive range of modern base and wall mounted units, integrated hob and oven, plumbing for an automatic washing machine, open staircase, double glazed windows to the front and rear. The lounge has a pebble effect gas fire, double glazed windows to the front and rear, radiator and laminate flooring. To the lower ground floor there is a bedroom with shower along with a sitting room on this level offering access to the rear garden. A useful store completes the lower ground floor. To the first floor there are two bedrooms, home office/study and the house bathroom having a three piece suite comprising of a bath with shower over, WC, wash hand basin. Externally there is a pleasant enclosed rear paved garden with lovely woodland outlook. Agents note please be aware this property doesn't have off road parking. Viewing is essential to fully appreciate the accommodation on offer, EPC rating is E.