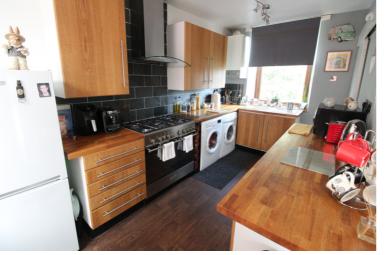

## **FULL DESCRIPTION**

Of interest to a variety of buyers is this deceptively spacious detached property, having three bedrooms & a home office, offering excellent access to Keighley town centre. The well presented three storey property has had a new central heating boiler installed 2021 and has accommodation comprises of a kitchen having an attractive range of modern base and wall mounted units, integrated hob and oven, plumbing for an automatic washing machine, open staircase, double glazed windows to the front and rear. The lounge has a pebble effect gas fire, double glazed windows to the front and rear, radiator and laminate flooring. To the lower ground floor there is a bedroom with shower along with a sitting room on this level offering access to the rear garden. A useful store completes the lower ground floor. To the first floor there are two bedrooms, home office/study and the house bathroom having a three piece suite comprising of a bath with shower over, WC, wash hand basin. Externally there is a pleasant enclosed rear paved garden with lovely woodland outlook. Agents note please be aware this property doesn't have off road parking. Viewing is essential to fully appreciate the accommodation on offer, EPC rating is E.