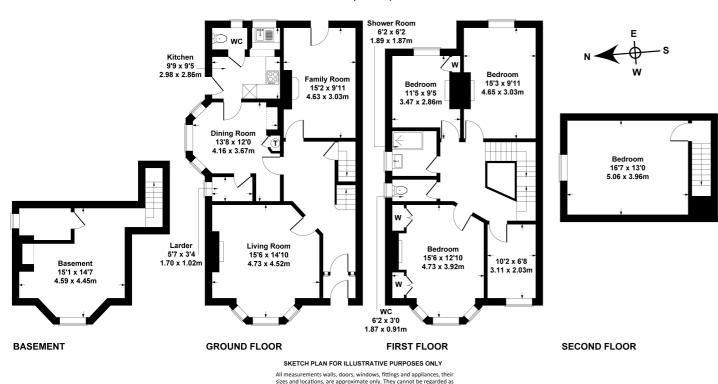

#### 33 Brookway Rd

Approximate Gross Internal Area 1981 sq ft - 184 sq m

being a representation by the seller, nor their agent.

Produced by Potterplans Ltd. 2024

Nick Griffith Estate Agents for themselves and for the vendors or lessors of this property whose agents they are, give notice that: (i) The particulars are produced in good faith, are set out as a general guide only and do not constitute part of any contract. (ii) No person in the employment of Nick Griffith Estate Agents has any authority to make any representation or warranty whatever in relation to this property.