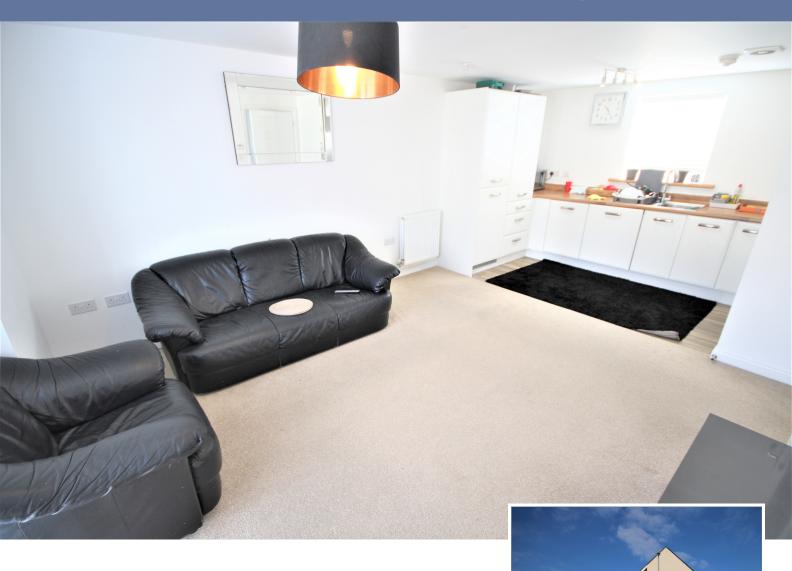

This is a brilliant sized two bedroom apartment located in the popular area of Brooklands. The accommodation comprises an entrance hall, open plan lounge/kitchen/diner, two good size bedrooms and family bathroom. Outside there is allocated parking for one vehicle. This property is on the shared ownership scheme at a 55% share with Paradigm housing association, the rent and service charge payable is £306.85 a month and there is a annual ground rent of £150 per year. Brooklands is a sought-after area in Milton Keynes, providing easy access to both Central Milton Keynes and to the M1 junction 14 with outstanding schools within walking distance. For further details or to arrange a highly recommended internal viewing please call the elevation team today.

#### Lounge/ Kitchen area

6.22m x 3.64m (20' 5" x 11' 11")