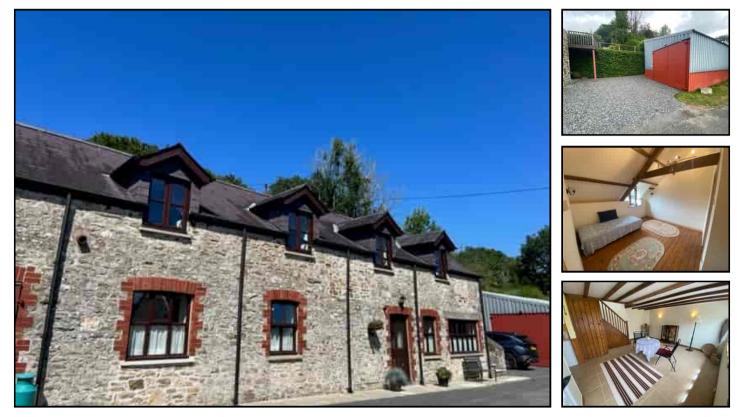

A highly attractive and appealing country barn conversion with an extensive garden located in the heart of the Clettwr Valley, Ceredigion.

The Dairy, Cwmtegryd Capel Dewi, Llandysul, Ceredigion. SA44 4PG.

#### GENERAL DESCRIPTION

The Dairy, Cwmtegryd is a highly attractive holiday cottage and country barn conversion located on a smallholding in the heart of the Clettwr Valley on the outskirts of the rural Village of Capel Dewi. The holiday property offers a spacious living accommodation with 4 bedrooms with 2 ensuite shower rooms and a full bathroom on ground floor. Oil fired central heating and underfloor heating throughout the ground floor. Externally The Dairy has an extensive garden set in 1/4 acre split into 2 levels, private patio area, garden shed and a useful garage in outbuilding with driveway and off street parking. The property in particular offers the following:-

# **BEDROOM 1**

11' 5" x 11' 1" (3.48m x 3.38m) character beams, wooden floor and radiator.

# GARAGE IN OUTBULDING

29' 6" x 26' 3" (8.99<br/>m x 8.00m) electricity connected, original stone wall.

PARKING AREA

FRONT OF PROPERTY

**REAR OF PROPERTY** 

LOCATION SETTING