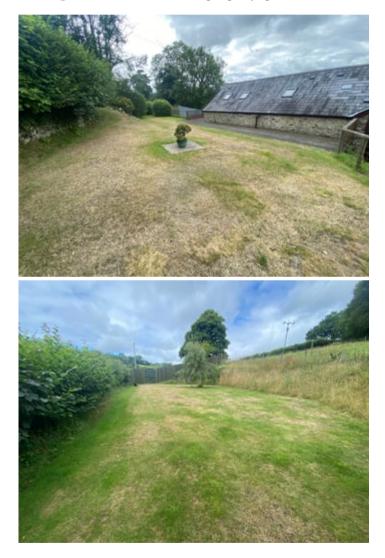

# GARDEN

Private garden to the rear of the property split on two levels.

#### GENERAL DESCRIPTION

The Dairy, Cwmtegryd is a highly attractive holiday cottage and country barn conversion located on a smallholding in the heart of the Clettwr Valley on the outskirts of the rural Village of Capel Dewi. The holiday property offers a spacious living accommodation with 4 bedrooms with 2 ensuite shower rooms and a full bathroom on ground floor. Oil fired central heating and underfloor heating throughout the ground floor. Externally The Dairy has an extensive garden set in 1/4 acre split into 2 levels, private patio area, garden shed and a useful garage in outbuilding with driveway and off street parking. The property in particular offers the following:-