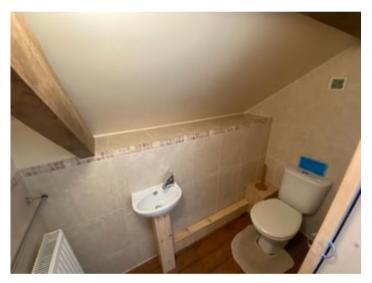

#### BATHROOM

6' 9" x 5' 7" (2.06m x 1.70m) wooden panelled bath with shower over, low level W.C, pedestal sink, tiled wall and tiled floor.