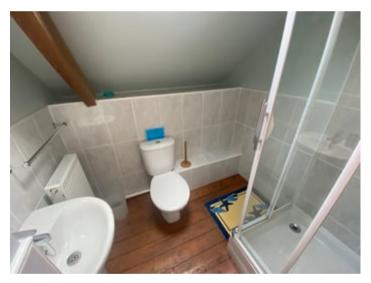

# **BEDROOM 1 ENSUITE**

Corner shower, pedestal sink, low level W.C and a radiator. Velux window and hardwood floor.

### **BEDROOM 4**

11' 1" x 9' 0" (3.38m x 2.74m) character beams, wooden floor and radiator. External door leading to traditional stone staircase.

**BEDROOM 4 ENSUITE** 

Corner shower, pedestal sink, low level W.C and a radiator. Velux window and hardwood floor.