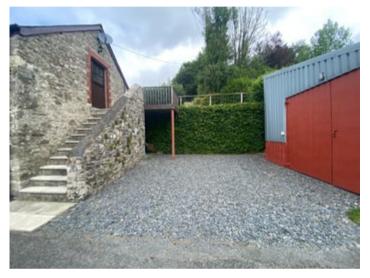

EXTERNALLY

PRIVATE PATIO AREA

# GARDEN

Private garden to the rear of the property split on two levels.

# GARAGE IN OUTBULDING

29' 6" x 26' 3" (8.99<br/>m x 8.00m) electricity connected, original stone wall.

PARKING AREA

FRONT OF PROPERTY

**REAR OF PROPERTY** 

LOCATION SETTING