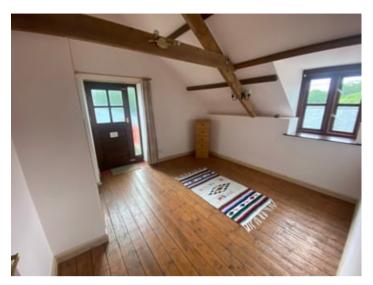

# **BEDROOM 1**

11' 5" x 11' 1" (3.48m x 3.38m) character beams, wooden floor and radiator.

# **BEDROOM 1 ENSUITE**

Corner shower, pedestal sink, low level W.C and a radiator. Velux window and hardwood floor.