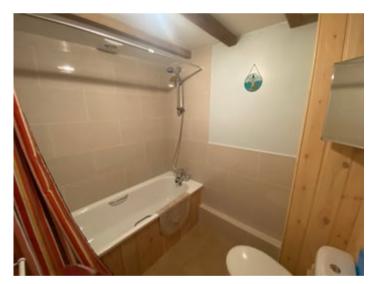

#### BATHROOM

6' 9" x 5' 7" (2.06m x 1.70m) wooden panelled bath with shower over, low level W.C, pedestal sink, tiled wall and tiled floor.