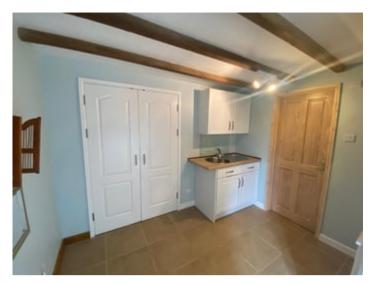

#### **KITCHEN**

10' 4" x 7' 7" (3.15m x 2.31m) modern fitted kitchen with base and eye level cupboards with work surface over, single drainer stainless steel sink, electric oven with extractor fan, fridge, washing machine and dishwasher, character beams and tiled floor.

# UTILITY ROOM

9' 9" x 6' 9" (2.97m x 2.06m) fitted base and eye cupboards with single drainer sink, tiled floor, coat rack. Door leading to downstairs bathroom.