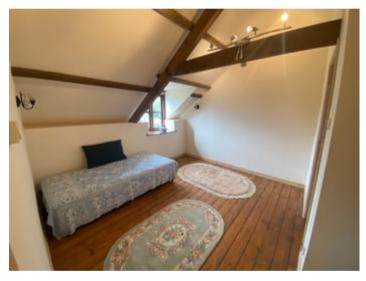

# **BEDROOM 1**

11' 5" x 11' 1" (3.48m x 3.38m) character beams, wooden floor and radiator.

# BEDROOM 2

-4-

11' 6" x 9' 9" (3.51m x 2.97m) character beams, wooden floor and radiator.

Wall hung basin, low level W.C, wooden floor and tiled walls.

**BEDROOM 3** 

11' 1" x 9' 9" (3.38m x 2.97m) character beams, wooden floor and radiator.

### **BEDROOM 4**

11' 1" x 9' 0" (3.38m x 2.74m) character beams, wooden floor and radiator. External door leading to traditional stone staircase.

**BEDROOM 4 ENSUITE** 

Corner shower, pedestal sink, low level W.C and a radiator. Velux window and hardwood floor.