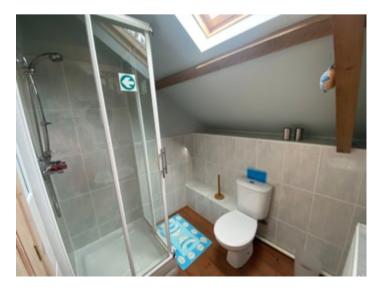

# **BEDROOM 1 ENSUITE**

Corner shower, pedestal sink, low level W.C and a radiator. Velux window and hardwood floor.

### **BEDROOM 4**

11' 1" x 9' 0" (3.38m x 2.74m) character beams, wooden floor and radiator. External door leading to traditional stone staircase.

**BEDROOM 4 ENSUITE** 

Corner shower, pedestal sink, low level W.C and a radiator. Velux window and hardwood floor.