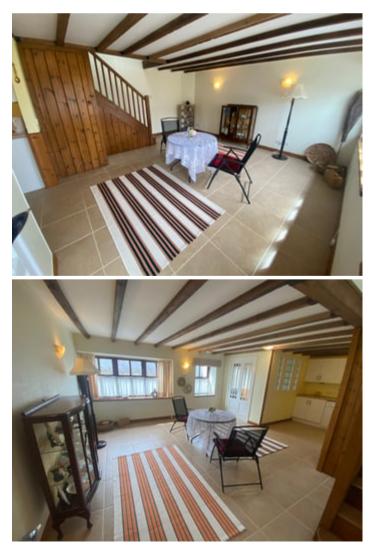

#### **DINING ROOM**

15' 7" x 14' 7" (4.75m x 4.45m) character beams, tiled floor, spacious understairs cupboards and solid wood staircase leading to first floor accommodation, underfloor heating.

#### LIVING ROOM

16' 1" x 15' 9" (4.90m x 4.80m) character beams, tiled floor, understairs cupboards and solid wood staircase leading to first floor accommodation.