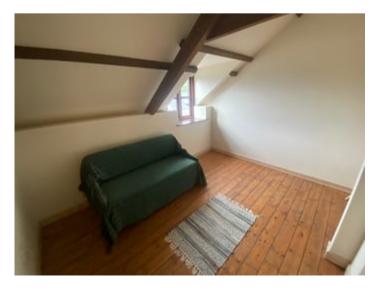

# **BEDROOM 1**

11' 5" x 11' 1" (3.48m x 3.38m) character beams, wooden floor and radiator.

# BEDROOM 2

-4-

11' 6" x 9' 9" (3.51m x 2.97m) character beams, wooden floor and radiator.

Wall hung basin, low level W.C, wooden floor and tiled walls.

**BEDROOM 3** 

11' 1" x 9' 9" (3.38m x 2.97m) character beams, wooden floor and radiator.

### **BEDROOM 4**

11' 1" x 9' 0" (3.38m x 2.74m) character beams, wooden floor and radiator. External door leading to traditional stone staircase.

**BEDROOM 4 ENSUITE** 

Corner shower, pedestal sink, low level W.C and a radiator. Velux window and hardwood floor.