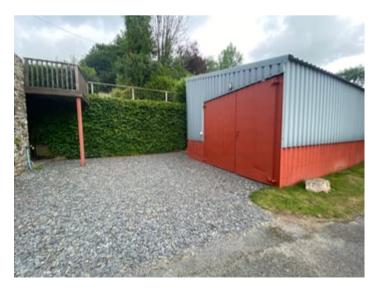

# GARAGE IN OUTBULDING

29' 6" x 26' 3" (8.99<br/>m x 8.00m) electricity connected, original stone wall.

PARKING AREA

FRONT OF PROPERTY

**REAR OF PROPERTY** 

LOCATION SETTING