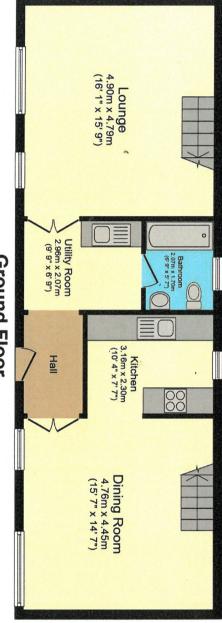

#### HALLWAY

Spacious hallway with hardwood double glazed entrance door. Tiled floor. Double doors leading to spacious Kitchen/Diner.

#### **KITCHEN**

10' 4" x 7' 7" (3.15m x 2.31m) modern fitted kitchen with base and eye level cupboards with work surface over, single drainer stainless steel sink, electric oven with extractor fan, fridge, washing machine and dishwasher, character beams and tiled floor.

#### **DINING ROOM**

15' 7" x 14' 7" (4.75m x 4.45m) character beams, tiled floor, spacious understairs cupboards and solid wood staircase leading to first floor accommodation, underfloor heating.

# UTILITY ROOM

9' 9" x 6' 9" (2.97m x 2.06m) fitted base and eye cupboards with single drainer sink, tiled floor, coat rack. Door leading to downstairs bathroom.

#### BATHROOM

6' 9" x 5' 7" (2.06m x 1.70m) wooden panelled bath with shower over, low level W.C, pedestal sink, tiled wall and tiled floor.

#### LIVING ROOM

16' 1" x 15' 9" (4.90m x 4.80m) character beams, tiled floor, understairs cupboards and solid wood staircase leading to first floor accommodation.

To keep up to date please visit our Website, Facebook and Instagram Pages.

Total floor area 133.5 sq.m. (1,437 sq.ft.) approx

1

۰.

**Ground Floor**