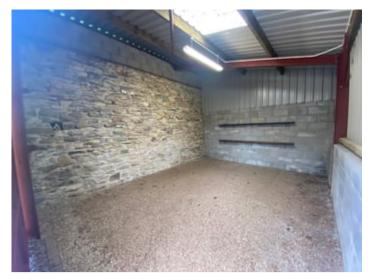

# GARAGE IN OUTBULDING

29' 6" x 26' 3" (8.99<br/>m x 8.00m) electricity connected, original stone wall.

PARKING AREA

FRONT OF PROPERTY

**REAR OF PROPERTY** 

LOCATION SETTING