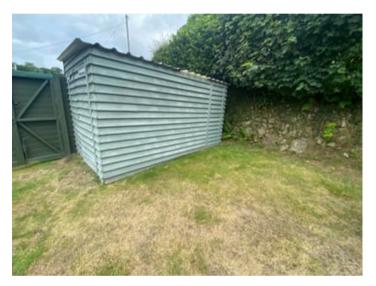

### GARDEN SHED

16' 5" x 9' 10" (5.00m x 3.00m) including patio furniture and portable BBQ.