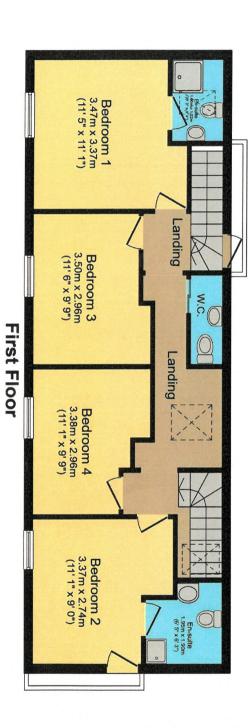

# FIRST FLOOR

# **BEDROOM 1**

11' 5" x 11' 1" (3.48m x 3.38m) character beams, wooden floor and radiator.

# **BEDROOM 1 ENSUITE**

Corner shower, pedestal sink, low level W.C and a radiator. Velux window and hardwood floor.

# BEDROOM 2

-4-

11' 6" x 9' 9" (3.51m x 2.97m) character beams, wooden floor and radiator.

Wall hung basin, low level W.C, wooden floor and tiled walls.

**BEDROOM 3** 

11' 1" x 9' 9" (3.38m x 2.97m) character beams, wooden floor and radiator.

### **BEDROOM 4**

11' 1" x 9' 0" (3.38m x 2.74m) character beams, wooden floor and radiator. External door leading to traditional stone staircase.

**BEDROOM 4 ENSUITE** 

Corner shower, pedestal sink, low level W.C and a radiator. Velux window and hardwood floor.