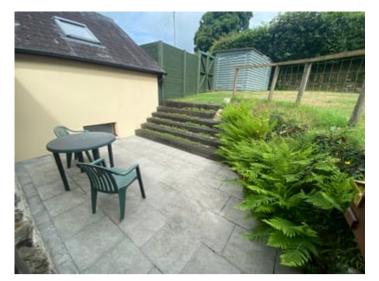

EXTERNALLY

PRIVATE PATIO AREA

# GARDEN

Private garden to the rear of the property split on two levels.

### GARDEN SHED

16' 5" x 9' 10" (5.00m x 3.00m) including patio furniture and portable BBQ.