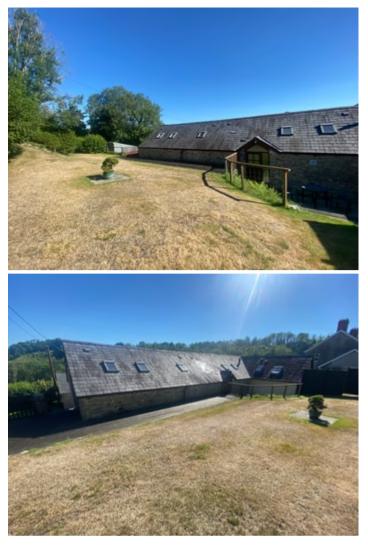

asin, low level W.C, wooden floor and tiled walls.



**BEDROOM 3** 

11' 1" x 9' 9" (3.38m x 2.97m) character beams, wooden floor and radiator.



### **BEDROOM 4**

11' 1" x 9' 0" (3.38m x 2.74m) character beams, wooden floor and radiator. External door leading to traditional stone staircase.



**BEDROOM 4 ENSUITE** 

Corner shower, pedestal sink, low level W.C and a radiator. Velux window and hardwood floor.



EXTERNALLY

PRIVATE PATIO AREA





# GARDEN

Private garden to the rear of the property split on two levels.





### GARDEN SHED

16' 5" x 9' 10" (5.00m x 3.00m) including patio furniture and portable BBQ.



# GARAGE IN OUTBULDING

29' 6" x 26' 3" (8.99<br/>m x 8.00m) electricity connected, original stone wall.





PARKING AREA



FRONT OF PROPERTY



**REAR OF PROPERTY** 



LOCATION SETTING



# TENURE AND POSSESSION

We are informed the property is Freehold Tenure and will be vacant on completion. No onwards chain.

# NOTE:

This property is subject to a Section 106 Holiday Let restrictive occupancy condition which is under review. Up until recent times the property has operated as a holiday let -7-

business and is now available on retirement of the existing proprietors.

#### Services

We are informed by the Vendors that the property benefits from mains water, mains electricity, private drainage, oil fired central heating, hardwood double glazing, telephone and broadband available from B.T.

#### Directions

From Lampeter take the main A475 Newcastle Emlyn road and carry on for approximately 8 miles passing through the Villages of Llanwnnen, Drefach and