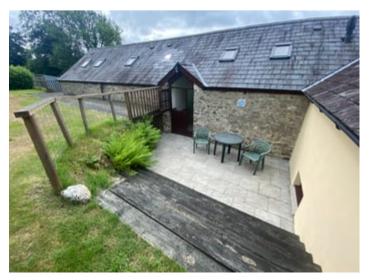

EXTERNALLY

PRIVATE PATIO AREA

# GARDEN

Private garden to the rear of the property split on two levels.

### GARDEN SHED

16' 5" x 9' 10" (5.00m x 3.00m) including patio furniture and portable BBQ.