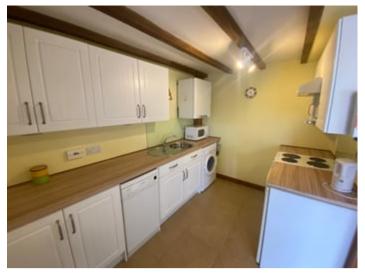

#### **KITCHEN**

10' 4" x 7' 7" (3.15m x 2.31m) modern fitted kitchen with base and eye level cupboards with work surface over, single drainer stainless steel sink, electric oven with extractor fan, fridge, washing machine and dishwasher, character beams and tiled floor.