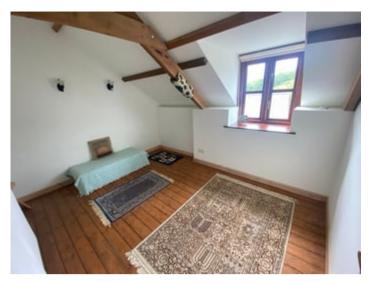

# **BEDROOM 1**

11' 5" x 11' 1" (3.48m x 3.38m) character beams, wooden floor and radiator.

# BEDROOM 2

-4-

11' 6" x 9' 9" (3.51m x 2.97m) character beams, wooden floor and radiator.

Wall hung basin, low level W.C, wooden floor and tiled walls.

**BEDROOM 3** 

11' 1" x 9' 9" (3.38m x 2.97m) character beams, wooden floor and radiator.

### **BEDROOM 4**

11' 1" x 9' 0" (3.38m x 2.74m) character beams, wooden floor and radiator. External door leading to traditional stone staircase.

**BEDROOM 4 ENSUITE** 

Corner shower, pedestal sink, low level W.C and a radiator. Velux window and hardwood floor.