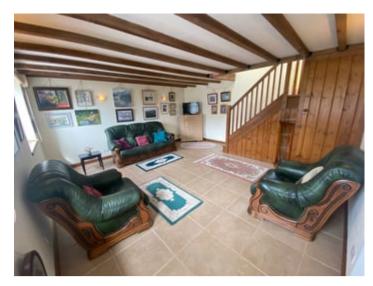

#### LIVING ROOM

16' 1" x 15' 9" (4.90m x 4.80m) character beams, tiled floor, understairs cupboards and solid wood staircase leading to first floor accommodation.