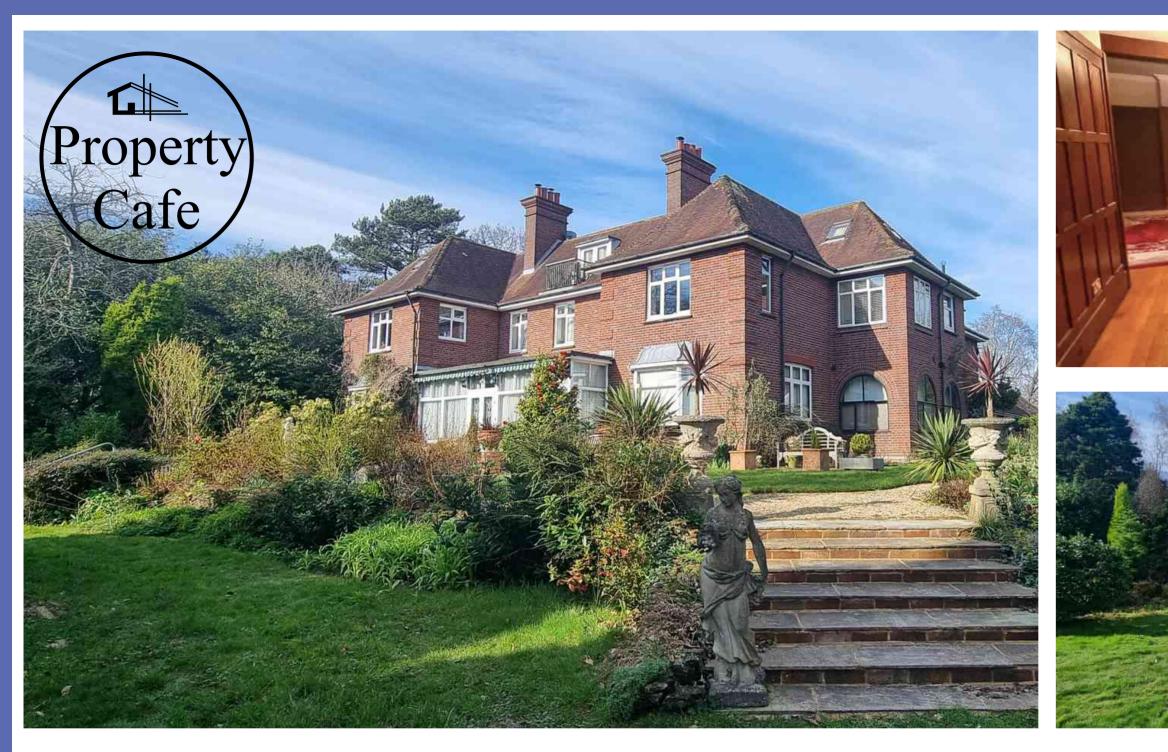

## 1 Whydown Place, Whydown Road, Bexhill-on-Sea, East Sussex. TN39 4RA.

## Flat 1 Whydown Manor : A Spacious Ground Floor Apartment With Private Garden Area £325,000

Spacious Ground Floor Apartment forming part of a converted 'Arts and Crafts' Style Manor House \* Stunning Communal Hall With Original Oak Panelled Hall \* A 26ft x 20ft Oak Panelled Reception Room With Fireplace \* Galley Style Fitted Kitchen \* Large Double Bedroom With Fitted Wardrobes, Bay Window & Access Out To Th Garden Room \* A Modern Tiled Shower Room \* Elegant Rooms & Character Features \* A Spacious 26ft Garden Room With Doors Out To The Garden \* Own Private Section Of Garden Leading Into Stunning Mature Communal Grounds \* Single Garage & Parking \* Long Lease & Share Of Freehold \* Private & Secluded Location \* Communal Internal Courtyard \* Excellent Scope & Potential To Improve \* Ground Floor Manor House Apartment Belonging To An Arts & Crafts Period Style Manor House Set Within Approx 4 Acres Of Mature Grounds \* Sold With No Chain : Call The Property Cafe Sales Team 01424 224488.