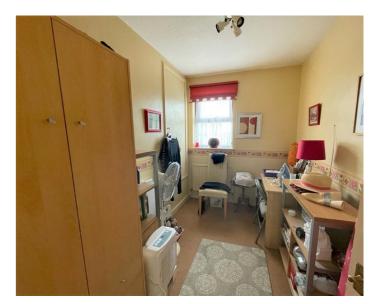

12' 4" x 9' 5" (3.76m x 2.87m)

FIRST FLOOR

**BEDROOM ONE** 

12' 4" x 8' 2" (3.76m x 2.49m)

**BEDROOM TWO** 

12' 4" x 8' 2" (3.76m x 2.49m)

**BEDROOM THREE** 

9' 6" x 6' 5" (2.90m x 1.96m)