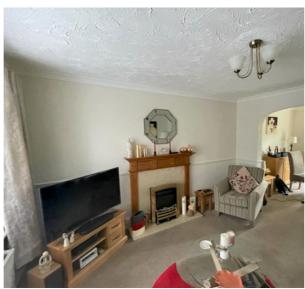

### **GROUND FLOOR**

**ENTRANCE HALL** 

**CLOAKROOM** 

SITTING ROOM

12' 5" x 12' 6" (3.78m x 3.81m)

**DINING ROOM** 

8' 3" x 9' 4" (2.51m x 2.84m)

**KITCHEN** 