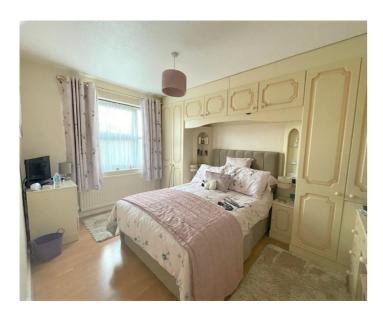

12' 4" x 9' 5" (3.76m x 2.87m)

FIRST FLOOR

**BEDROOM ONE** 

12' 4" x 8' 2" (3.76m x 2.49m)

**BEDROOM TWO** 

12' 4" x 8' 2" (3.76m x 2.49m)

**BEDROOM THREE** 

9' 6" x 6' 5" (2.90m x 1.96m)