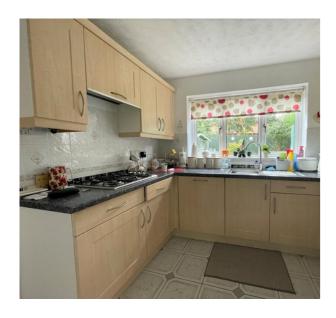

### **GROUND FLOOR**

**ENTRANCE HALL** 

**CLOAKROOM** 

SITTING ROOM

12' 5" x 12' 6" (3.78m x 3.81m)

**DINING ROOM** 

8' 3" x 9' 4" (2.51m x 2.84m)

**KITCHEN** 

12' 4" x 9' 5" (3.76m x 2.87m)

FIRST FLOOR

**BEDROOM ONE** 

12' 4" x 8' 2" (3.76m x 2.49m)

**BEDROOM TWO** 

12' 4" x 8' 2" (3.76m x 2.49m)

**BEDROOM THREE** 

9' 6" x 6' 5" (2.90m x 1.96m)