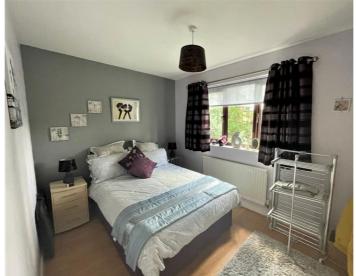

12' 4" x 9' 5" (3.76m x 2.87m)

FIRST FLOOR

**BEDROOM ONE** 

12' 4" x 8' 2" (3.76m x 2.49m)

**BEDROOM TWO** 

12' 4" x 8' 2" (3.76m x 2.49m)

**BEDROOM THREE** 

9' 6" x 6' 5" (2.90m x 1.96m)