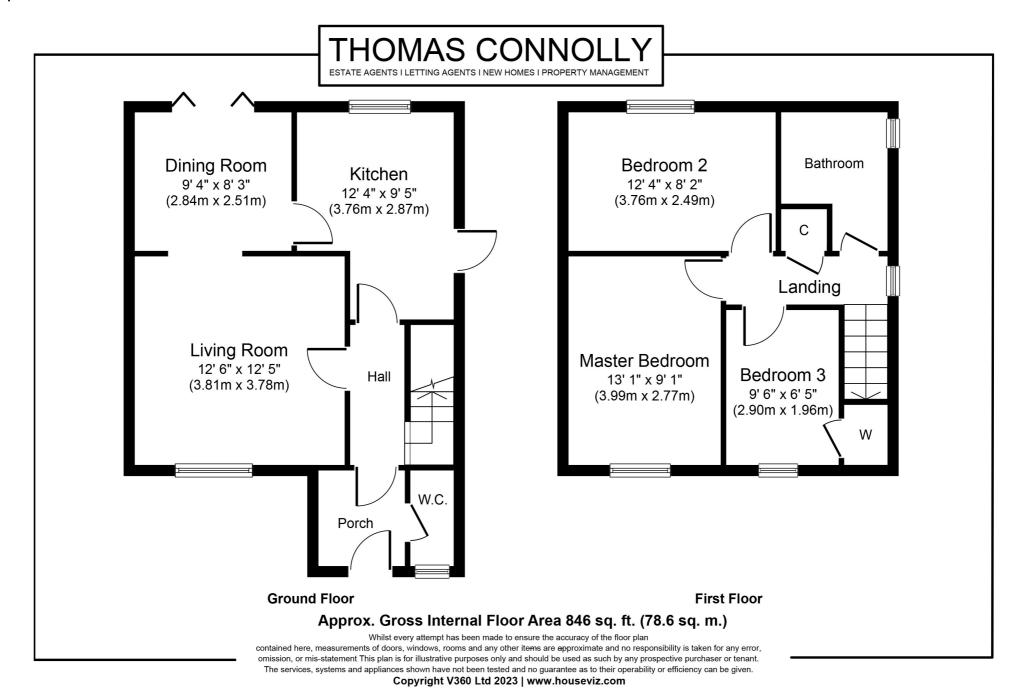

The accommodation in brief comprises; ground floor - entrance hall, downstairs cloakroom, kitchen, a separate dining room and a sitting room. The first floor offers three bedrooms and a family bathroom. This property also benefits from a single garage, parking for two cars and a rear garden.

### **GROUND FLOOR**

**ENTRANCE HALL** 

**CLOAKROOM** 

SITTING ROOM

12' 5" x 12' 6" (3.78m x 3.81m)

**DINING ROOM** 

8' 3" x 9' 4" (2.51m x 2.84m)

**KITCHEN** 

12' 4" x 9' 5" (3.76m x 2.87m)

FIRST FLOOR

**BEDROOM ONE** 

12' 4" x 8' 2" (3.76m x 2.49m)

**BEDROOM TWO** 

12' 4" x 8' 2" (3.76m x 2.49m)

**BEDROOM THREE** 

9' 6" x 6' 5" (2.90m x 1.96m)

**FAMILY BATHROOM** 

### **EXTERIOR**

SINGLE GARAGE AND PARKING FOR TWO CARS

**REAR GARDEN** 