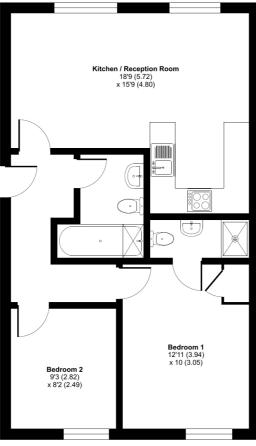

## The Vale, London, W3

Approximate Area = 618 sq ft / 57.4 sq m

For identification only - Not to scale

Floor plan produced in accordance with RICS Property Measurement Standards incorporating International Property Measurement Standards (IPMS2 Residential). ©nkchecom 2024. Produced for Cow & Co Properties Ltd. REF: 1105751