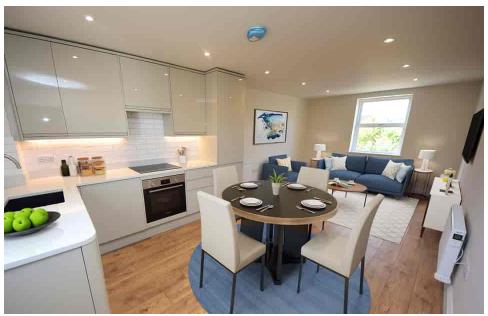

A stunning and high specification new built first floor apartment situated on a historic, Grade II Listed site just a short walk from the train station and town centre. Offering two bedrooms, a 22' sitting/dining/kitchen, low energy heating and allocated parking.

The Old Elephant & Castle is a Grade II Listed selection of properties with the main Ironstone house believing to date back to the late 17th century when it was used as an Inn. These three newly built apartments offer wonderful accommodation and high specification fittings. The accommodation comprises an open plan sitting/dining/kitchen with a range of high quality fitted appliances, two double bedrooms, both with fitted wardrobes and a bathroom.