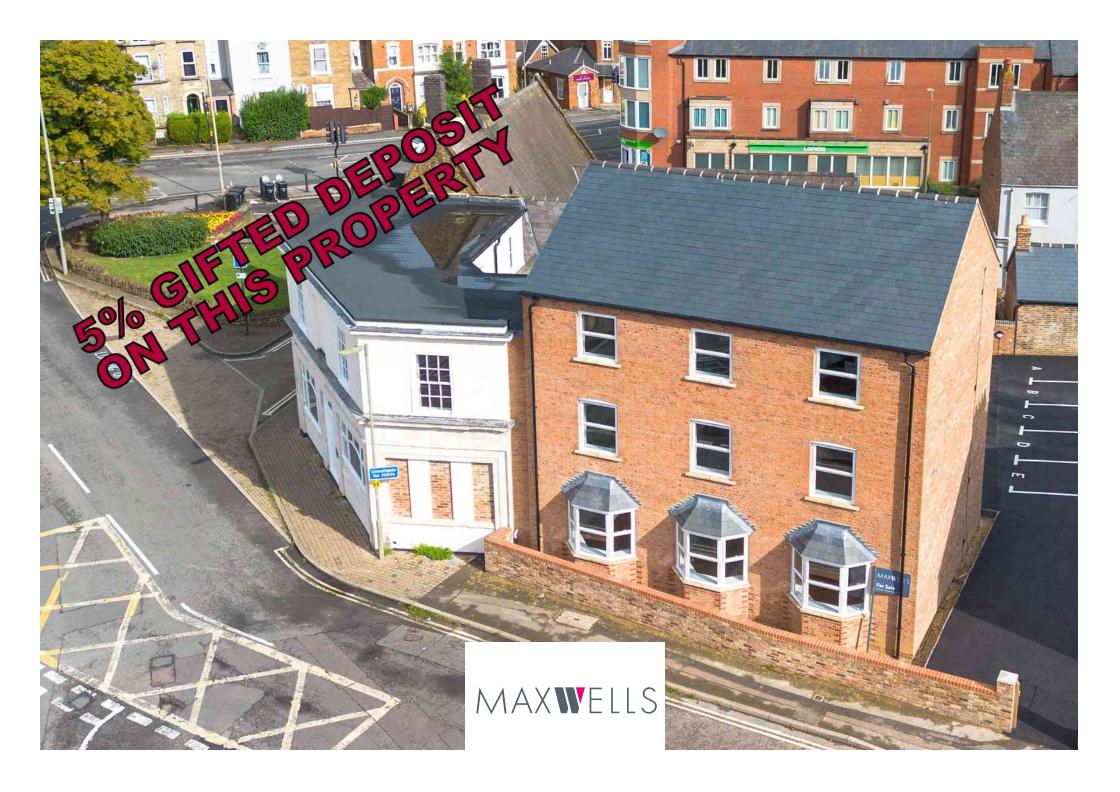

7 The Old Elephant & Castle, Causeway, Banbury, Oxfordshire. OX16 4SN Guide Price £247,000 - Share of Freehold

## PROPERTY DESCRIPTION

\*\*5% GIFTED DEPOSIT FROM THE DEVELOPER\*\* The developer is currently offering 5% towards your deposit when you purchase this property increasing your deposit amount by £12,350. Contact us for further details.

The Old Elephant & Castle is a Grade II Listed selection of properties with the main Ironstone house believing to date back to the late 17th century when it was used as an Inn. These three newly built apartments offer wonderful accommodation and high specification fittings. The accommodation comprises an open plan sitting/dining/kitchen with a range of high quality fitted appliances, two double bedrooms, both with fitted wardrobes and a bathroom.