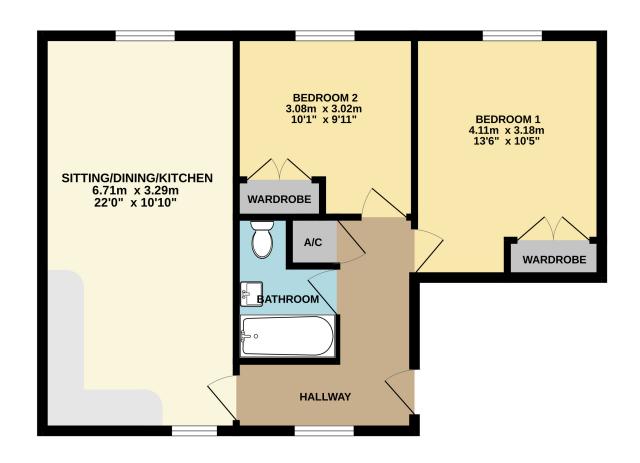

## 7 THE OLD ELEPHANT & CASTLE 58.0 sq.m. (624 sq.ft.) approx.

The Old Elephant & Castle is a Grade II Listed selection of properties with the main Ironstone house believing to date back to the late 17th century when it was used as an Inn. These three newly built apartments offer wonderful accommodation and high specification fittings. The accommodation comprises an open plan sitting/dining/kitchen with a range of high quality fitted appliances, two double bedrooms, both with fitted wardrobes and a bathroom.