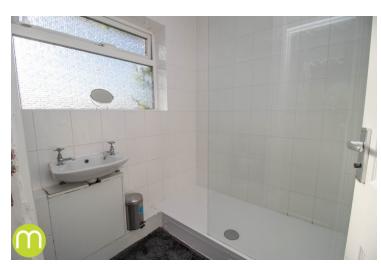

### **Shower Room**

With obscure window to rear, tiled walls, wash hand basin, walk in double shower cubicle.