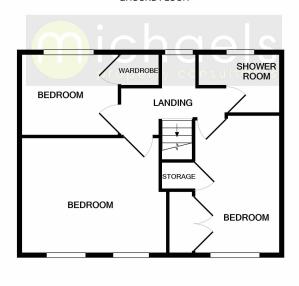

# First Floor

# Landing

With window to rear, doors to;

## **Bedroom One**

 $13' 8" \times 10' 3" (4.17m \times 3.12m)$  With two windows to front, radiator.

### **Bedroom Two**

13' 6" x 8' 6" (4.11m x 2.59m) With window to front, radiator, built in cupboard and double wardrobes.

## **Bedroom Three**

8' 9'' x 8' 2'' (2.67m x 2.49m) With window to rear, radiator, built in cupboard.

### **Shower Room**

With obscure window to rear, tiled walls, wash hand basin, walk in double shower cubicle.

## Floorplans

**GROUND FLOOR** 

1ST FLOOR

Whilst every attempt has been made to ensure the accuracy of the floor plan contained here, measurements of doors, windows, rooms and any other items are approximate and no responsibility is taken for any error, omission, or mis-statement. This plan is for illustrative purposes only and should be used as such by any prospective purchaser. The services, systems and appliances shown have not been tested and no guarantee as to their operability or efficiency can be given Made with Metropk 20200