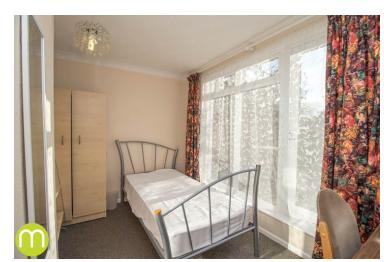

### **Bedroom Two**

13' 6" x 8' 6" (4.11m x 2.59m) With window to front, radiator, built in cupboard and double wardrobes.

## **Bedroom Three**

8' 9'' x 8' 2'' (2.67m x 2.49m) With window to rear, radiator, built in cupboard.