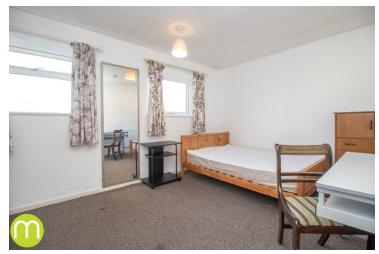

## **Bedroom One**

 $13' 8" \times 10' 3" (4.17m \times 3.12m)$  With two windows to front, radiator.