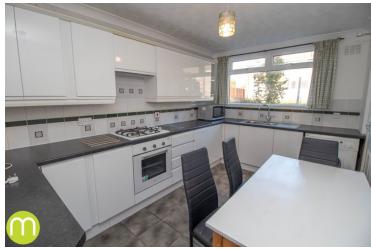

## Kitchen/Diner

13' 1" x 8' 6" (3.99m x 2.59m) With window to front, radiator, a range of matching eye level and base units with drawers and worktops over, tiled splash backs, single oven with gas hob, integrated fridge, inset sink and drainer, washing machine to remain, door to;