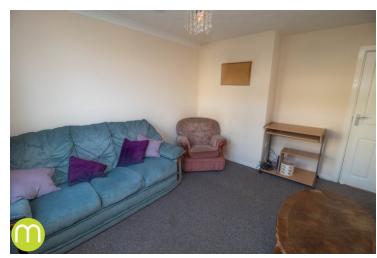

### Lounge

 $12' 4" \times 11' 4" (3.76m \times 3.45m)$  With window to front, radiator, door to;