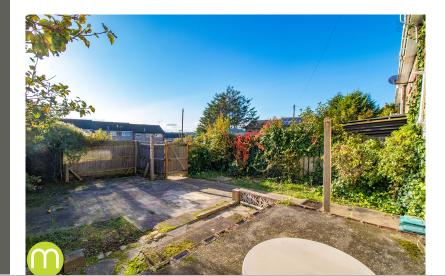

### Rear Garden

A low maintenance rear garden enclosed by fencing with gated rear access.

# **Parking**

Communal car park located to the rear.