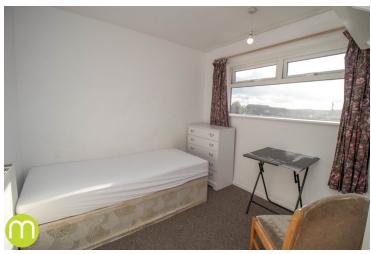

#### **Bedroom Four**

 $11' 4" \times 8' 0"$  (3.45m x 2.44m) With window to rear and single door to garden, radiator.