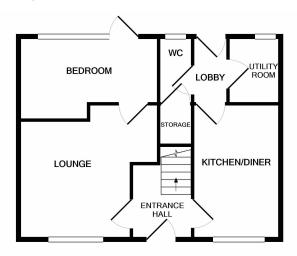

### **Ground Floor**

#### **Entrance Hall**

With stairs rising to first floor, doors to;

## Kitchen/Diner

13' 1" x 8' 6" (3.99m x 2.59m) With window to front, radiator, a range of matching eye level and base units with drawers and worktops over, tiled splash backs, single oven with gas hob, integrated fridge, inset sink and drainer, washing machine to remain, door to;

# Lobby

With door to garden and doors to;

#### WC

With window to rear, wash hand basin, close coupled WC, under stairs storage cupboard.

## **Utility Room**

 $6' 4" \times 5' 2" (1.93m \times 1.57m)$  With window to rear.

### Lounge

 $12' 4" \times 11' 4" (3.76m \times 3.45m)$  With window to front, radiator, door to;

#### **Bedroom Four**

 $11' 4" \times 8' 0"$  (3.45m x 2.44m) With window to rear and single door to garden, radiator.

## Floorplans

**GROUND FLOOR** 

1ST FLOOR

Whilst every attempt has been made to ensure the accuracy of the floor plan contained here, measurements of doors, windows, rooms and any other items are approximate and no responsibility is taken for any error, omission, or mis-statement. This plan is for illustrative purposes only and should be used as such by any prospective purchaser. The services, systems and appliances shown have not been tested and no guarantee as to their operability or efficiency can be given Made with Metropk 20200