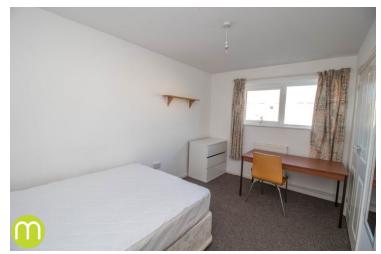

## **Bedroom Three**

8' 9'' x 8' 2'' (2.67m x 2.49m) With window to rear, radiator, built in cupboard.