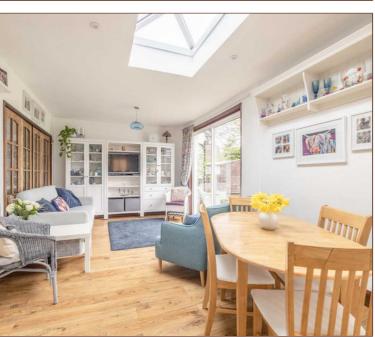

Set on a good sized plot on a sought after private road in the beautiful riverside village of Old Windsor, this immaculately presented five double bedroom detached family home. To the front of the property there is driveway parking for 4/5 cars and a garage and to the rear the landscaped garden has a spacious patio area and is mainly laid to lawn. The ground floor comprises of a bright and airy entrance hall, 20ft living room with sliding doors to the garden, and a 27ft kitchen/diner which leads on to the conservatory. There are also four double bedrooms, a spacious family bathroom and a modern shower room. To the first floor, there is a large bedroom with dressing area and built in wardrobes. This property would make for a fantastic family home due to its spacious layout and convenient location and viewings are highly recommended.

Estates

FIVE BED DETACHED HOUSE

DRIVEWAY PARKING FOR 4/5 CARS

TWO OUTBUILDINGS WITH POWER

CONSERVATORY

**EPC - PENDING** 

LARGE GARDEN

TWO BATHROOMS