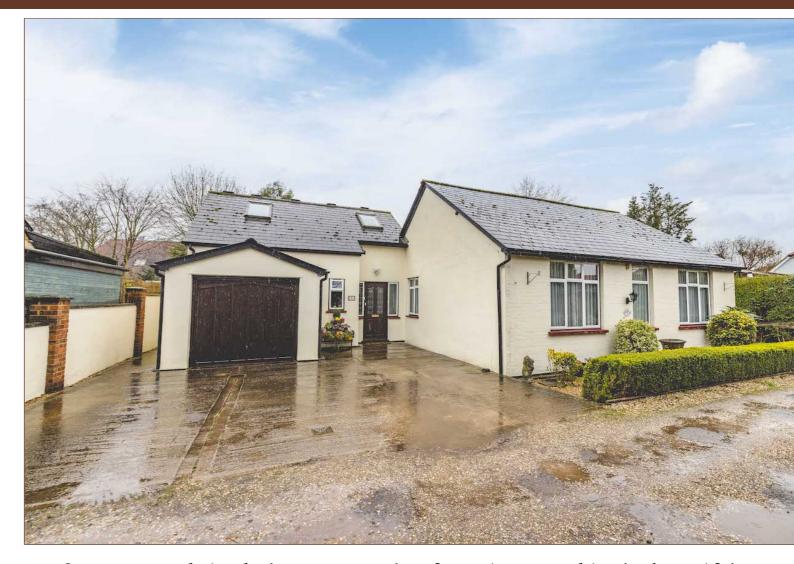

Set on a good sized plot on a sought after private road in the beautiful riverside village of Old Windsor, this immaculately presented five double bedroom detached family home. To the front of the property there is driveway parking for 4/5 cars and a garage and to the rear the landscaped garden has a spacious patio area and is mainly laid to lawn. The ground floor comprises of a bright and airy entrance hall, 20ft living room with sliding doors to the garden, and a 27ft kitchen/diner which leads on to the conservatory. There are also four double bedrooms, a spacious family bathroom and a modern shower room. To the first floor, there is a large bedroom with dressing area and built in wardrobes. This property would make for a fantastic family home due to its spacious layout and convenient location and viewings are highly recommended.

Estates

FIVE BED DETACHED HOUSE

DRIVEWAY PARKING FOR 4/5 CARS

TWO OUTBUILDINGS WITH POWER

CONSERVATORY

**EPC - PENDING** 

LARGE GARDEN

TWO BATHROOMS

## External

Beautifully landscaped garden which is mainly laid to lawn with large patio area and outside seating area, two workshops with power. Driveway parking for 4/5 cars.