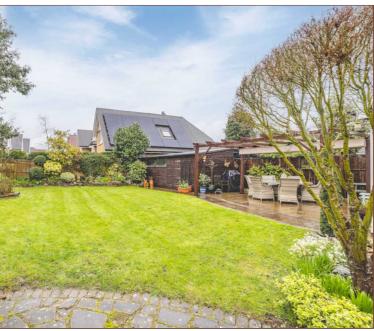

Set on a good sized plot on a sought after private road in the beautiful riverside village of Old Windsor, this immaculately presented five double bedroom detached family home. To the front of the property there is driveway parking for 4/5 cars and a garage and to the rear the landscaped garden has a spacious patio area and is mainly laid to lawn. The ground floor comprises of a bright and airy entrance hall, 20ft living room with sliding doors to the garden, and a 27ft kitchen/diner which leads on to the conservatory. There are also four double bedrooms, a spacious family bathroom and a modern shower room. To the first floor, there is a large bedroom with dressing area and built in wardrobes. This property would make for a fantastic family home due to its spacious layout and convenient location and viewings are highly recommended.

## External

Beautifully landscaped garden which is mainly laid to lawn with large patio area and outside seating area, two workshops with power. Driveway parking for 4/5 cars.