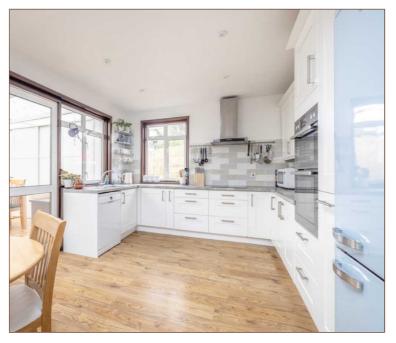

Set on a good sized plot on a sought after private road in the beautiful riverside village of Old Windsor, this immaculately presented five double bedroom detached family home. To the front of the property there is driveway parking for 4/5 cars and a garage and to the rear the landscaped garden has a spacious patio area and is mainly laid to lawn. The ground floor comprises of a bright and airy entrance hall, 20ft living room with sliding doors to the garden, and a 27ft kitchen/diner which leads on to the conservatory. There are also four double bedrooms, a spacious family bathroom and a modern shower room. To the first floor, there is a large bedroom with dressing area and built in wardrobes. This property would make for a fantastic family home due to its spacious layout and convenient location and viewings are highly recommended.