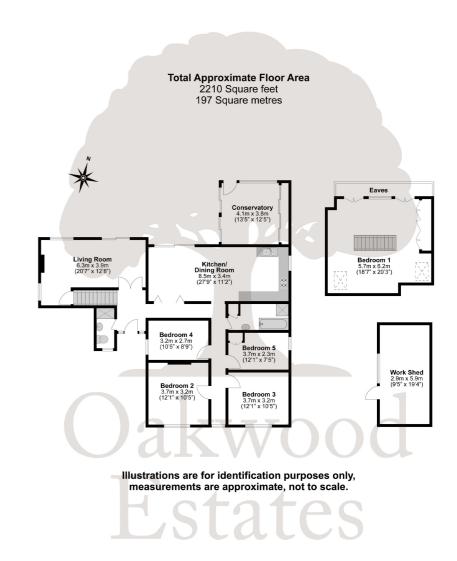

Set on a good sized plot on a sought after private road in the beautiful riverside village of Old Windsor, this immaculately presented five double bedroom detached family home. To the front of the property there is driveway parking for 4/5 cars and a garage and to the rear the landscaped garden has a spacious patio area and is mainly laid to lawn. The ground floor comprises of a bright and airy entrance hall, 20ft living room with sliding doors to the garden, and a 27ft kitchen/diner which leads on to the conservatory. There are also four double bedrooms, a spacious family bathroom and a modern shower room. To the first floor, there is a large bedroom with dressing area and built in wardrobes. This property would make for a fantastic family home due to its spacious layout and convenient location and viewings are highly recommended.

Estates

FIVE BED DETACHED HOUSE

DRIVEWAY PARKING FOR 4/5 CARS

TWO OUTBUILDINGS WITH POWER

CONSERVATORY

**EPC - PENDING** 

LARGE GARDEN

TWO BATHROOMS

TWO RECEPTION ROOMS

COUNCIL TAX BAND - F

## External

Beautifully landscaped garden which is mainly laid to lawn with large patio area and outside seating area, two workshops with power. Driveway parking for 4/5 cars.