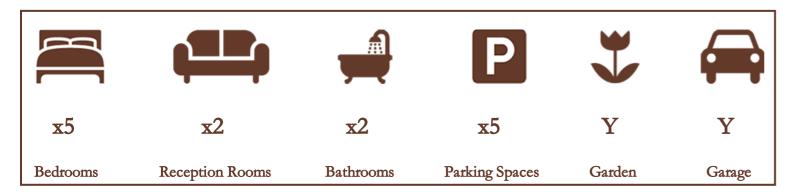

Estates

FIVE BED DETACHED HOUSE

DRIVEWAY PARKING FOR 4/5 CARS

TWO OUTBUILDINGS WITH POWER

CONSERVATORY

**EPC - PENDING** 

LARGE GARDEN

TWO BATHROOMS

TWO RECEPTION ROOMS

COUNCIL TAX BAND - F