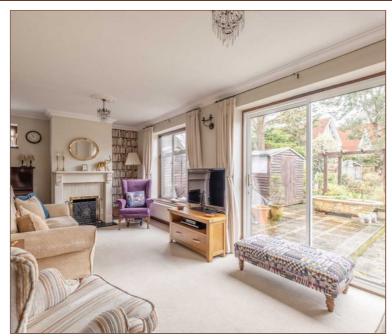

Set on a good sized plot on a sought after private road in the beautiful riverside village of Old Windsor, this immaculately presented five double bedroom detached family home. To the front of the property there is driveway parking for 4/5 cars and a garage and to the rear the landscaped garden has a spacious patio area and is mainly laid to lawn. The ground floor comprises of a bright and airy entrance hall, 20ft living room with sliding doors to the garden, and a 27ft kitchen/diner which leads on to the conservatory. There are also four double bedrooms, a spacious family bathroom and a modern shower room. To the first floor, there is a large bedroom with dressing area and built in wardrobes. This property would make for a fantastic family home due to its spacious layout and convenient location and viewings are highly recommended.

TWO RECEPTION ROOMS

COUNCIL TAX BAND - F