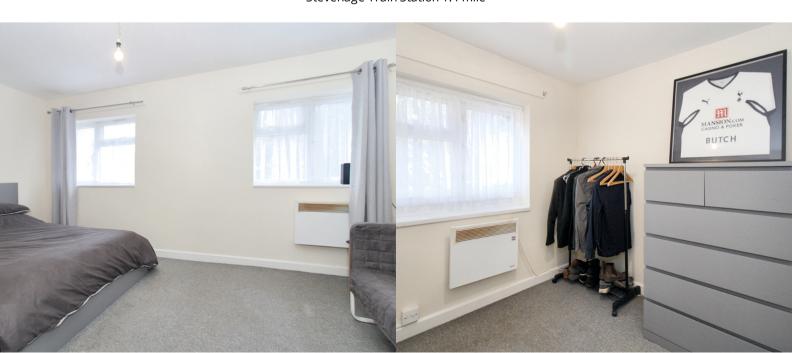

## **BEDROOM ONE**

3.1m x 2.8m (10' 2" x 9' 2")

Double bedroom with window to the front aspect. Storage cupboard.

## **BEDROOM TWO**

2m x 2.2m (6' 7" x 7' 3")

Single bedroom with window to the rear aspect. Storage cupboard.