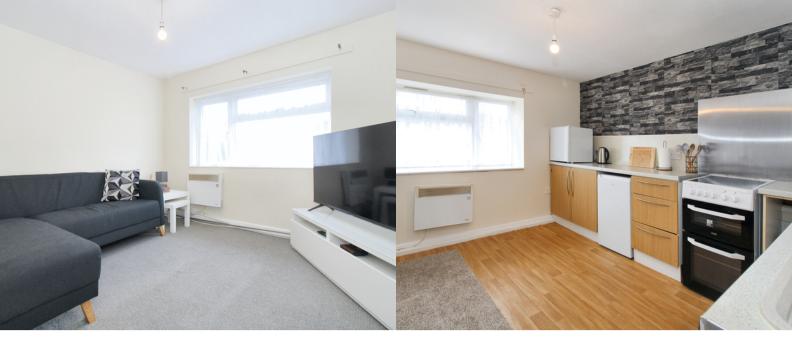

#### LOUNGE

4.5m x 2.6m (14' 9" x 8' 6")

A good size room with two windows to the rear aspect.

#### KITCHEN/DINER

3.4m x 3m (11' 2" x 9' 10")

Range of wall and base units with worksurface over. Space for washing machine, freestanding cooker and fridge/freezer. Space for a dining table. Window to the front aspect.