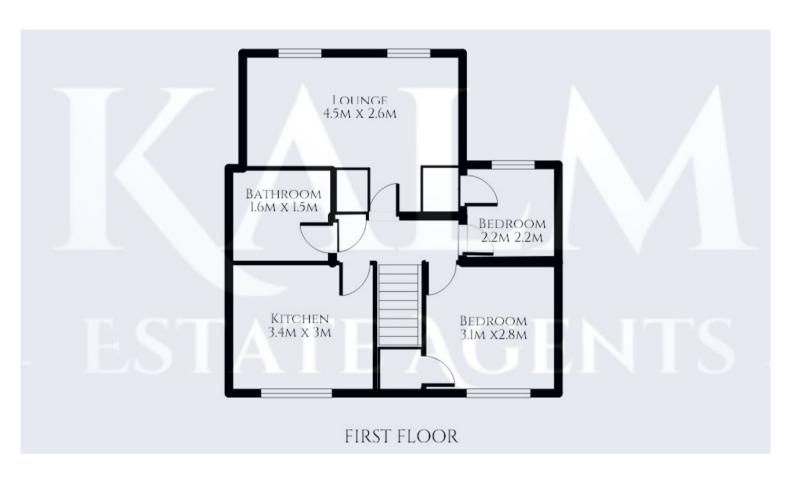

## **FIRST FLOOR**

#### **HALLWAY**

Doors to all rooms.

#### LOUNGE

4.5m x 2.6m (14' 9" x 8' 6")

A good size room with two windows to the rear aspect.

#### KITCHEN/DINER

3.4m x 3m (11' 2" x 9' 10")

Range of wall and base units with worksurface over. Space for washing machine, freestanding cooker and fridge/freezer. Space for a dining table. Window to the front aspect.

## **BEDROOM ONE**

3.1m x 2.8m (10' 2" x 9' 2")

Double bedroom with window to the front aspect. Storage cupboard.

## **BEDROOM TWO**

2m x 2.2m (6' 7" x 7' 3")

Single bedroom with window to the rear aspect. Storage cupboard.

### **BATHROOM**

1.6m x 1.5m (5' 3" x 4' 11")

Comprising side panel bath, wash hand basin and w/c.