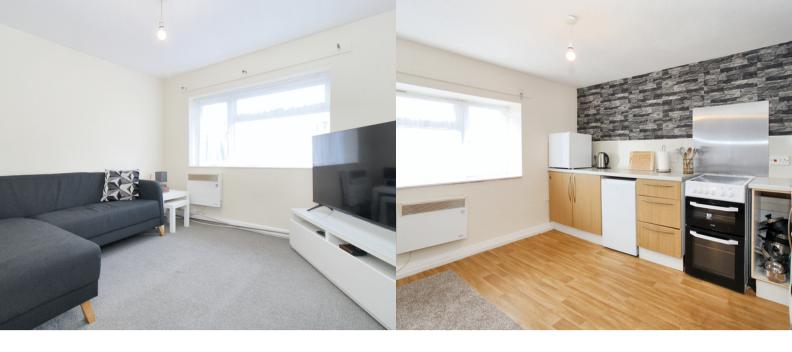

#### LOUNGE

4.5m x 2.6m (14' 9" x 8' 6")

A good size room with two windows to the rear aspect.

#### KITCHEN/DINER

3.4m x 3m (11' 2" x 9' 10")

Range of wall and base units with worksurface over. Space for washing machine, freestanding cooker and fridge/freezer. Space for a dining table. Window to the front aspect.