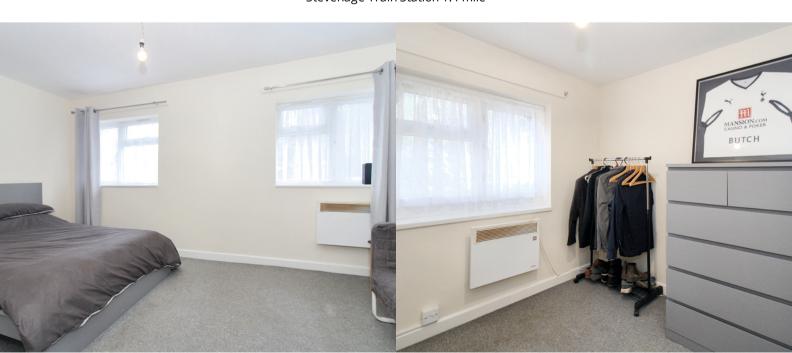

## **BEDROOM ONE**

3.1m x 2.8m (10' 2" x 9' 2")

Double bedroom with window to the front aspect. Storage cupboard.

## **BEDROOM TWO**

2m x 2.2m (6' 7" x 7' 3")

Single bedroom with window to the rear aspect. Storage cupboard.