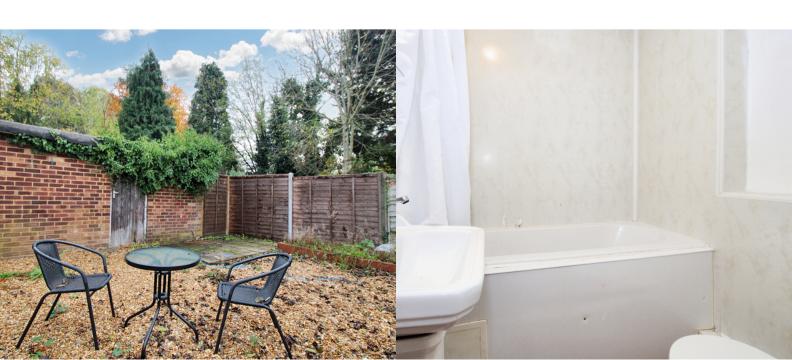

### **BATHROOM**

1.6m x 1.5m (5' 3" x 4' 11")

Comprising side panel bath, wash hand basin and w/c.

## **REAR GARDEN**

An enclosed rear garden is accessible from a gate off Woodland Way.

Stevenage 29, Shephall Green, Stevenage, SG2 9XS 01438 572020 linzi.davis@kalmestateagents.co.uk