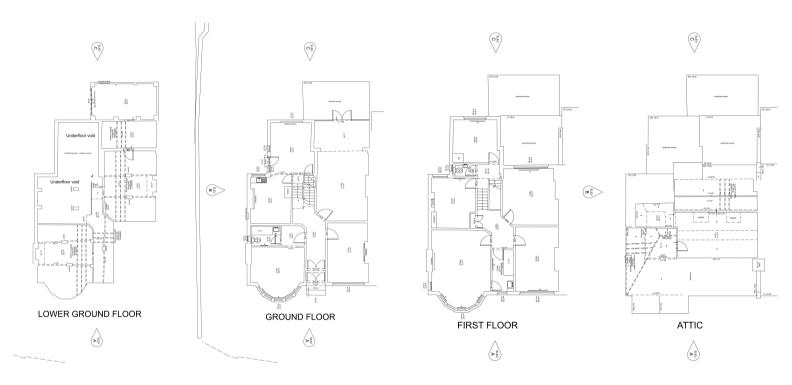

th potential to convert/extend subject to necessary consents.

The property is situated in the heart of Woodside Park overlooking Dollis Brook parkland to the rear and only approximately 0.2 mile from Woodside Park Tube Station (Northern Line) providing easy access to central London. North Finchley high road is just 0.5 mile away with its multiple shopping facilities including supermarkets, restaurants and gyms as well as the bus depo and other amenities. Access to the M1 is only around 2 miles away from the property.

land for sale

#### **FEATURES**

- Development potential STP
- Approx. 2500 sq ft
- Large plot

- Substantial west facing garden
- 0.2 mile from Woodside Park Station (Northern Line)
- Overlooking Dollis Brook parkland



## ROOM DESCRIPTIONS











## FLOORPLAN & EPC