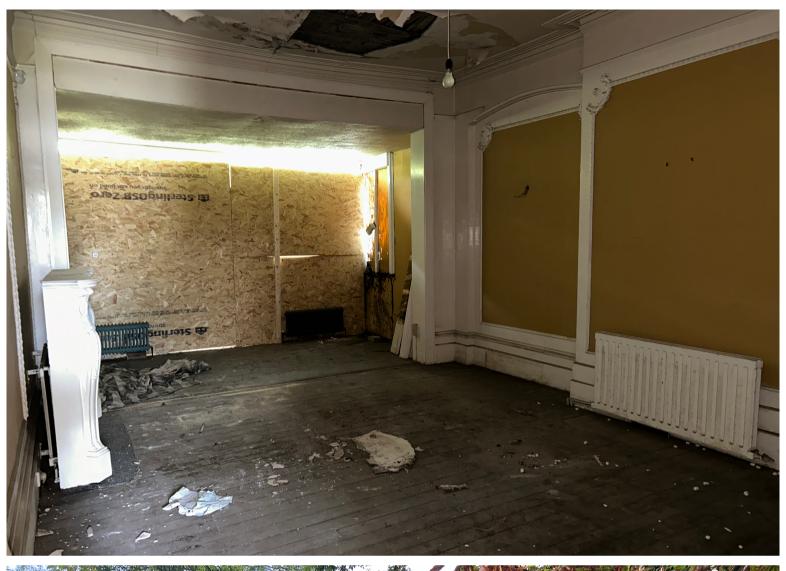

### PROPERTY DESCRIPTION

A substantial double fronted semi-detached 5 bedroom, 4 reception room house of approx. 2,500 SQ FT (232 SQ M) on a large plot in need of complete refurbishment with potential to convert/extend subject to necessary consents.

## ROOM DESCRIPTIONS