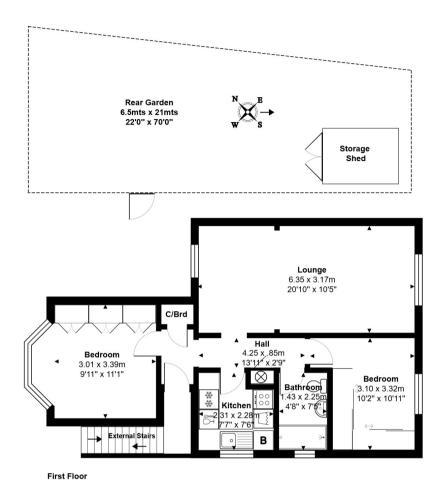

## ROOM DESCRIPTIONS

Total Area: 57.0 m² ... 613 ft²

All measurements are approximate and for display purposes only.