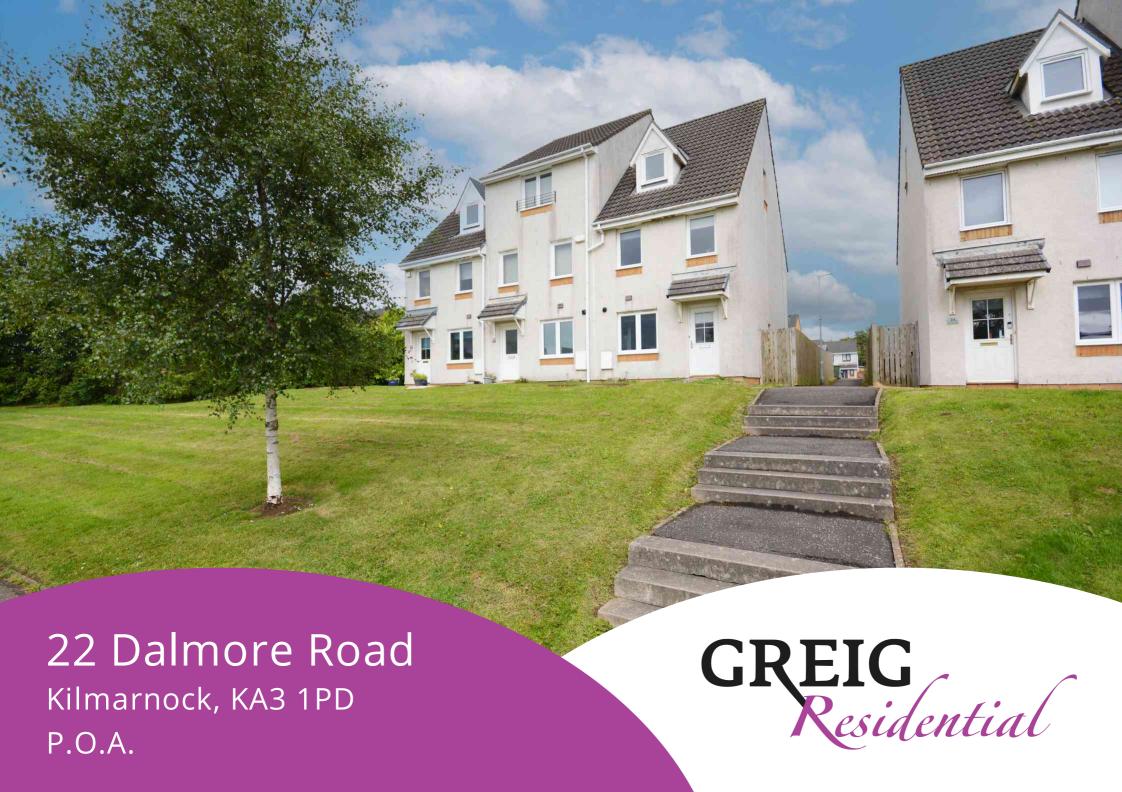

#### External

This family villa provides large private gardens to the rear mostly laid to lawn with a paved patio, fully enclosed allowing for a safe and peaceful outdoor family space. Ample parking is available via the car park to the rear with an allocated space as per the title deeds.