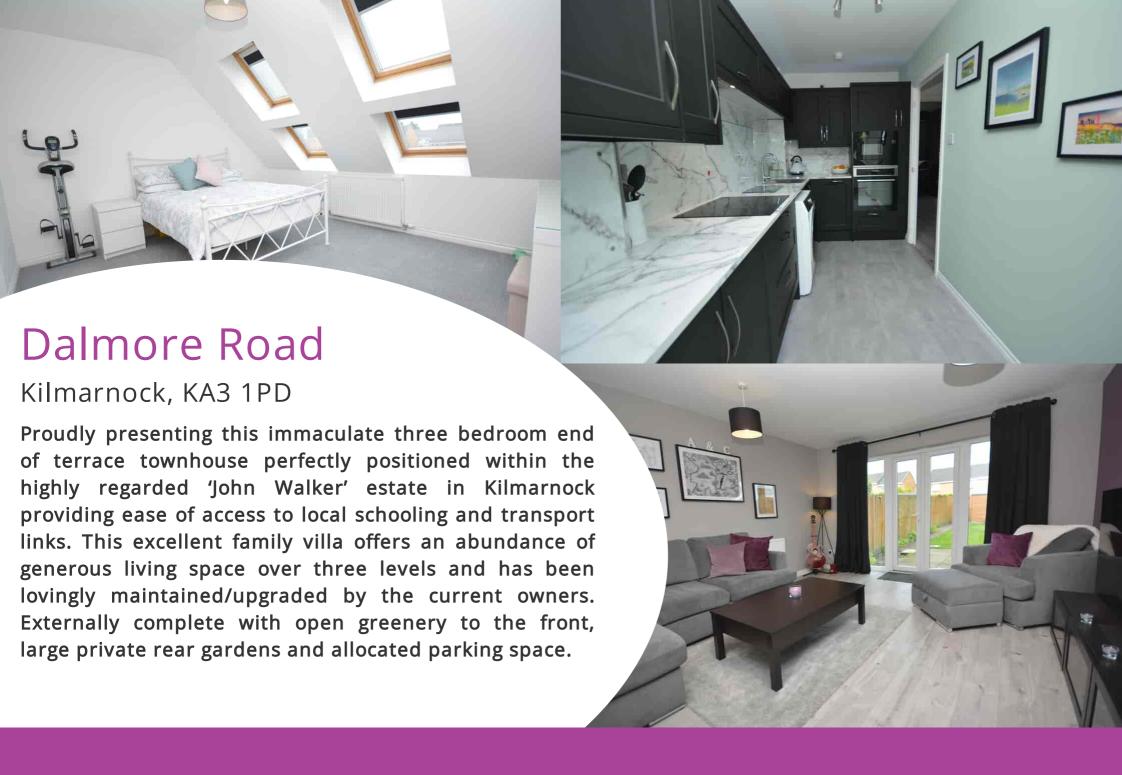

# Bedroom One

 $4.05 \mathrm{m} \times 3.45 \mathrm{m}$  (13' 3" x 11' 4") Located on the top floor is the master suite boasting an impressive sized double bedroom complete with crisp white decor, fitted carpet and excellent dressing area complete with two double door fitted wardrobes providing a wealth of storage space. Door access to en-suite and two double glazed Velux windows to the rear.

#### Kitchen

5.03m x 1.90m (16' 6" x 6' 3") Stunning modern fitted kitchen providing a range of matte black shaker style wall and base storage units with contrasting marble effect work surfaces, integrated oven, induction hob and microwave. Plumbing/space for fridge/freezer and washing machine, feature under unit lighting, soft tasteful decor and vinyl flooring. Double glazed window to the front.

# Formal Lounge

4.60m x 4.00m (15' 1" x 13' 1") The generously proportioned main apartment offers soft contemporary decor with laminate flooring, double glazed French door and window formation to the rear and plentiful space for freestanding furniture.