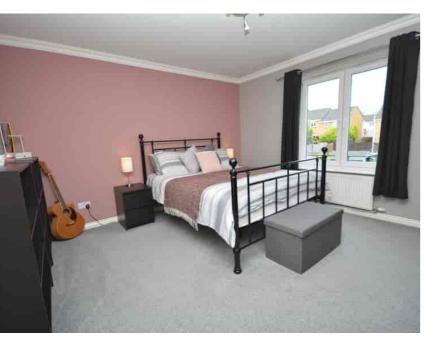

#### Bedroom Two

 $4.00 \text{m} \times 3.78 \text{m}$  (13' 1" x 12' 5") Positioned on the first floor, the second double bedroom offers soft stylish decor, fitted carpet and double glazed window to the rear overlooking the gardens.

# Bedroom Three

 $3.42 \text{m} \times 1.99 \text{m}$  (11' 3"  $\times$  6' 6") Currently utilised as a home office, bedroom three is a double room offering neutral decor, fitted carpet and front facing double glazed window.