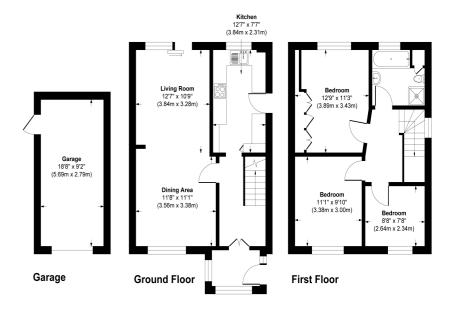

### 01784 451458

Approximate Gross Internal Area = 107.0 sq m / 1153 sq ft (Including Garage)