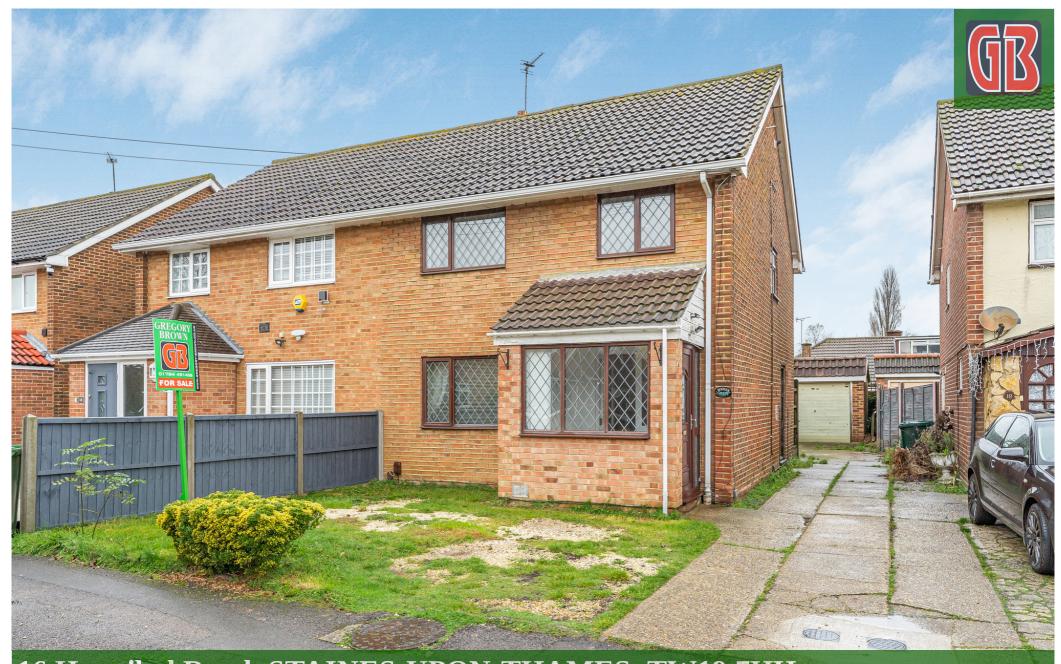

16 Hannibal Road, STAINES-UPON-THAMES. TW19 7HH.

3 Bedroom Semi-Detached House - £495,000 Freehold

## 16 Hannibal Road, STAINES-UPON-THAMES. TW19 7HH.

3 Bedroom Semi-Detached House - £495,000 Freehold

WELL PRESENTED AND SPACIOUS THREE BEDROOM SEMI-DETACHED PROPERTY SITUATED ALONG SOUGHT AFTER ROAD IDEALLY LOCATED FOR STAINES & ASHFORD TOWN CENTRES, LOCAL MOTORWAY NETWORKS & HEATHROW AIRPORT. The property is in good order throughout and briefly comprises a spacious lounge/diner, separate modern fitted kitchen, three well proportioned bedrooms, bathroom, secluded rear garden and garage. No Onward Chain. Viewings Highly Recommended!

#### **Key Features**

NO ONWARD CHAIN
IDEALLY LOCATED FOR HEATHROW AIRPORT & LOCAL MOTORWAY
NETWORKS
WELL PRESENTED & SPACIOUS
GARAGE & DRIVEWAY