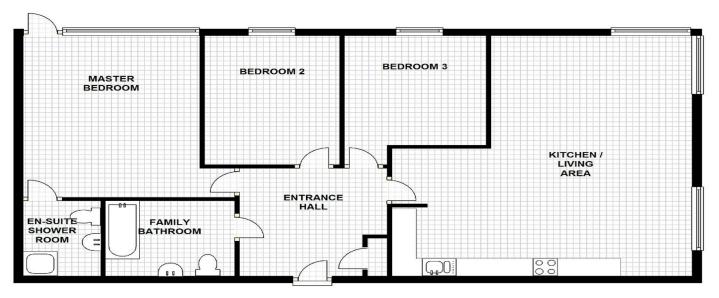

|   | 14 | - 1 | - | _ |   |
|---|----|-----|---|---|---|
| N | it | CI  | n | е | n |

Lounge

Bedroom

Ensuite

Bedroom

Bedroom

**Bathroom** 

## **GROUND FLOOR**

Floor Plans are for layout purposes only. Plan produced using The Mobile Agent.