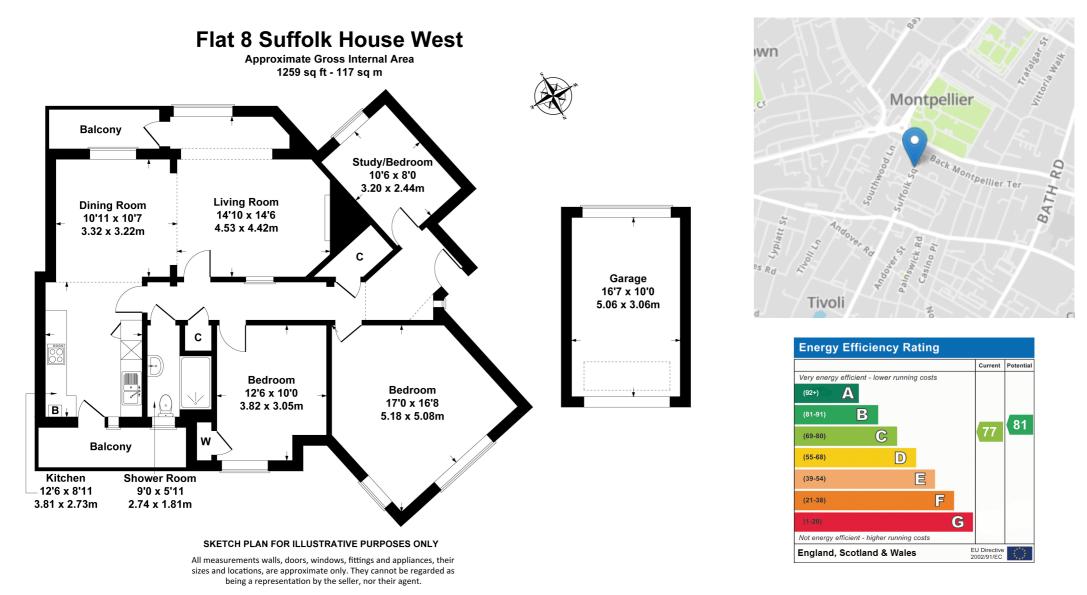

#### Description

Suffolk House is a desirable Art Deco building, situated on Suffolk Square within easy walking distance of the town centre with all its excellent amenities. This characterful 3rd floor apartment offers surprisingly spacious accommodation throughout with superb southerly views onto the bowling green and northerly views of Montpellier. The welcoming entrance hallway leads to the open plan living/dining/kitchen area which offers a wonderful social/entertaining space. The modern fitted kitchen has a range of high gloss white units, built-in appliances and a door giving access to the rear balcony. There are 3 good size bedrooms and a modern subway tiled walk-in shower room. Outside, there are beautifully presented communal grounds with mature trees and a residents parking area (tandem parking on a first come, first served basis). The apartment will be sold with a single garage located to the rear of the building.

#### **Further Information:**

Lease 999 years from June 1986 - Share of Freehold. Service Charge & Reserve Fund £3279.76 per year (reviewed towards end of 2025). Freeholder Suffolk House (Cheltenham) Limited. Management Company HML. Short Term Lets Not permitted. Pets Not permitted.

**Local Authority** Cheltenham Borough Council. **Tax Band** C. **Electricity** Mains. **Water** Mains. **Sewerage** Mains. **Heating** Gas Central Heating. Purchasers should carry out their own investigations regarding the suitability of these services.