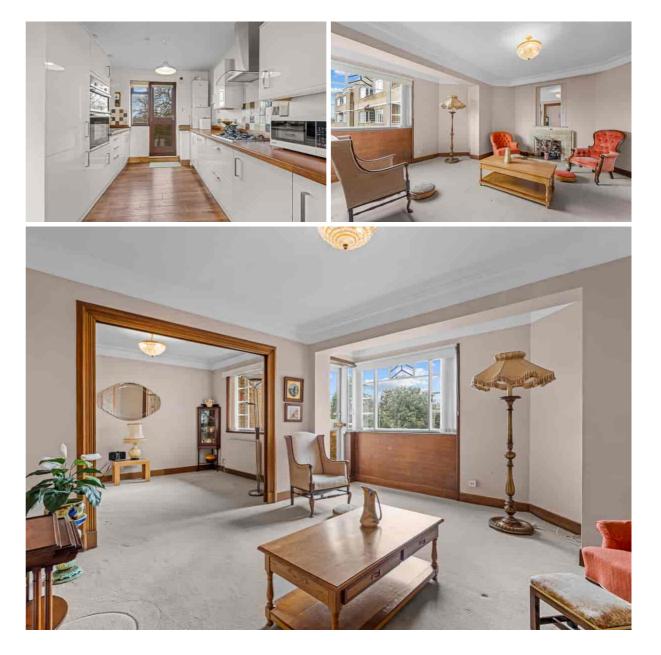

#### Description

Suffolk House is a desirable Art Deco building, situated on Suffolk Square within easy walking distance of the town centre with all its excellent amenities. This characterful 3rd floor apartment offers surprisingly spacious accommodation throughout with superb southerly views onto the bowling green and northerly views of Montpellier. The welcoming entrance hallway leads to the open plan living/dining/kitchen area which offers a wonderful social/entertaining space. The modern fitted kitchen has a range of high gloss white units, built-in appliances and a door giving access to the rear balcony. There are 3 good size bedrooms and a modern subway tiled walk-in shower room. Outside, there are beautifully presented communal grounds with mature trees and a residents parking area (tandem parking on a first come, first served basis). The apartment will be sold with a single garage located to the rear of the building.