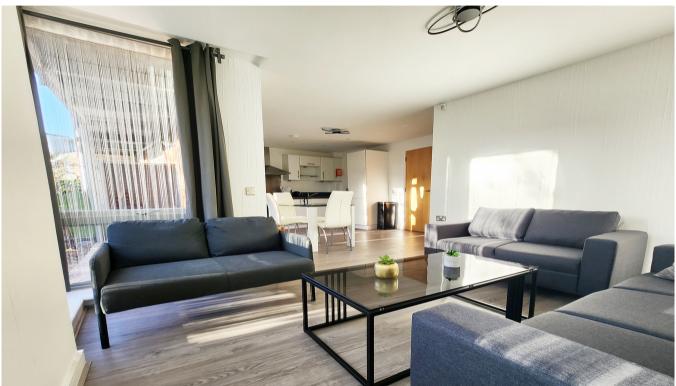

## Hunt Close, W11

Well presented two bedroom two bathroom apartment in purpose built block, good size reception with wooden floors, open plan fully fitted kitchen with all machines, master bedroom with en suite shower, further double bedroom, full family bathroom, property benefits from private garden, near to Holland Park tube station, available 28th May 2025.