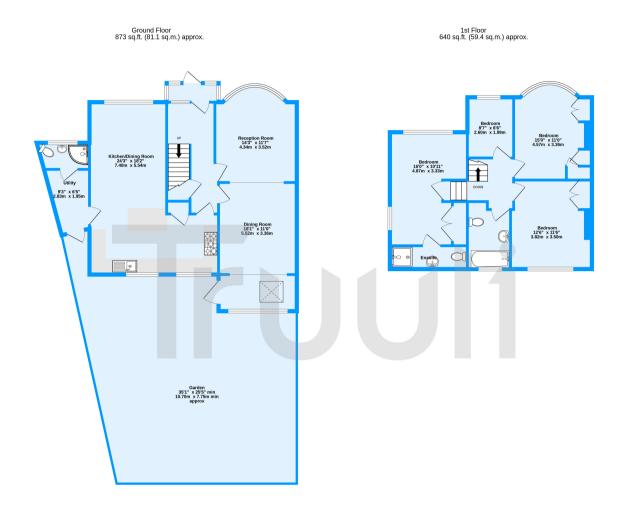

Bigginwood Road, Norbury, SW16

TOTAL FLOOR AREA: 1513 sq.ft. (140.5 sq.m.) approx.
Measurements are approximate. Not to scale. Illustrative purposes only
Made with Metroix 52732