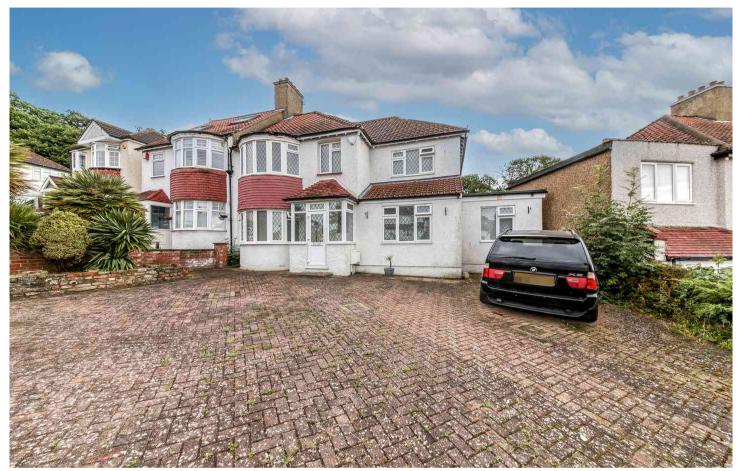

Bigginwood Road, London, SW16

£750,000 Freehold

- Semi detached family home
- Downstairs shower room and upstairs bathroom
- Ensuite to primary bedroom

- Off street parking for multiple cars
- Easy access into Streatham or Crystal Palace
- Guide price £750,000 £775,000

## £750,000 Freehold

\*\*\* Guide price £750,000–£775,000 A superb double-fronted, four-bedroom period family home located on Bigginwood Road, Streatham. The property is presented, in our opinion, in good condition and is within easy reach of Norbury Park.