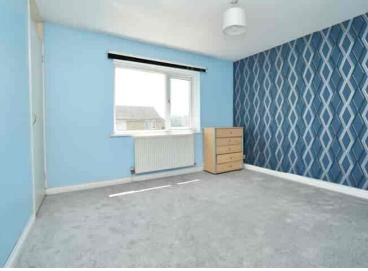

#### Bedroom 1

11' 3" x 11' 1" (3.43m x 3.38m)

Double glazed window to front aspect, radiator, double built in wardrobe.

## Bedroom 2

11' 4" x 8' 9" (3.45m x 2.67m)

Double glazed window to front aspect, radiator, built in wardrobe.

### Bedroom 3

8' 2" x 7' 2" (2.49m x 2.18m)

Double glazed window to rear aspect, radiator.