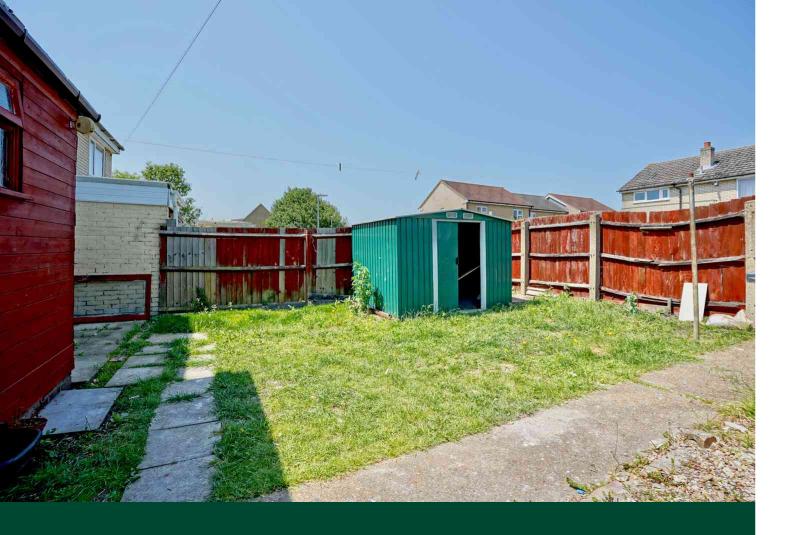

### Outside

The front garden is laid to lawn enclosed by low level fencing. The rear garden has a patio seating area, laid to lawn, two storage sheds, gated access to the rear and enclosed by brick walling and panel fencing