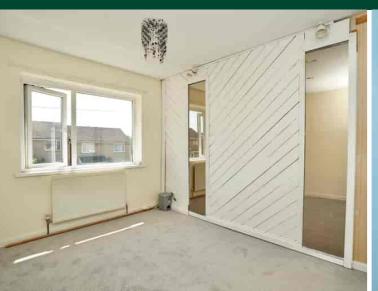

#### Bedroom 1

11' 3" x 11' 1" (3.43m x 3.38m)

Double glazed window to front aspect, radiator, double built in wardrobe.

## Bedroom 2

11' 4" x 8' 9" (3.45m x 2.67m)

Double glazed window to front aspect, radiator, built in wardrobe.