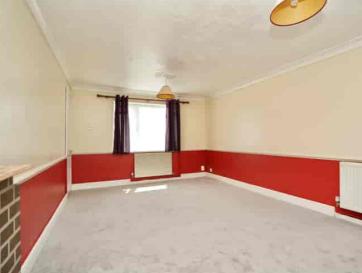

#### Bedroom 1

11' 3" x 11' 1" (3.43m x 3.38m)

Double glazed window to front aspect, radiator, double built in wardrobe.

## Bedroom 2

11' 4" x 8' 9" (3.45m x 2.67m)

Double glazed window to front aspect, radiator, built in wardrobe.

### Bedroom 3

8' 2" x 7' 2" (2.49m x 2.18m)

Double glazed window to rear aspect, radiator.