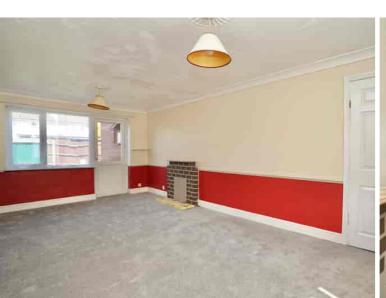

# **Living Room**

18' 7" x 10' 9" (5.66m x 3.28m)

A double aspect room with double glazed windows to front and rear with UPVC double glazed door to rear, coving to ceiling, two radiators, dado rail, central feature fireplace.