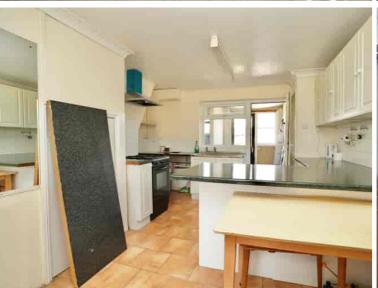

# Kitchen/Dining Room

18' 7" x 10' 5" (5.66m x 3.17m)

A double aspect room with UPVC window to front, UPVC window and door to rear porch, coving to ceiling, fitted in a range of base, drawer and wall mounted units with complementing work surfaces and tiled surrounds, stainless steel single drainer sink unit, space for gas cooker with cooker hood over, space and plumbing for washing machine, space for fridge freezer, under stairs storage cupboard, radiator, tiled flooring.