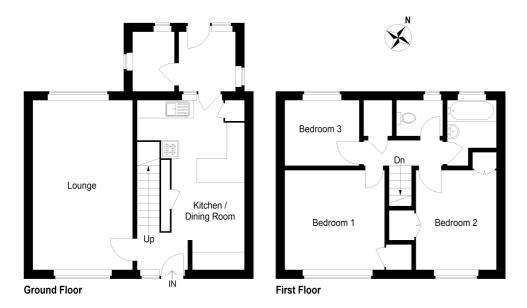

#### Approximate Gross Internal Area 89.2 sq m / 960 sq ft

This plan is for layout guidance only. Not drawn to scale unless stated. Windows and door openings are approximate. Whilst every care is taken in the preparation of this plan, please check all dimenshapes and compass bearings before making any decisions reliant upon them. (ID976585)

## **Entrance Hall**

Stairs to first floor.

# **Living Room**

18' 7" x 10' 9" (5.66m x 3.28m)

A double aspect room with double glazed windows to front and rear with UPVC double glazed door to rear, coving to ceiling, two radiators, dado rail, central feature fireplace.

# Kitchen/Dining Room

18' 7" x 10' 5" (5.66m x 3.17m)

A double aspect room with UPVC window to front, UPVC window and door to rear porch, coving to ceiling, fitted in a range of base, drawer and wall mounted units with complementing work surfaces and tiled surrounds, stainless steel single drainer sink unit, space for gas cooker with cooker hood over, space and plumbing for washing machine, space for fridge freezer, under stairs storage cupboard, radiator, tiled flooring.

# First Floor Landing

Access to

#### Bedroom 1

11' 3" x 11' 1" (3.43m x 3.38m)

Double glazed window to front aspect, radiator, double built in wardrobe.

## Bedroom 2

11' 4" x 8' 9" (3.45m x 2.67m)

Double glazed window to front aspect, radiator, built in wardrobe.

### Bedroom 3

8' 2" x 7' 2" (2.49m x 2.18m)

Double glazed window to rear aspect, radiator.

## Family Bathroom

Double glazed window to rear, fitted in a two piece suite comprising wash hand basin, panel bath with mixer tap hand shower, complementing tiling.

# Cloakroom

Fitted with low level WC, double glazed window to rear aspect, complementing tiling.