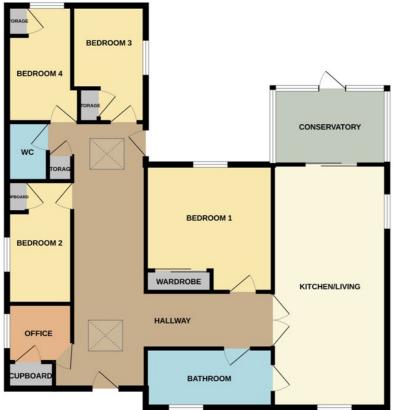

The floorplan is for illustrative purposes only. Fixtures and fittings do **BEDROOM 4** 11' 1" x 6' 3" (3.38m x 1.91m) (min) not represent the current state of the (approx) UPVC triple glazed window to property. Not to scale and is meant as rear, cupboard and radiator. a guide only.