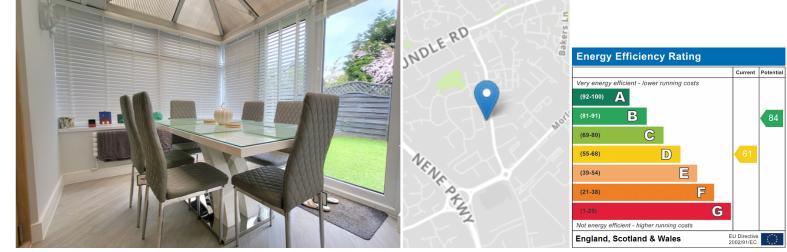

12a Talbot Avenue, Orton Longueville, Peterborough PE2 7AT

\*\*\* EXTENDED AND HIGHLY REFURBISHED 4 BEDROOM BUNGALOW \*\*\* " Guide price £350,000 - £370,000. With new flooring, doors, windows, rewiring and more, this extended 4 bedroom bungalow awaits it's new owner... Featuring an entrance hall, 4 bedrooms, office, bathroom, wc, kitchen/living space and conservatory. Located in the very desirable location of Orton Longville and nestled at the end of a cul de sac. The home is immaculately presented - to appreciate it, a viewing is highly recommended. EPC Energy Rating - B/Council Tax Band - D ".

#### **CONSERVATORY**

11' 6" x 7' 3" (3.51m x 2.21m) (approx) Door to rear, windows to sides and radiator.