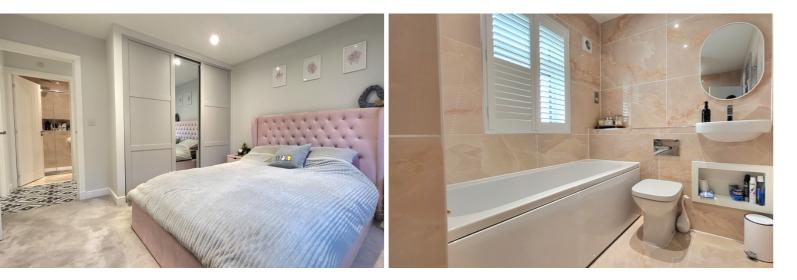

## **BEDROOM 1**

Door to front, two radiators, two 12' 1" x 11' 2" (3.68m x 3.40m) (approx) UPVC triple glazed window to rear, built in wardrobes and radiator.

## BATHROOM

and eye level units with work surfaces Fitted with a four piece suite over, sink with mixer tap over, comprising low level W/C, wash hand bath and heated towel rail. UPVC triple glazed window to front.