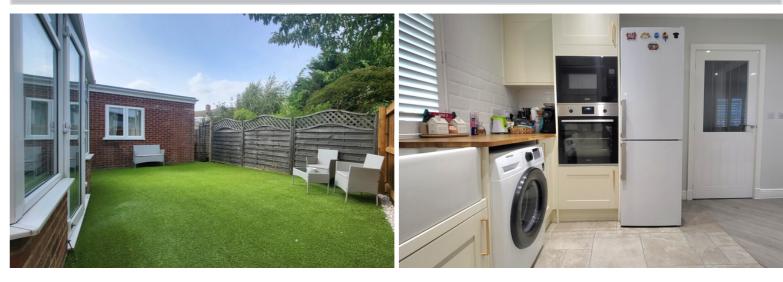

## **OUTSIDE**

1110 Lincoln Road, Peterborough, PE4 6BF E: peterborough@rosedalepropertyagents.com т: 01733 574969

## **KITCHEN / LIVING / BREAKFAST**

22' 9" x 11' 1" (6.93m x 3.38m) (approx) Fitted with a range of base  $11' 0'' \times 5' 9''$  (3.35m x 1.75m) (approx) integrated oven, hob with extractor fan basin with mixer tap, shower cubicle, integrated microwave, over, dishwasher, space for a fridge/ freezer, plumbing for a washing machine, media wall and radiator. UPVC triple glazed window to side, UPVC triple glazed window to front.