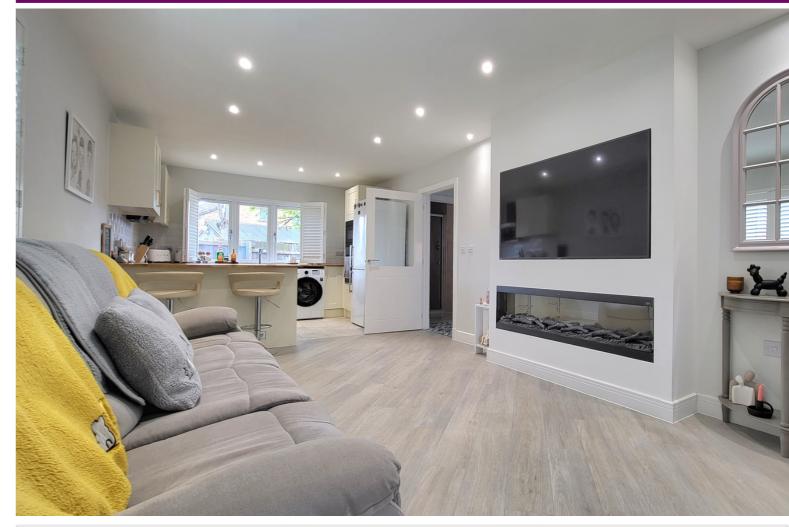

## **KITCHEN / LIVING / BREAKFAST**

22' 9" x 11' 1" (6.93m x 3.38m) (approx) Fitted with a range of base  $11' 0'' \times 5' 9''$  (3.35m x 1.75m) (approx) integrated oven, hob with extractor fan basin with mixer tap, shower cubicle, integrated microwave, over, dishwasher, space for a fridge/ freezer, plumbing for a washing machine, media wall and radiator. UPVC triple glazed window to side, UPVC triple glazed window to front.