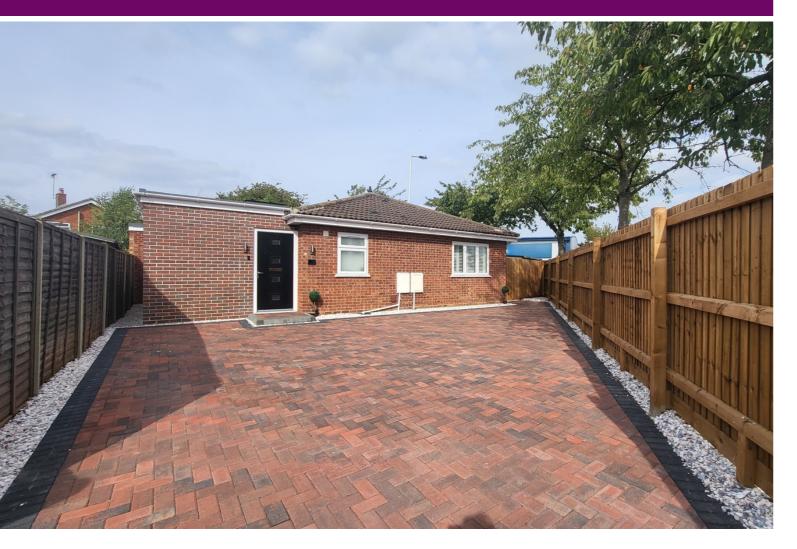

12a Talbot Avenue, Orton Longueville, Peterborough PE2 7AT

\*\*\* EXTENDED AND HIGHLY REFURBISHED 4 BEDROOM BUNGALOW \*\*\* " Guide price £350,000 - £370,000. With new flooring, doors, windows, rewiring and more, this extended 4 bedroom bungalow awaits it's new owner... Featuring an entrance hall, 4 bedrooms, office, bathroom, wc, kitchen/living space and conservatory. Located in the very desirable location of Orton Longville and nestled at the end of a cul de sac. The home is immaculately presented - to appreciate it, a viewing is highly recommended. EPC Energy Rating - B/Council Tax Band - D ".

## **OUTSIDE**

1110 Lincoln Road, Peterborough, PE4 6BF E: peterborough@rosedalepropertyagents.com т: 01733 574969