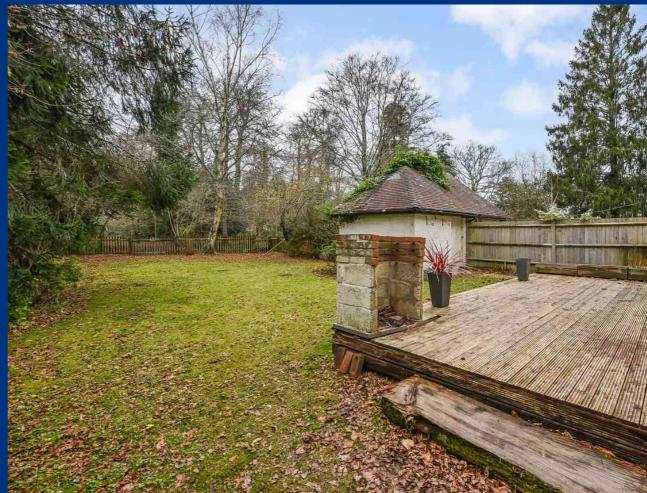

The gardens are a delight and offer great seclusion with direct access to the New Forest. There is an attached outbuilding shared with the adjoining cottage. There is the ability to create additional off street parking to the front of the cottage. There is a single depilated garage suitable for replacement.