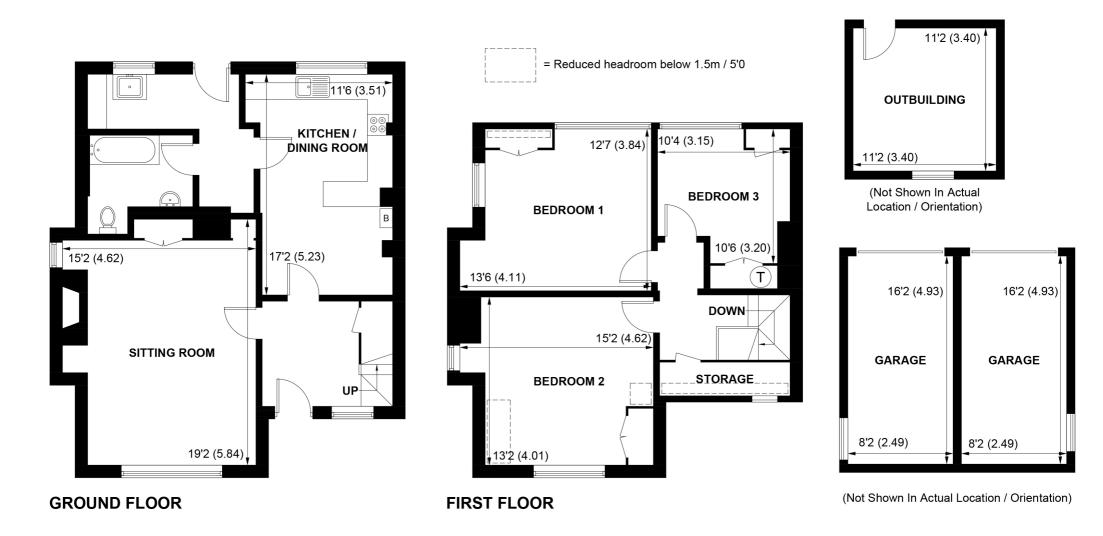

APPROXIMATE GROSS INTERNAL AREA = 1287 SQ FT / 119.6 SQ M OUTBUILDINGS = 401 SQ FT / 37.3 SQ M TOTAL = 1688 SQ FT / 156.9 SQ M NOT TO SCALE (For illustrative purposes only as defined by RICS Code of Measuring Practice) 2024 © Produced by Emzo Marketing