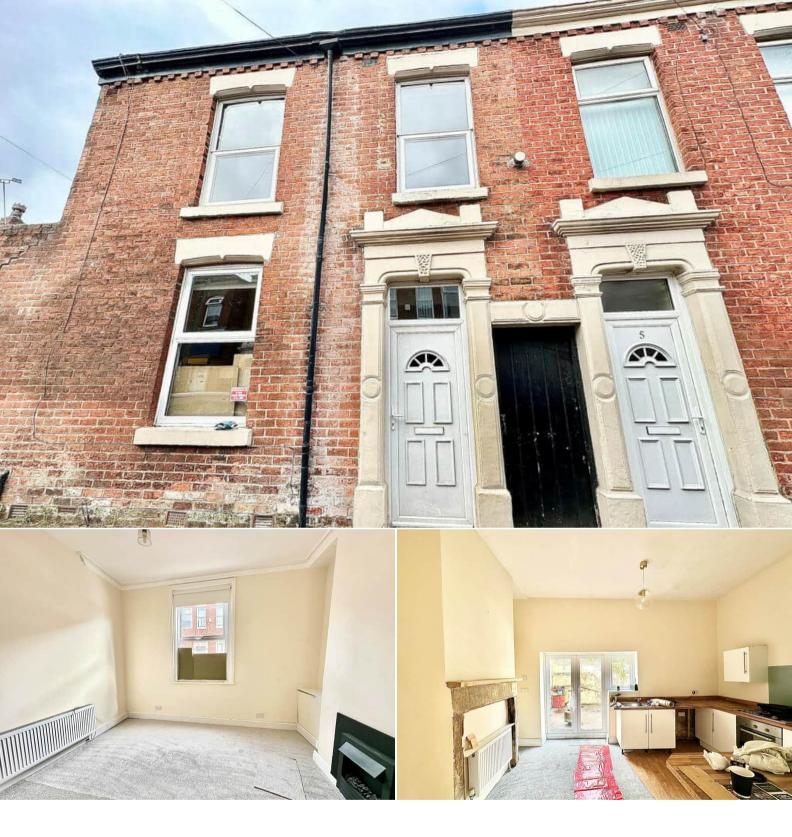

## Holman Street Preston

Bettermove are proud to present this 3 bedroom end of terrace in Preston available with no forward chain.

The property benefits from double glazing, gas central heating throughout and has ample on street parking available as well as a large attached garage (36ft long by 17ft wide). The council tax band is A.

The interior of this property comprises a spacious living room and the fitted kitchen with a dining area on the ground floor. The first floor consists of three bedrooms and the family bathroom. The exterior boasts a private rear yard, perfect for enjoying the summer months.