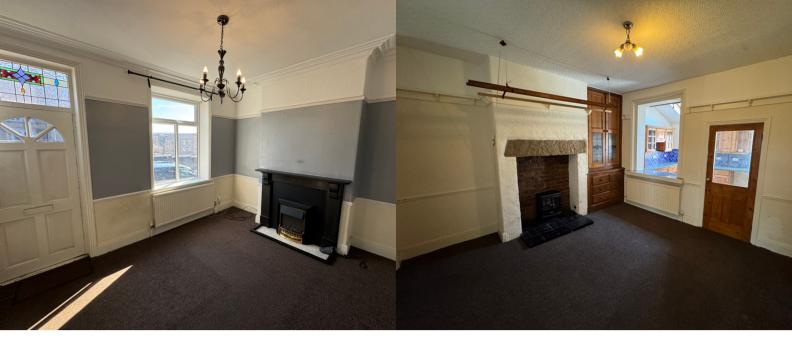

# Lounge

4.15m x 3.36m (13' 7" x 11' 0") (into alcoves) Entrance door into lounge, High fire surround with electric fire, decorative ceiling cornice, and radiator.

# **Dining Room**

4.17m x 4.04m (13' 8" x 13' 3") MAX. with feature fireplace, electric fire, fitted storage unit, radiator and opening through to the kitchen. Also door to a useful cellar area.