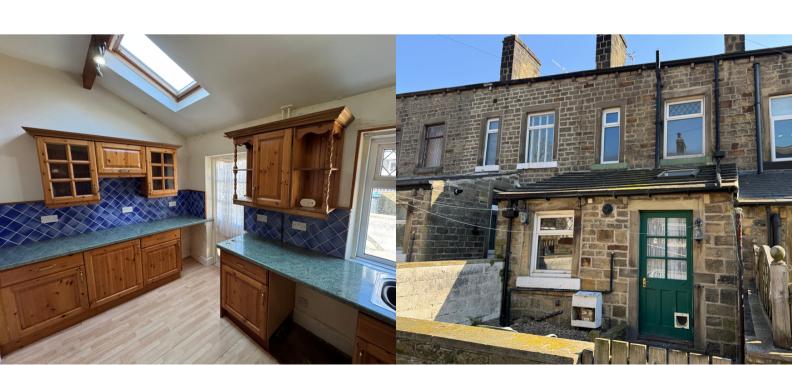

# Kitchen

with range of base and wall units, laminate worktops, inset stainless steel sink and drainer. Gas hob, built in gas oven, plumbing for washing machine.

# Garden/Yard

small garden area to the front and enclosed yard to rear of the property.

Cotson Reddish & Partners
1, Albert Road, Saltaire, BD18 4NR
01274 533124
estateagency@cotsonreddish.co.uk