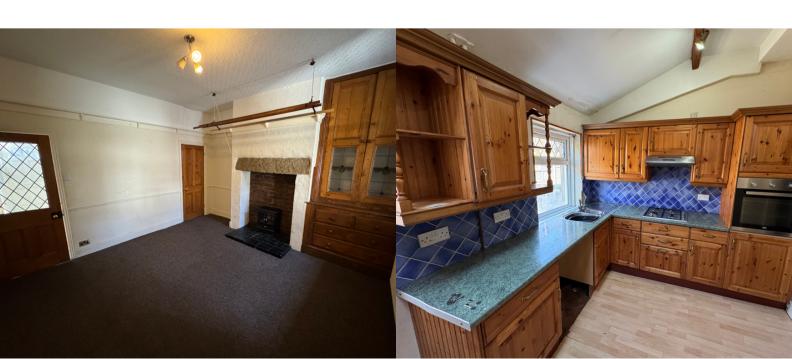

# **Dining Room**

4.17m x 4.04m (13' 8" x 13' 3") MAX. with feature fireplace, electric fire, fitted storage unit, radiator and opening through to the kitchen. Also door to a useful cellar area.

# Kitchen

with range of base and wall units, laminate worktops, inset stainless steel sink and drainer. Gas hob, built in gas oven, plumbing for washing machine.