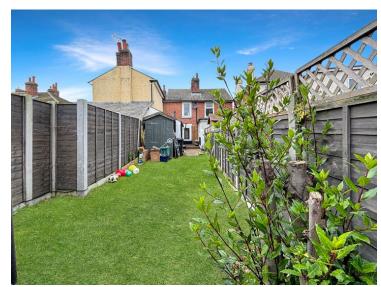

### Rear Garden

A generous rear garden enclosed by fencing, decking and patio area with the remainder laid to lawn.