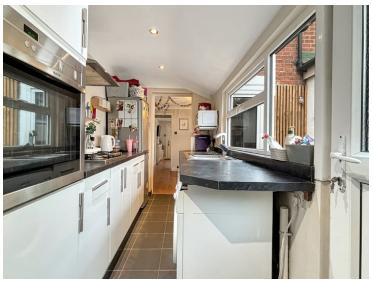

#### **Kitchen**

12' 2" x 5' 7" (3.71m x 1.70m) UPVC window and door to side, fitted kitchen including range of matching eye level and base units with laminate worktops over, inset one and a half sink and drainer, built in electric oven and gas hob with extractor over, space for fridge/freezer and dishwasher, spotlights, radiator, door to inner lobby.

### **Inner Lobby**

With space and plumbing for washing machine, door to bathroom.