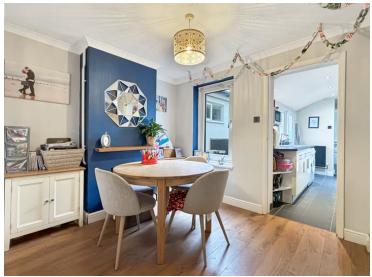

### **Dining Room**

10' 6" x 8' 8" (3.20m x 2.64m) With window to rear, radiator, built in cupboard under stairs, open to kitchen.