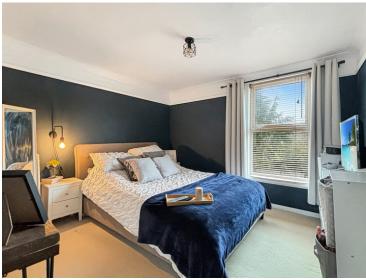

### **Bedroom One**

10' 8" x 10' 1" (3.25m x 3.07m) With window to front, radiator, built in wardrobe.

### **Bedroom Two**

10' 6" x 8' 8" (3.20m x 2.64m) With window to rear, radiator, built in cupboard.