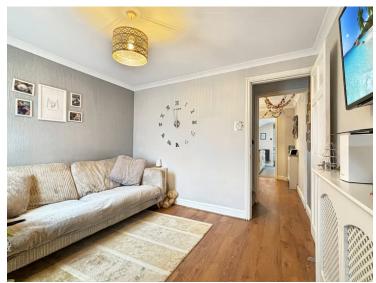

### Living Room

10' 6" x 9' 11" (3.20m x 3.02m) UPVC front door, window to front, radiator.