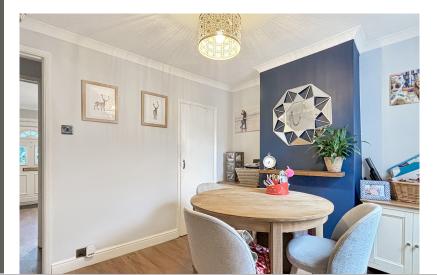

### **Dining Room**

10' 6" x 8' 8" (3.20m x 2.64m) With window to rear, radiator, built in cupboard under stairs, open to kitchen.