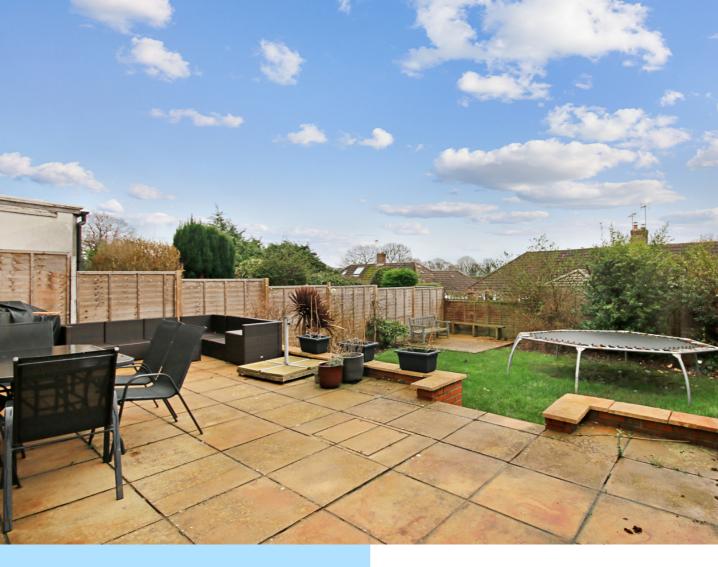

Outside the property enjoys a generous size rear garden where there is a large expanse of lawn and a gate providing access out to the front. To the side of the property there is a large patio area. To the front of the property there is driveway parking with a small section of lawn.