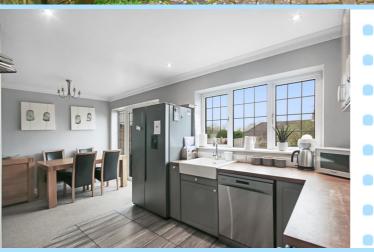

The ground floor comprises a welcoming entrance hallway which has stairs leading to the first floor and a door providing access to the lounge. The main lounge/dining room is a fantastic size and stretches from the front of the property to the rear creating a bright and airy room. In the lounge area there is a large bay window facing the front aspect, feature fireplace and room for a variety of furniture. Towards the dining area there is room for a sizable dining set and a open plan arrangement leading through to the kitchen. The kitchen is fitted with a range of wall and base level units and ample worksurface. The kitchen is fitted with an oven with gas hobs, provides space for a washing machine, has space for a fridge/freezer and offers ample storage. Within the kitchen there is a window facing the rear aspect and door leading out to the rear garden.