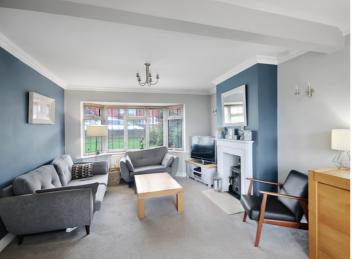

The ground floor comprises a welcoming entrance hallway which has stairs leading to the first floor and a door providing access to the lounge. The main lounge/dining room is a fantastic size and stretches from the front of the property to the rear creating a bright and airy room. In the lounge area there is a large bay window facing the front aspect, feature fireplace and room for a variety of furniture. Towards the dining area there is room for a sizable dining set and a open plan arrangement leading through to the kitchen. The kitchen is fitted with a range of wall and base level units and ample worksurface. The kitchen is fitted with an oven with gas hobs, provides space for a washing machine, has space for a fridge/freezer and offers ample storage. Within the kitchen there is a window facing the rear aspect and door leading out to the rear garden.