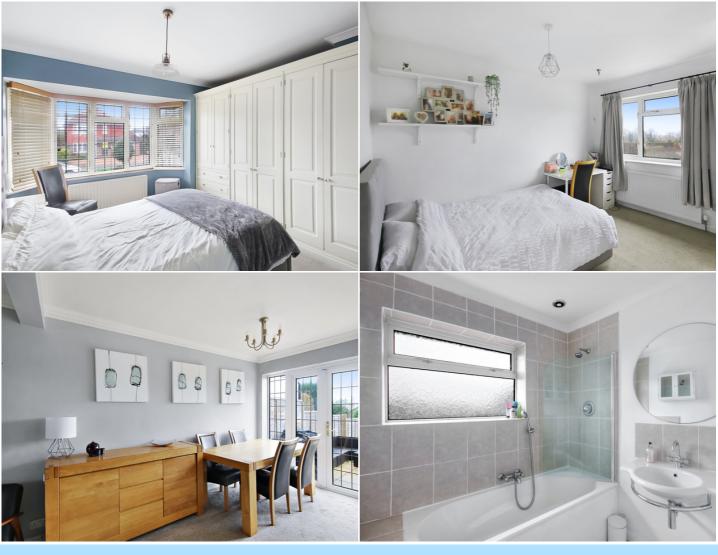

The first floor consists of three bedrooms and the main family bathroom. The master bedroom is a fantastic size and comes fitted with a large set of built-in wardrobes. Bedroom two which is another great size double is located towards the rear of the property has a large window overlooking the rear garden and also where the airing cupboard is located. Bedroom three which is a generous single/office area has a window to the front aspect. All three bedrooms are complimented by the separate bathroom which comes fitted with a oval style panel enclosed bath, wash hand basin, low level WC, part tiled walls and a privacy style windows facing the rear and side aspect.