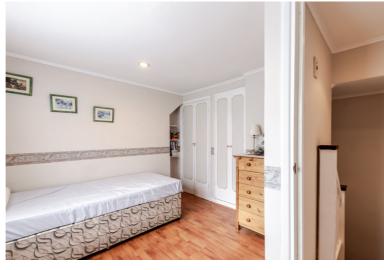

The accommodation comprises, hall, through lounge/diner, kitchen, sun room/conservatory and shower room on the ground floor, two bedrooms on the first floor and a loft conversion forms the third bedroom on the second floor.

The property has been well maintained and features gas central heating, double glazing and a fitted kitchen and window shutters were fitted.

Outside there is off street parking on the front driveway and a South/West rear garden extending approximately 100ft.