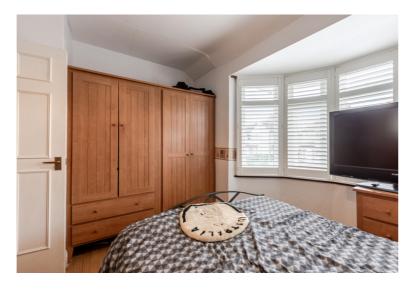

The accommodation comprises, hall, through lounge/diner, kitchen, sun room/conservatory and shower room on the ground floor, two bedrooms on the first floor and a loft conversion forms the third bedroom on the second floor.

The property has been well maintained and features gas central heating, double glazing and a fitted kitchen and window shutters were fitted.

Outside there is off street parking on the front driveway and a South/West rear garden extending approximately 100ft.